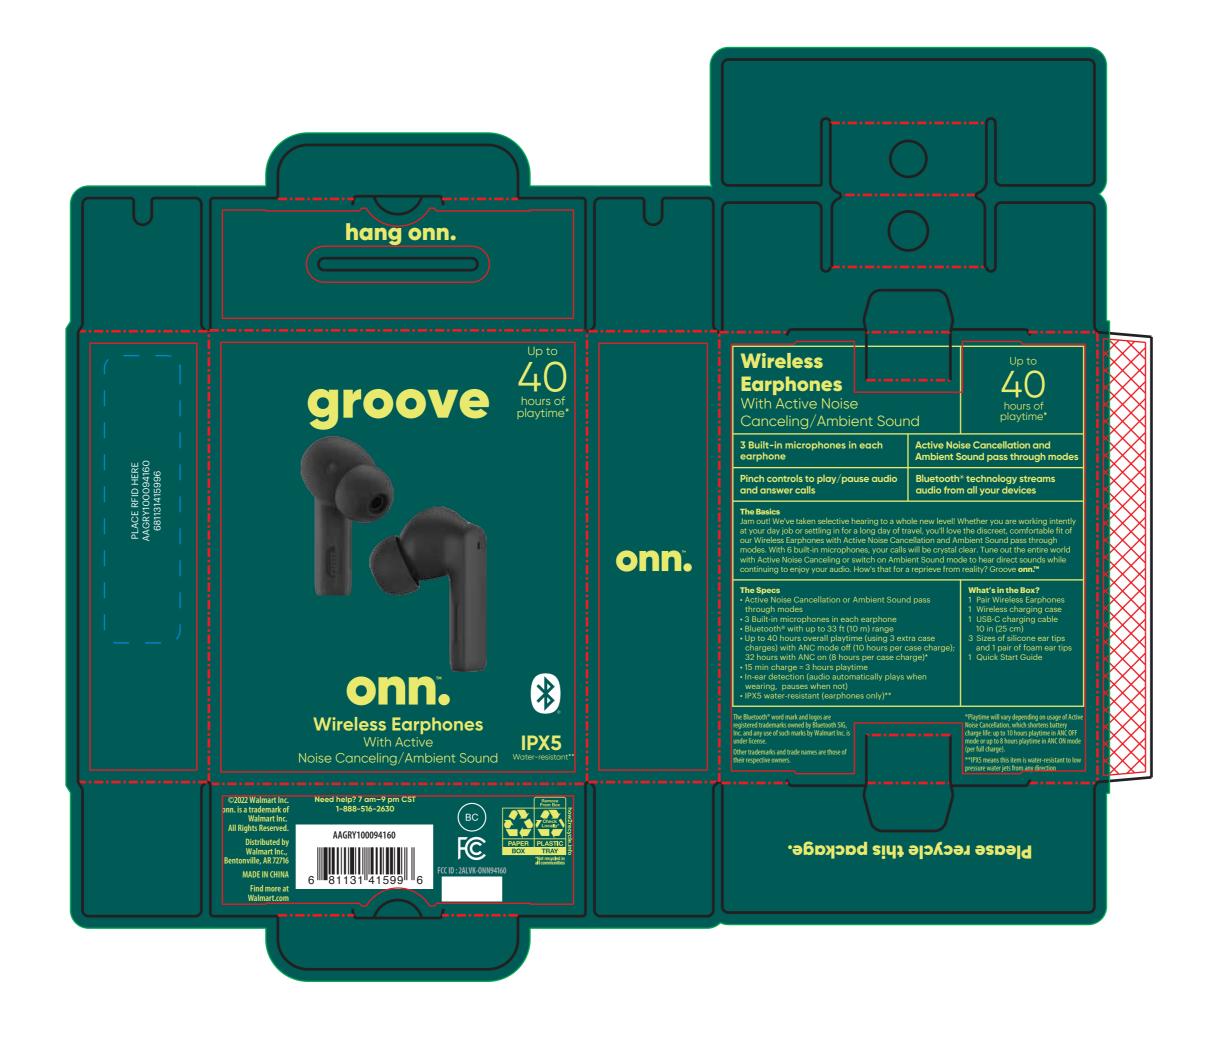

## **ATTENTION SUPPLIER:**

The approval of this artwork for production also indicates that the final packaging dimensions have been approved by Walmart PD team member and UPC number is correct.

WM\_ONN Cosonic 100094160 ANC TWS Noodle OPT01 03/30/2022

## **ATTENTION SUPPLIER:**

The approval of this artwork for production also indicates that the final packaging dimensions have been approved by Walmart PD team member and UPC number is correct.