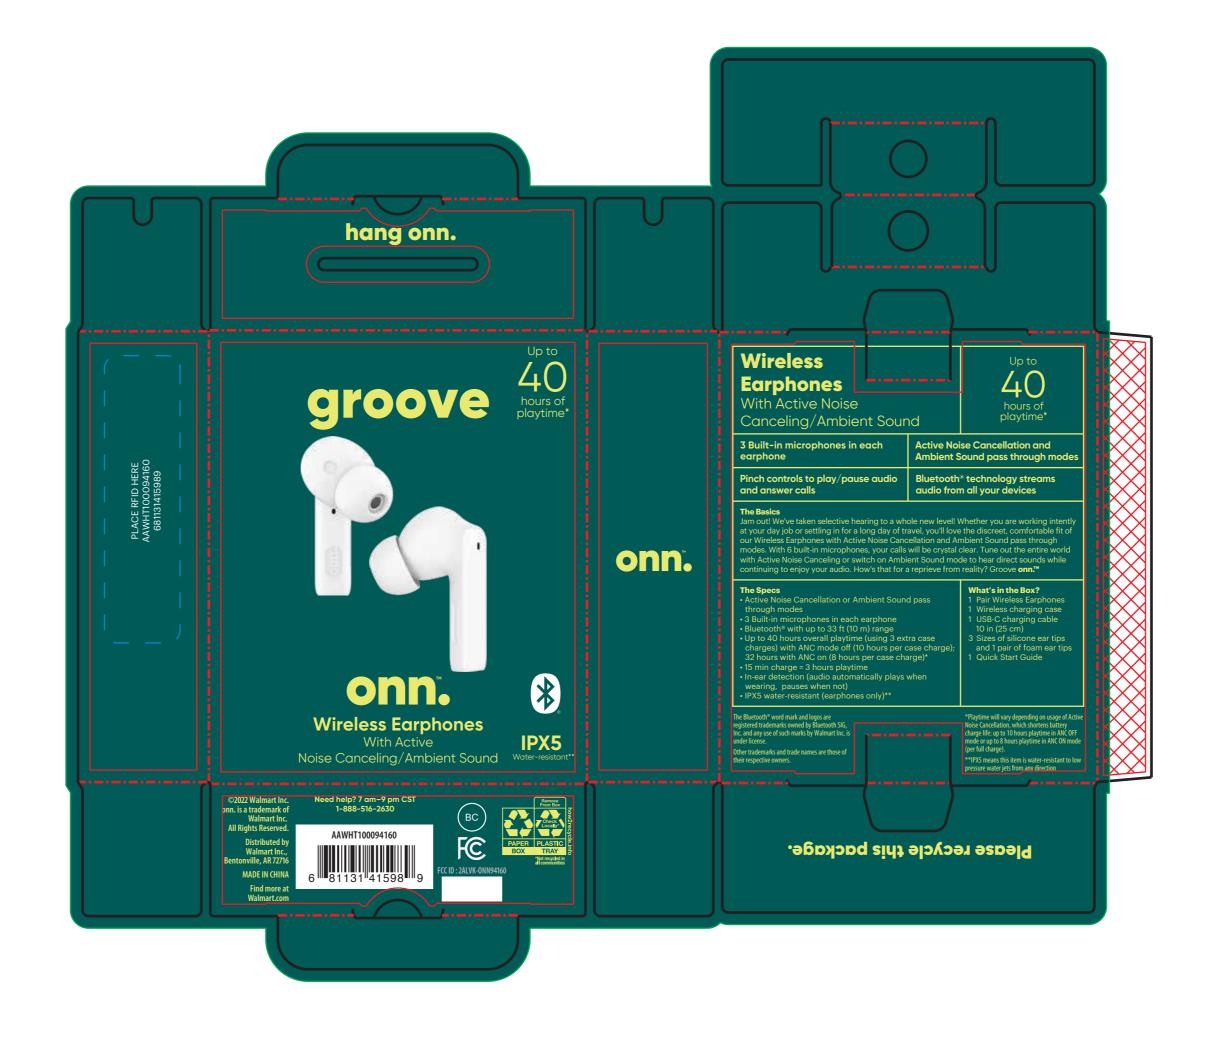

WM\_ONN Cosonic 100094160 **ANC TWS Noodle** OPT01 03/30/2022

## **ATTENTION SUPPLIER:**

The approval of this artwork for production also indicates that the final packaging dimensions have been approved by Walmart PD team member and UPC number is correct.

his document is intended only for use as a reference for the individual or entity to which it is being presented and may contain information which is privileged and confidential. No reproduction or distribution is permitted without the consent of r-pac International Corporation.