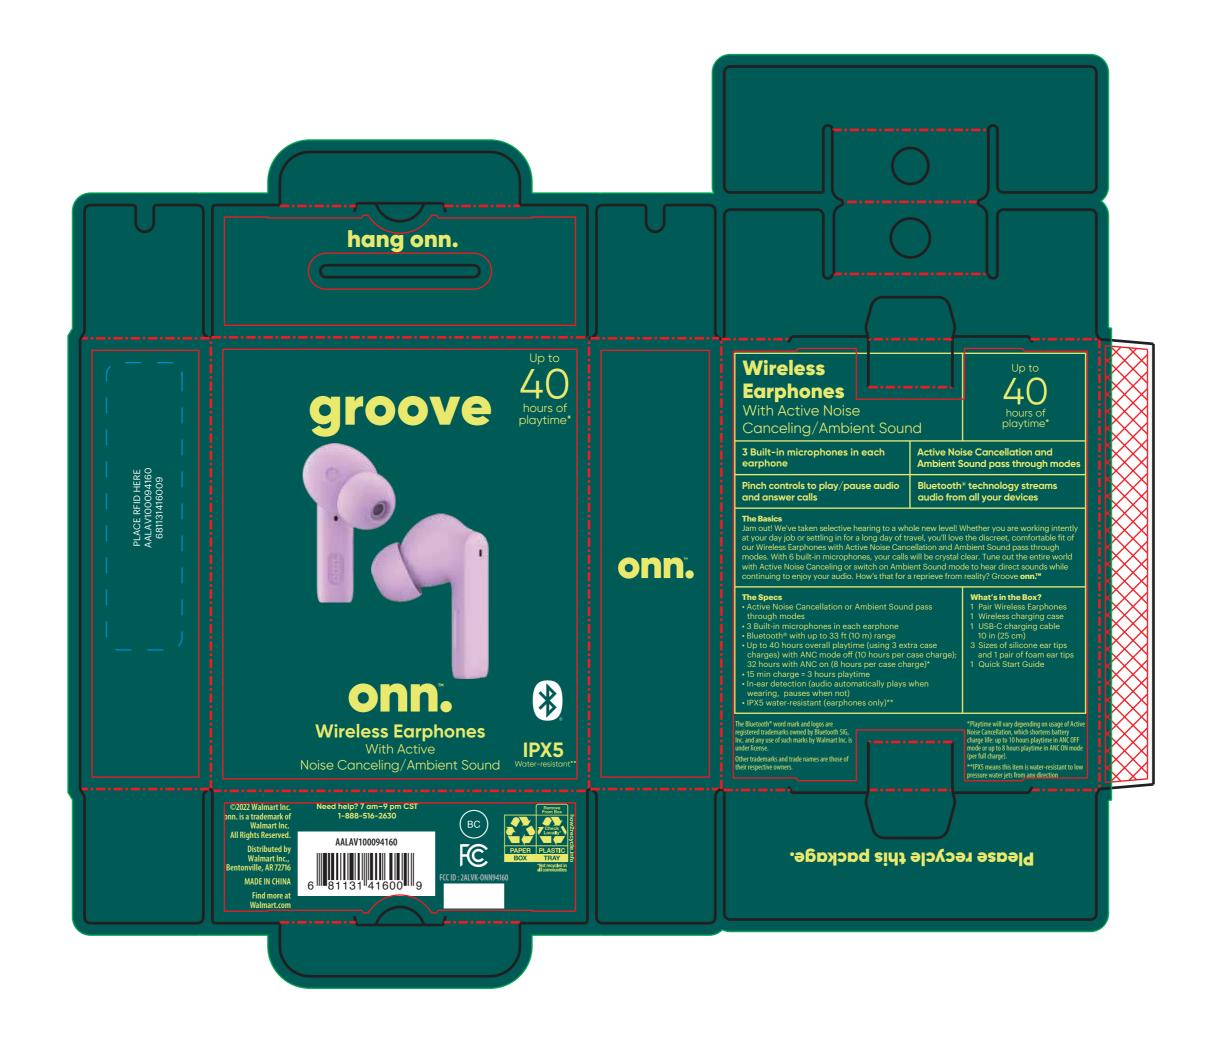

WM\_ONN Cosonic 100094160 **ANC TWS Noodle** OPT01 03/30/2022

WM\_ONN Cosonic 100094160 ANC TWS Noodle OPT01 03/30/2022

3.937" (W) x <u>5.474"</u> (H) x <u>1.378"</u> (D)

3.937" (W) x <u>5.474"</u> (H) x <u>1.378"</u> (D)