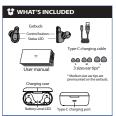

# POWER ON AND PAIRING

### 1. Before Using

Power On and Pairing
 T1 earbuds will automatically turn on whenever removed from the charging case.

\*Power on" prompt will be heard through the earbud within the first few seconds of wearing.
 \*Borings\* prompt will be heard through the earbud if the previously paired device is not found.