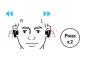

2. How can I play/pause music? Simply press the button area of either earbud to Play/Pause music.

4. What will affect the total playtime?
Playtime will vary by the volume level, type of audio and connection status.