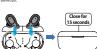

# 

To charge your earbuds
 Place both earbuds into the charging case whenever not using: Make sure to keep the lid