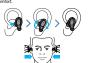

### 2. Wear Earbuds

3. You can skip tracks by double pressing the button of the earbuds. The Right earbud will skip to the next track and the Left earbud will skip to the previous track.

models.

Button area is located directly on the center of the earbud.