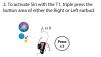

## HANDS-FREE CALLING

2. How can I play/pause music? Simply press the button area of either earbud to Play/Pause music.

4. What will affect the total playtime?
Playtime will vary by the volume level, type of audio and connection status.