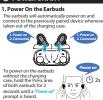

1. How can I power on/off the T1?
The earbuds will automatically power on when removed from the charging case and power off when placed back into the charging case. Whenever the charging case int near the earbuds, hold the press area in the control of the press area of either earbud for Ss to Power off.