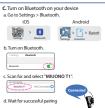

# POWER ON AND PAIRING

### 1. Before Using

Power On and Pairing
 T1 earbuds will automatically turn on whenever removed from the charging case.

\*Power on" prompt will be heard through the earbud within the first few seconds of wearing.
 \*Borings\* prompt will be heard through the earbud if the previously paired device is not found.