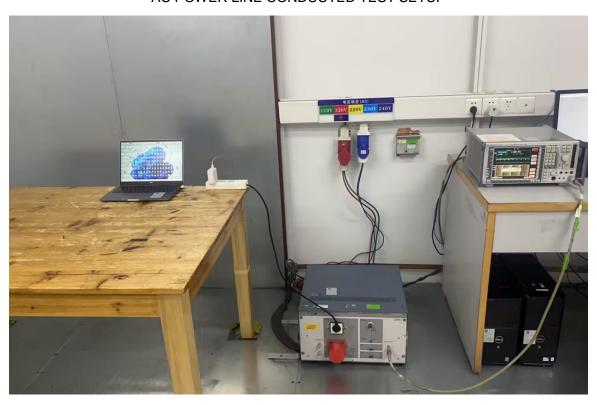

## AC POWER LINE CONDUCTED TEST SETUP

RF CONDUCTED TEST SETUP-FOR BLE

Any report having not been signed by authorized approver, or having been altered without authorization, or having not been stamped by the "Dedicated Testing/Inspection Stamp" is deemed to be invalid. Copying or excerpting portion of, or altering the content of the report is not permitted without the written authorization of AGC. The test results presented in the report apply only to the tested sample. Any objections to report issued by AGC should be submitted to AGC within 15days after the issuance of the test report. Further enquiry of validity or verification of the test report should be addressed to AGC by agc01@agccert.com.