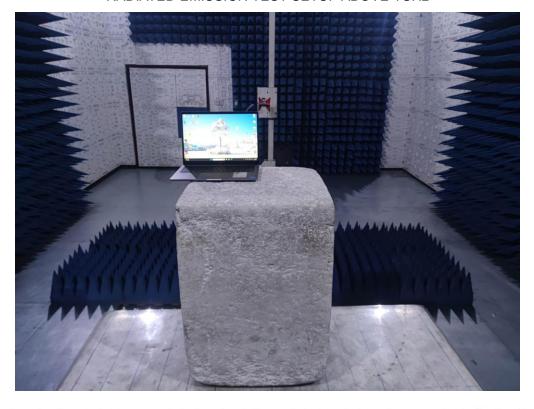

## **TEST SETUP PHOTOS**

RADIATED EMISSION TEST SETUP BELOW 1GHz

RADIATED EMISSION TEST SETUP ABOVE 1GHz

Any report having not been signed by authorized approver, or having been altered without authorization, or having not been stamped by the "Dedicated Testing/Inspection Stamp" is deemed to be invalid. Copying or excerpting portion of, or altering the content of the report is not permitted without the written authorization of AGC. The test results presented in the report apply only to the tested sample. Any objections to report issued by AGC should be submitted to AGC within 15days after the issuance of the test report. Further enquiry of validity or verification of the test report should be addressed to AGC by agc01@agccert.com.