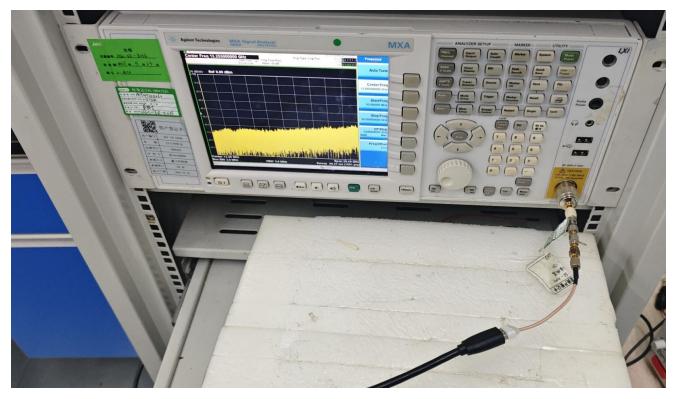

## AC POWER LINE CONDUCTED TEST SETUP

RF CONDUCTED TEST SETUP-FOR BLE

Any report having not been signed by authorized approver, or having been altered without authorization, or having not been stamped by the "Dedicated Testing/Inspection Stamp" is deemed to be invalid. Copying or excerpting portion of, or altering the content of the report is not permitted without the written authorization of AGC. The test results presented in the report apply only to the tested sample. Any objections to report issued by AGC should be submitted to AGC within 15days after the issuance of the test report. Further enquiry of validity or verification of the test report should be addressed to AGC by agc01@agccert.com.