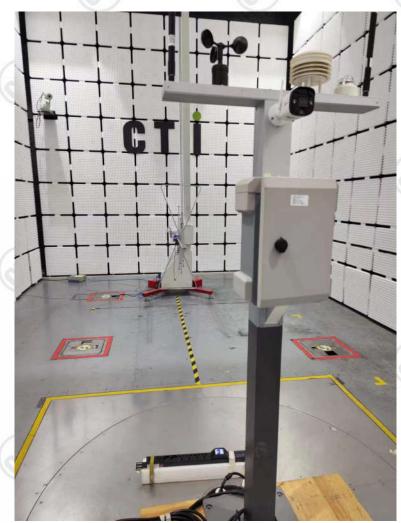

## PHOTOGRAPHS OF TEST SETUP

Radiated spurious emission Test Setup-1(Below 1GHz)

Report No.: EED32Q80130802

Radiated spurious emission Test Setup-2(Above 1GHz)

Radiated spurious emission Test Setup-2(Above 18GHz)