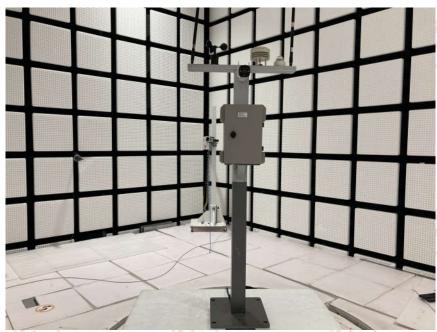

## PHOTOGRAPHS OF TEST SETUP

Radiated spurious emission Test Setup-1(Below 1GHz)

Report No.: EED32Q80130802

Radiated spurious emission Test Setup-2(Above 1GHz)

Radiated spurious emission Test Setup-2(Above 18GHz)