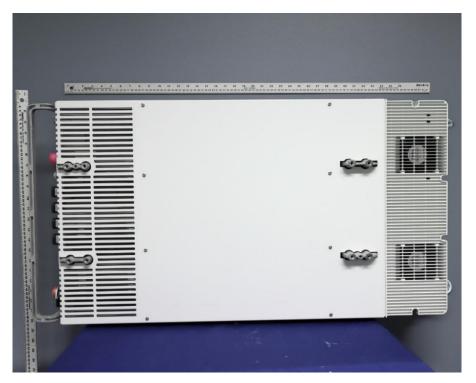

t of sufficient clarity to reveal equipment construction and layout, including meters, if any, and labels for controls and meters and sufficient views of the internal construction to define component placement and chassis assembly. Insofar as these requirements are met by photographs or drawings contained in the instruction manuals supplied with the product certification request, additional photographs are necessary only to complete the required showing.

### Response:

The external photographs of the **Nokia AirScale MAA 64T64R 128AE B41 120W AEHC (AEHC)** is included in this original filing under **FCC ID: VBNAEHC-01** are below.

Public Page 1 of 4

**FCC ID: VBNAEHC-01** 

# Nokia AirScale MAA AEHC, FCC ID: VBNAEHC-01

# **External Photographs**

## **Front View**



## **Rear View**



Public Page 2 of 4

# **External Photographs**

## **Left Side**



**Right Side** 



Public Page 3 of 4

# **External Photographs**

# **Top View**



## **Bottom View**



Public Page 4 of 4