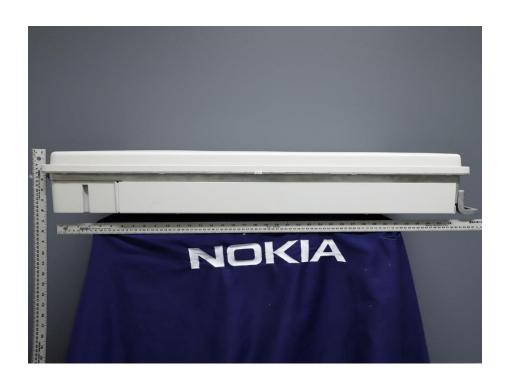

if any, and labels for controls and meters and sufficient views of the internal construction to define component placement and chassis assembly. Insofar as these requirements are met by photographs or drawings contained in the instruction manuals supplied with the product certification request, additional photographs are necessary only to complete the required showing.

### Response:

The external photographs of the **Nokia AirScale MAA 64T64R 128AE B41 120W AEHC (AEHC)** is included in this original filing under **FCC ID: VBNAEHC-01** are below.

Public Page 1 of 4

**FCC ID: VBNAEHC-01** 

# Nokia AirScale MAA AEHC, FCC ID: VBNAEHC-01

# **External Photographs**

## **Front View**



## **Rear View**



Public Page 2 of 4

# **External Photographs**

## **Left Side**



**Right Side** 



Public Page 3 of 4

# **External Photographs**

# **Top View**



## **Bottom View**



Public Page 4 of 4