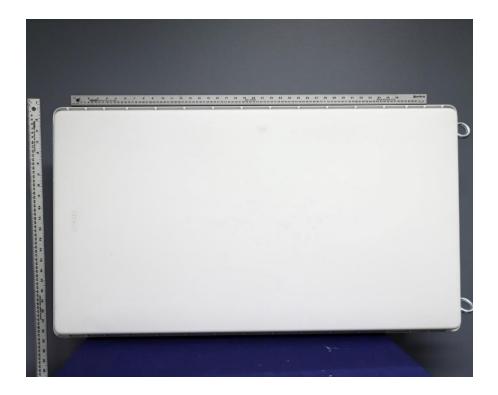

IO") of the equipment of sufficient clarity to reveal equipment construction and layout, including meters, if any, and labels for controls and meters and sufficient views of the internal construction to define component placement and chassis assembly. Insofar as these requirements are met by photographs or drawings contained in the instruction manuals supplied with the product certification request, additional photographs are necessary only to complete the required showing.

### Response:

The external photographs of the **Nokia AirScale MAA 64T64R 128AE B41 120W AEHC (AEHC)** is included in this original filing under **FCC ID: VBNAEHC-01** are below.

Public Page 1 of 4

**FCC ID: VBNAEHC-01** 

# Nokia AirScale MAA AEHC, FCC ID: VBNAEHC-01

# **External Photographs**

## **Front View**



## **Rear View**



Public Page 2 of 4

# **External Photographs**

## **Left Side**



**Right Side** 



Public Page 3 of 4

# **External Photographs**

# **Top View**



## **Bottom View**



Public Page 4 of 4