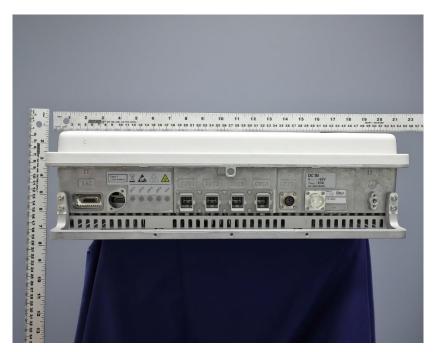

tion to define component placement and chassis assembly. Insofar as these requirements are met by photographs or drawings contained in the instruction manuals supplied with the product certification request, additional photographs are necessary only to complete the required showing.

### Response:

The external photographs of the **Nokia AirScale MAA 64T64R 128AE B41 120W AEHC (AEHC)** is included in this original filing under **FCC ID: VBNAEHC-01** are below.

Public Page 1 of 4

**FCC ID: VBNAEHC-01** 

# Nokia AirScale MAA AEHC, FCC ID: VBNAEHC-01

# **External Photographs**

## **Front View**



## **Rear View**



Public Page 2 of 4

# **External Photographs**

## **Left Side**



**Right Side** 



Public Page 3 of 4

# **External Photographs**

# **Top View**



## **Bottom View**



Public Page 4 of 4