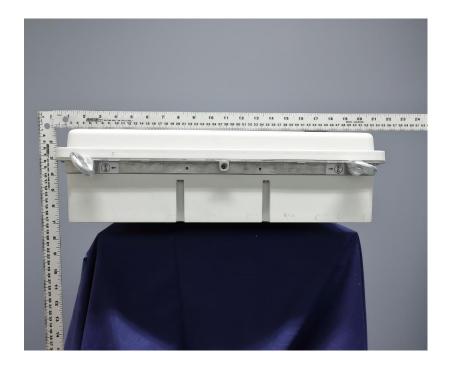

the internal construction to define component placement and chassis assembly. Insofar as these requirements are met by photographs or drawings contained in the instruction manuals supplied with the product certification request, additional photographs are necessary only to complete the required showing.

### Response:

The external photographs of the **Nokia AirScale MAA 64T64R 128AE B41 120W AEHC (AEHC)** is included in this original filing under **FCC ID: VBNAEHC-01** are below.

Public Page 1 of 4

**FCC ID: VBNAEHC-01** 

# Nokia AirScale MAA AEHC, FCC ID: VBNAEHC-01

# **External Photographs**

## **Front View**



## **Rear View**



Public Page 2 of 4

# **External Photographs**

## **Left Side**



**Right Side** 



Public Page 3 of 4

# **External Photographs**

# **Top View**



## **Bottom View**



Public Page 4 of 4