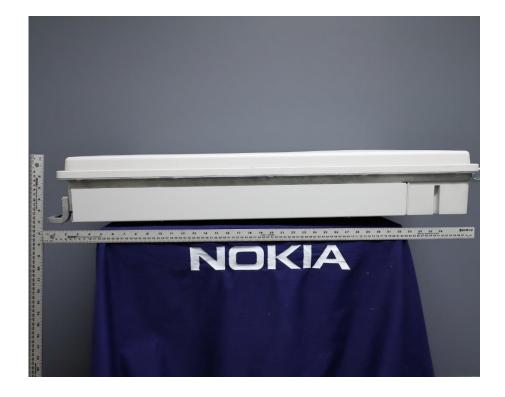

including meters, if any, and labels for controls and meters and sufficient views of the internal construction to define component placement and chassis assembly. Insofar as these requirements are met by photographs or drawings contained in the instruction manuals supplied with the product certification request, additional photographs are necessary only to complete the required showing.

### Response:

The external photographs of the **Nokia AirScale MAA 64T64R 128AE B41 120W AEHC (AEHC)** is included in this original filing under **FCC ID: VBNAEHC-01** are below.

Public Page 1 of 4

**FCC ID: VBNAEHC-01** 

# Nokia AirScale MAA AEHC, FCC ID: VBNAEHC-01

# **External Photographs**

## **Front View**



## **Rear View**



Public Page 2 of 4

# **External Photographs**

## **Left Side**



**Right Side** 



Public Page 3 of 4

# **External Photographs**

# **Top View**



## **Bottom View**



Public Page 4 of 4