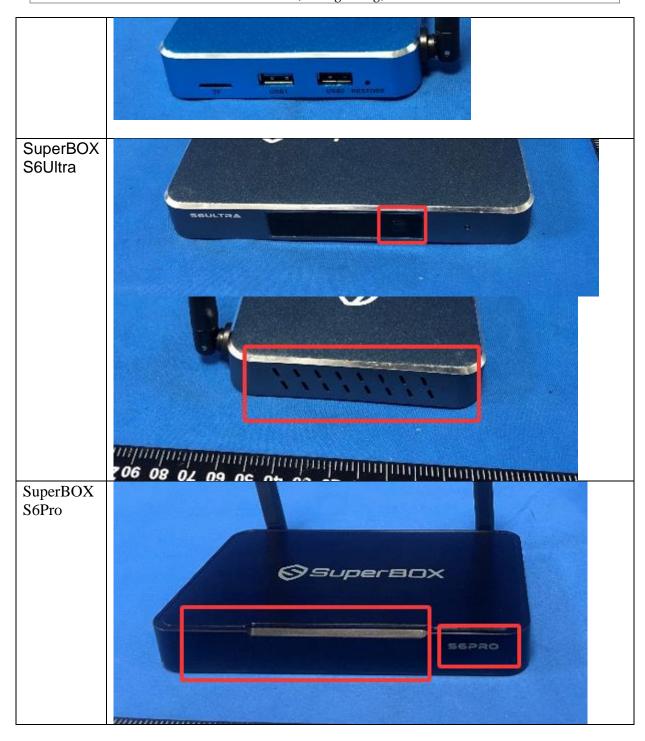

External Difference info

1. EUT colors are different, SuperBOX S6MAX, SuperBOX S5MAX was(blue), SuperBOX S5Pro and SuperBOX S6Pro was(black), SuperBOX S6Ultra was (silvery), and all models heat dissipation holes are not the same. 2.SuperBOX S5Pro and SuperBOX S6Pro only EUT model name and the shape of the display were different