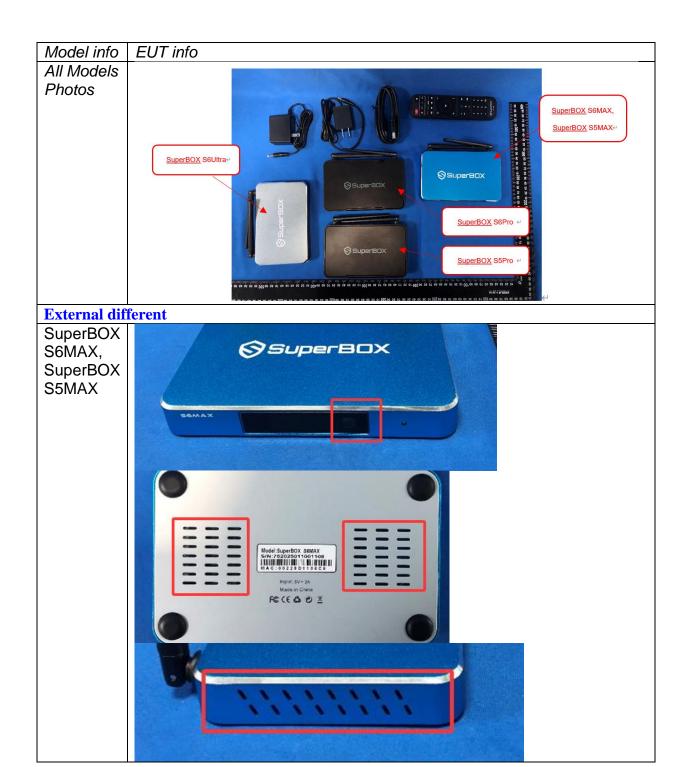

Product name: Smart Media Player

Model no.: SuperBOX S6MAX, SuperBOX S5MAX, SuperBOX S5Pro, SuperBOX S6Pro,

SuperBOX S6Ultra

Sincerely,

Name/Title: Merry Liu/PM

Company: BAODE INTERNATIONAL LIMITED

Address: UNIT 2, 22/F., RICHMOND COMM. BLDG., 109 ARGYLE STREET,

External Difference info

1. EUT colors are different, SuperBOX S6MAX, SuperBOX S5MAX was(blue), SuperBOX S5Pro and SuperBOX S6Pro was(black), SuperBOX S6Ultra was (silvery), and all models heat dissipation holes are not the same. 2.SuperBOX S5Pro and SuperBOX S6Pro only EUT model name and the shape of the display were different