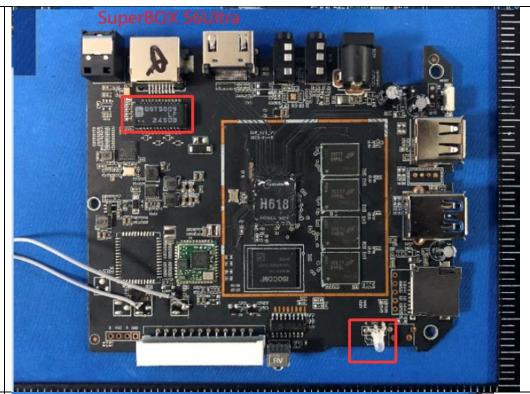

# **Internal different**

SuperBOX S6MAX, SuperBOX S5MAX

Add: UNIT 2, 22/F., RICHMOND COMM. BLDG.,109 ARGYLE STREET, MONGKOK, KOWLOON, Hong Kong, China

SuperBOX S6Ultra

SuperBOX S5Pro

Add: UNIT 2, 22/F., RICHMOND COMM. BLDG., 109 ARGYLE STREET, MONGKOK, KOWLOON, Hong Kong, China

## Internal Difference info

- 1. Ethernet interface IC was different, Model SuperBOX S6MAX, SuperBOX S5MAX, SuperBOX S6Pro, SuperBOX S6Ultra are use IC GST5009, Model SuperBOX S5Pro is use IC 2230H, But the chip pins are the same.
- 2. SuperBOX S5Pro and SuperBOX S6Pro less one LED than other models
- 3. SuperBOX S5Pro EMS memory use kingston was different with other models (ISOCOM),but the specification are same