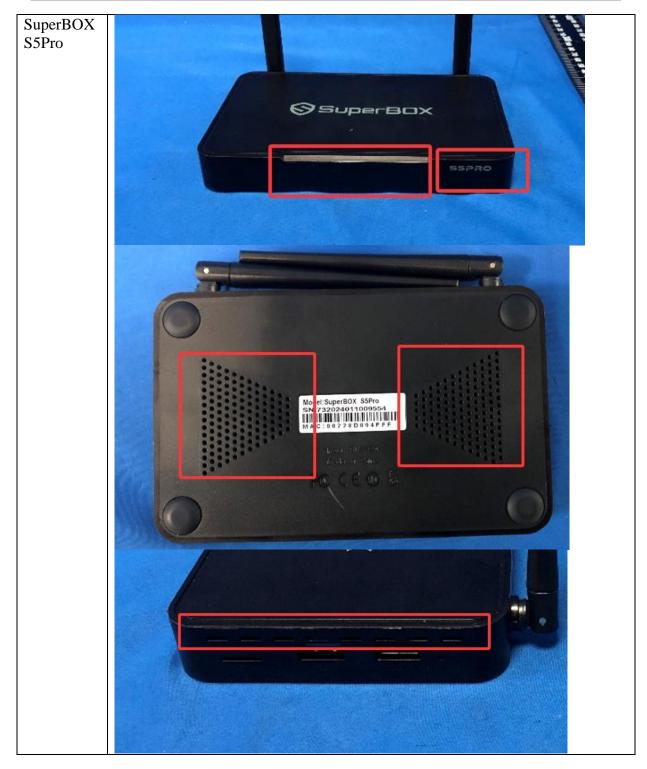

External Difference info

1. EUT colors are different, SuperBOX S6MAX, SuperBOX S5MAX was(blue), SuperBOX S5Pro and SuperBOX S6Pro was(black), SuperBOX S6Ultra was (silvery), and all models heat dissipation holes are not the same. 2.SuperBOX S5Pro and SuperBOX S6Pro only EUT model name and the shape of the display were different