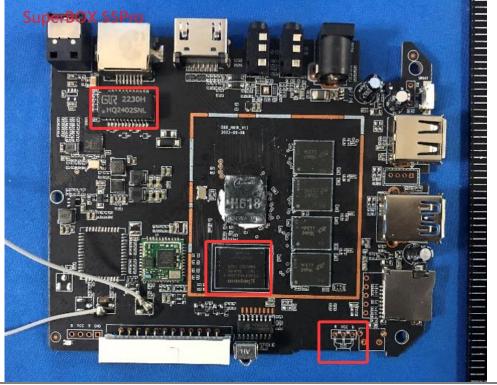

### SuperBOX S6Pro

## Internal Difference info

- 1. Ethernet interface IC was different, Model SuperBOX S6MAX, SuperBOX S5MAX, SuperBOX S6Pro, SuperBOX S6Ultra are use IC GST5009, Model SuperBOX S5Pro is use IC 2230H, But the chip pins are the same.
- 2. SuperBOX S5Pro and SuperBOX S6Pro less one LED than other models
- 3. SuperBOX S5Pro EMS memory use kingston was different with other models (ISOCOM),but the specification are same