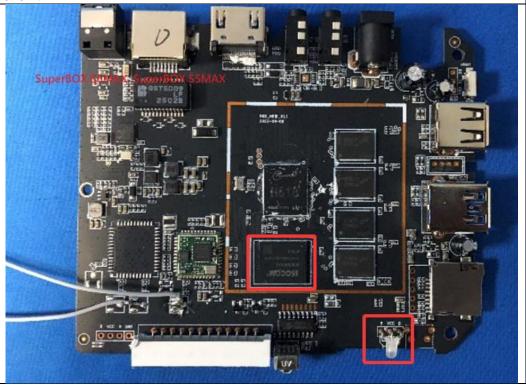

# **Internal different**

SuperBOX S6MAX, SuperBOX S5MAX

Add: UNIT 2, 22/F., RICHMOND COMM. BLDG.,109 ARGYLE STREET, MONGKOK, KOWLOON, Hong Kong, China

SuperBOX S6Ultra

SuperBOX S5Pro

Add: UNIT 2, 22/F., RICHMOND COMM. BLDG., 109 ARGYLE STREET, MONGKOK, KOWLOON, Hong Kong, China

## Internal Difference info

- 1. Ethernet interface IC was different, Model SuperBOX S6MAX, SuperBOX S5MAX, SuperBOX S6Pro, SuperBOX S6Ultra are use IC GST5009, Model SuperBOX S5Pro is use IC 2230H, But the chip pins are the same.
- 2. SuperBOX S5Pro and SuperBOX S6Pro less one LED than other models
- 3. SuperBOX S5Pro EMS memory use kingston was different with other models (ISOCOM),but the specification are same