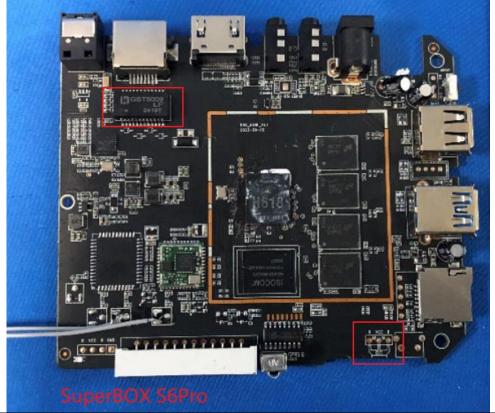

### SuperBOX S6Pro

## Internal Difference info

- 1. Ethernet interface IC was different, Model SuperBOX S6MAX, SuperBOX S5MAX, SuperBOX S6Pro, SuperBOX S6Ultra are use IC GST5009, Model SuperBOX S5Pro is use IC 2230H, But the chip pins are the same.
- 2. SuperBOX S5Pro and SuperBOX S6Pro less one LED than other models
- 3. SuperBOX S5Pro EMS memory use kingston was different with other models (ISOCOM),but the specification are same