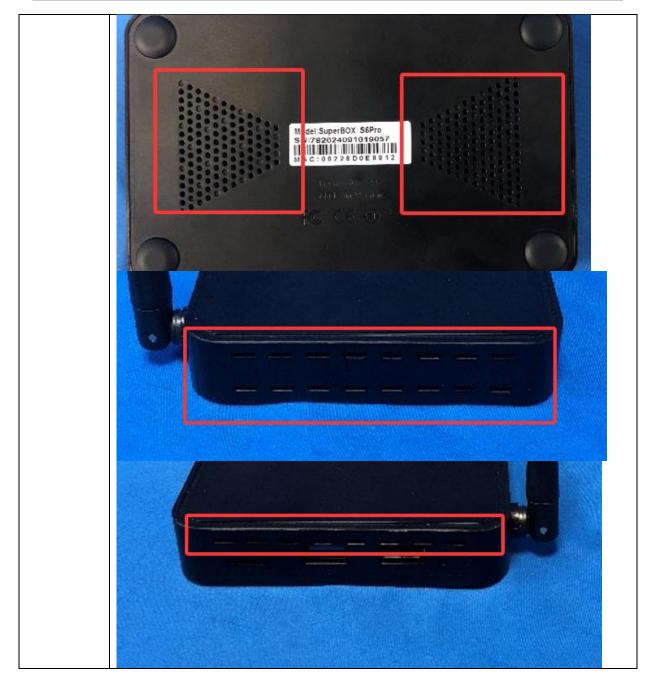

External Difference info

1. EUT colors are different, SuperBOX S6MAX, SuperBOX S5MAX was(blue), SuperBOX S5Pro and SuperBOX S6Pro was(black), SuperBOX S6Ultra was (silvery), and all models heat dissipation holes are not the same. 2.SuperBOX S5Pro and SuperBOX S6Pro only EUT model name and the shape of the display were different