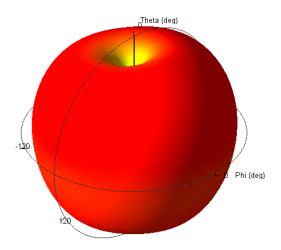

#### **Radiation Pattern:**

Note: Pattern is referenced when attached to LT-800 transmitter

## 3D view

XY Plane (dBi)

XZ plane (dBi)

YZ plane (dBi)