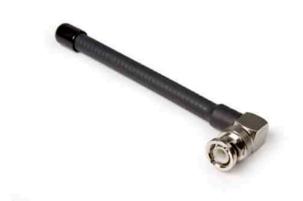

# **Antenna Specification Sheet**

LA-124 – 90 Degree Helical Antenna (216 MHz)

### **Included:**

One (1) LA-124 90° Helical Antenna (216 MHz)

#### **Mechanical:**

Height: 4.5 in. (11.4 cm)
Diameter: 0.44 in. (1.1 cm)
Weight: 0.6 oz. (212 g)
Shipping Weight: 1 lb. (0.5 kg)
Finish: Nickel Plated
Connector: Right Angle BNC

#### **Electrical:**

Frequency Range: 216-217 MHz
Gain: 2.55 dBi
Polarization: Vertical
Nominal Impedance: 50 Ohm

Max power: 1 W VSWR: < 1.8:1