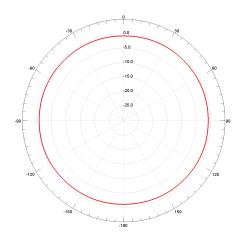

#### **Radiation Pattern:**

Note: Pattern is referenced when attached to LT-800 transmitter

## 3D view

XY Plane (dBi)

XZ plane (dBi)

YZ plane (dBi)