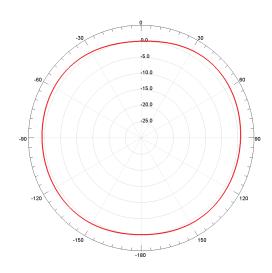

#### **Radiation Pattern:**

Note: Pattern is referenced when attached to LT-800 transmitter

## 3D view

XY Plane (dBi)

XZ plane (dBi)

YZ plane (dBi)