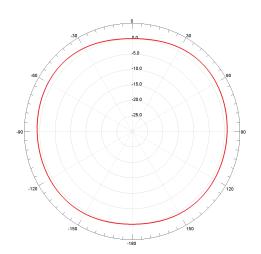

#### **Radiation Pattern:**

Note: Pattern is referenced when attached to LT-800 transmitter

## 3D view

XY Plane (dBi)

XZ plane (dBi)

YZ plane (dBi)