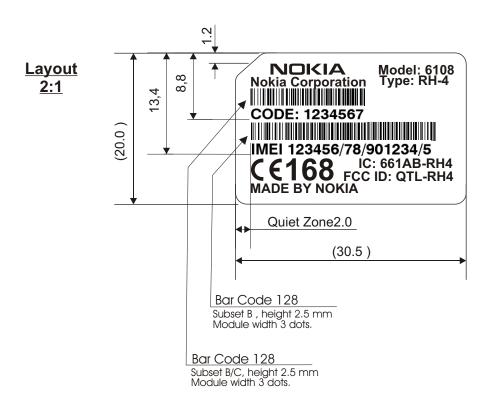

## Notes:

- 1. Blank label material: To be printed in NMP production using (600dpi) Thermal Transfer Printer
- 2. Place tolerance of printing +/-0.3

| 4        | PRINTING FILE         | 1            | P06546XXdpi300.pcx |                    |  | XX = Doc. Version Number |                          |         |        |        |  |
|----------|-----------------------|--------------|--------------------|--------------------|--|--------------------------|--------------------------|---------|--------|--------|--|
| 3        | PRINTING FILE         |              | 1                  | P06546XXdpi600.pcx |  |                          | XX = Doc. Version Number |         |        |        |  |
| 2        | Thermal Transfer Ribb | on R-7963    | 1                  | See Data sheet     |  |                          | NMP CODE: <b>9730082</b> |         |        |        |  |
| 1        | BLANK LABEL 3         | 1            | DMD03291           |                    |  | NMP CODE: <b>9381149</b> |                          |         |        |        |  |
| No.      | Part nam              | Qty          | Drw no.            |                    |  | Note                     |                          |         |        |        |  |
| Material | See table.            |              |                    |                    |  |                          | Original De              | esigner | Mapliu | 180203 |  |
|          |                       | Sheet 1 of 1 | Original Scale     | e 1:1              |  |                          |                          |         |        |        |  |
|          |                       |              | Original Cira      | Λ 1                |  |                          |                          |         |        |        |  |

> This document is property of Nokia Corporation. All dimensions are in millimeters.