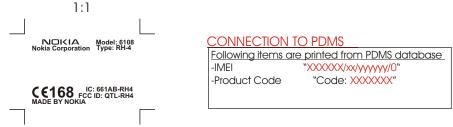

| NOKIA                 |       | Original Size A4 |               |               |               |             |                 |
|-----------------------|-------|------------------|---------------|---------------|---------------|-------------|-----------------|
| INUINA                |       | NMP Code         |               |               |               |             |                 |
|                       | •     |                  |               |               |               |             |                 |
| Item Name Hdh13       |       | Document Number  | Doc.<br>Vers. | Tool<br>Vers. | Name / Date   | Change Ref. | Approved / Date |
| TYPE LABEL, Made By N | lokia | DMP07211         | 0,1           |               | Mapliu 180203 |             |                 |