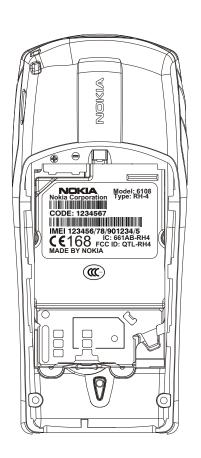

| NOKIA                 |       | Original Size A4 |               |               |               |             |                 |
|-----------------------|-------|------------------|---------------|---------------|---------------|-------------|-----------------|
| INUINA                |       | NMP Code         |               |               |               |             |                 |
|                       | •     |                  |               |               |               |             |                 |
| Item Name Hdh13       |       | Document Number  | Doc.<br>Vers. | Tool<br>Vers. | Name / Date   | Change Ref. | Approved / Date |
| TYPE LABEL, Made By N | lokia | DMP07211         | 0,1           |               | Mapliu 180203 |             |                 |