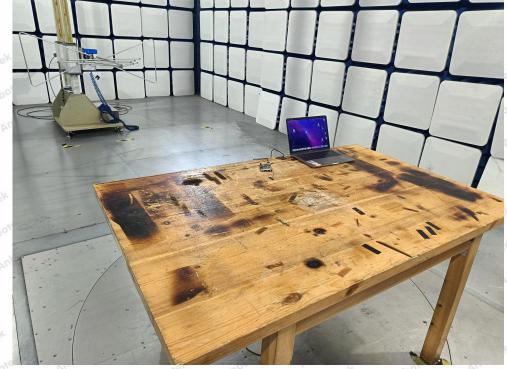

# Appendix I -- Test Setup Photograph

Conducted Emission at AC power line

Photo of Radiation Emission Test (below 1GHz)