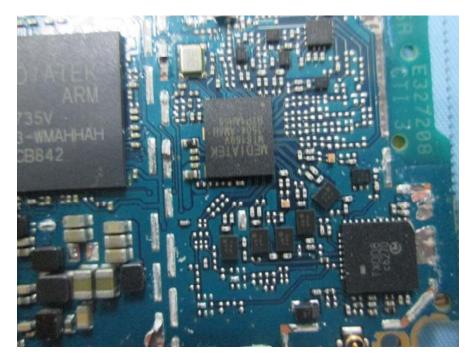

### **EUT – Main Board Bottom Shielding off View**

EUT – IC Chip 1 View

EUT – IC Chip 2 View

**EUT – Battery Top View** 