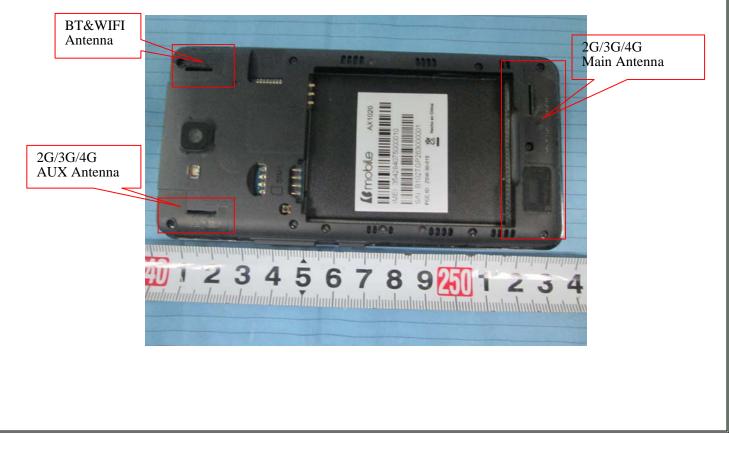

# **EXHIBIT C - EUT INTERNAL PHOTOGRAPHS**



EUT –Cover off View 1

EUT –Cover off View 2



#### EUT –Cover off View 3



#### **EUT – Antenna View**



## EUT – Main Board Top View



EUT – Main Board Top Shielding off View



#### **EUT – Main Board Bottom View 1**



**EUT – Main Board Bottom View 2** 



### **EUT – Main Board Bottom Shielding off View**



EUT – IC Chip 1 View



EUT – IC Chip 2 View



**EUT – Battery Top View** 



# EUT –Battery Bottom View

|         | Model: AX1020<br>VOLTAGE: DC 3.8V Capacity: 2100mAh