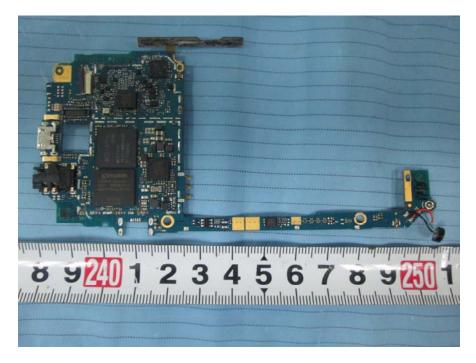

# **EXHIBIT C - EUT INTERNAL PHOTOGRAPHS**



EUT –Cover off View 1

EUT –Cover off View 2



#### EUT –Cover off View 3



#### **EUT – Antenna View**



## EUT – Main Board Top View



EUT – Main Board Top Shielding off View



#### **EUT – Main Board Bottom View 1**



**EUT – Main Board Bottom View 2** 



### **EUT – Main Board Bottom Shielding off View**



EUT – IC Chip 1 View



EUT – IC Chip 2 View



**EUT – Battery Top View** 



# EUT –Battery Bottom View

|         | Model: AX1020<br>VOLTAGE: DC 3.8V Capacity: 2100mAh