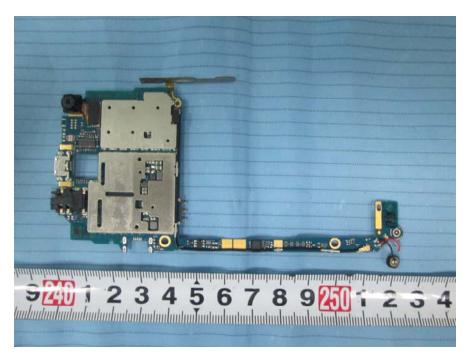

# **EXHIBIT C - EUT INTERNAL PHOTOGRAPHS**



EUT –Cover off View 1

EUT –Cover off View 2



#### EUT –Cover off View 3



#### **EUT – Antenna View**



## EUT – Main Board Top View



EUT – Main Board Top Shielding off View



#### **EUT – Main Board Bottom View 1**



**EUT – Main Board Bottom View 2** 



### **EUT – Main Board Bottom Shielding off View**



EUT – IC Chip 1 View



EUT – IC Chip 2 View



**EUT – Battery Top View** 



# EUT –Battery Bottom View

|         | Model: AX1020<br>VOLTAGE: DC 3.8V Capacity: 2100mAh