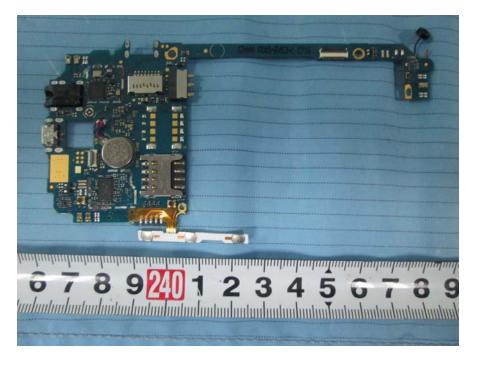

# **EXHIBIT C - EUT INTERNAL PHOTOGRAPHS**



EUT –Cover off View 1

EUT –Cover off View 2



#### EUT –Cover off View 3



#### **EUT – Antenna View**



## EUT – Main Board Top View



EUT – Main Board Top Shielding off View



#### **EUT – Main Board Bottom View 1**



**EUT – Main Board Bottom View 2** 



### **EUT – Main Board Bottom Shielding off View**



EUT – IC Chip 1 View



EUT – IC Chip 2 View



**EUT – Battery Top View** 



# EUT –Battery Bottom View

|         | Model: AX1020<br>VOLTAGE: DC 3.8V Capacity: 2100mAh