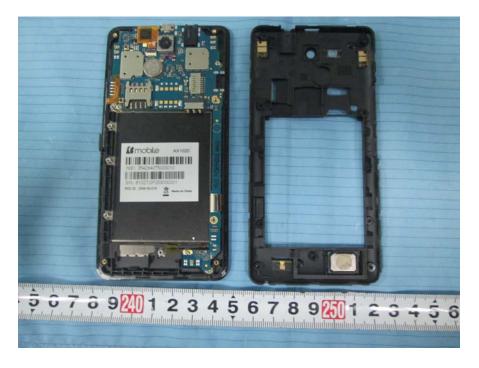

# **EXHIBIT C - EUT INTERNAL PHOTOGRAPHS**



EUT –Cover off View 1

EUT –Cover off View 2



#### EUT –Cover off View 3



#### **EUT – Antenna View**



## EUT – Main Board Top View



EUT – Main Board Top Shielding off View



#### **EUT – Main Board Bottom View 1**



**EUT – Main Board Bottom View 2** 



### **EUT – Main Board Bottom Shielding off View**



EUT – IC Chip 1 View



EUT – IC Chip 2 View



**EUT – Battery Top View** 



# EUT –Battery Bottom View

|         | Model: AX1020<br>VOLTAGE: DC 3.8V Capacity: 2100mAh