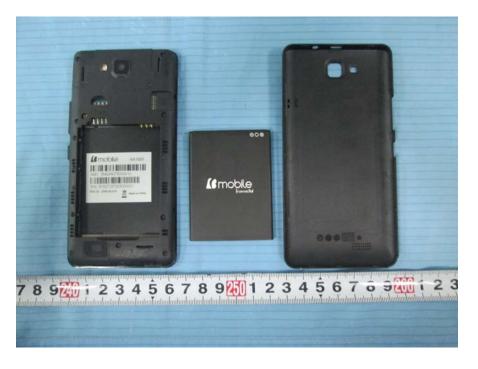

# **EXHIBIT C - EUT INTERNAL PHOTOGRAPHS**

EUT –Cover off View 1

EUT –Cover off View 2