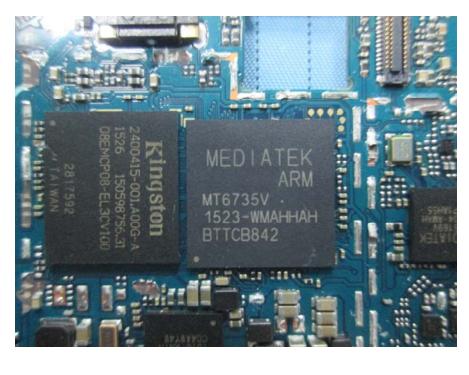

### **EUT – Main Board Bottom Shielding off View**

EUT – IC Chip 1 View

EUT – IC Chip 2 View

**EUT – Battery Top View** 