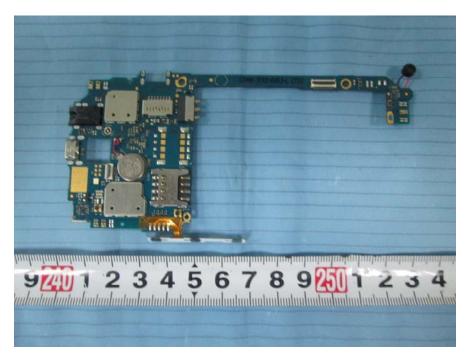

# **EXHIBIT C - EUT INTERNAL PHOTOGRAPHS**



EUT –Cover off View 1

EUT –Cover off View 2



#### EUT –Cover off View 3



#### **EUT – Antenna View**



## EUT – Main Board Top View



EUT – Main Board Top Shielding off View



#### **EUT – Main Board Bottom View 1**



**EUT – Main Board Bottom View 2** 



### **EUT – Main Board Bottom Shielding off View**



EUT – IC Chip 1 View



EUT – IC Chip 2 View



**EUT – Battery Top View** 



# EUT –Battery Bottom View

|         | Model: AX1020<br>VOLTAGE: DC 3.8V Capacity: 2100mAh