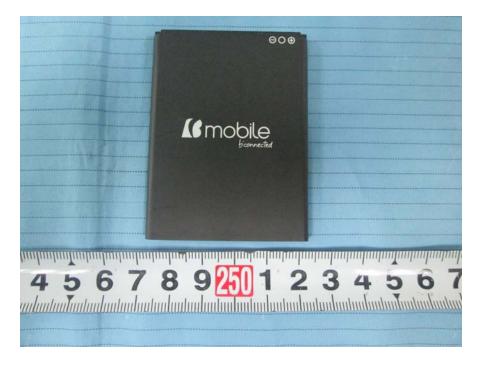

### **EUT – Main Board Bottom Shielding off View**

EUT – IC Chip 1 View

EUT – IC Chip 2 View

**EUT – Battery Top View** 