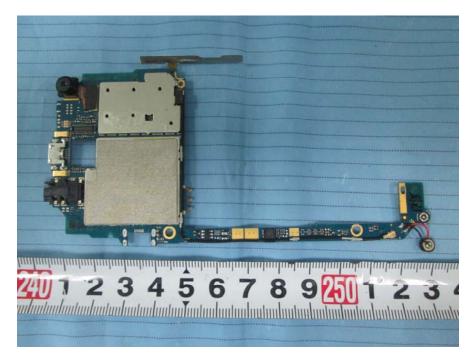

# **EXHIBIT C - EUT INTERNAL PHOTOGRAPHS**



EUT –Cover off View 1

EUT –Cover off View 2



#### EUT –Cover off View 3



#### **EUT – Antenna View**



## EUT – Main Board Top View



EUT – Main Board Top Shielding off View



#### **EUT – Main Board Bottom View 1**



**EUT – Main Board Bottom View 2** 



### **EUT – Main Board Bottom Shielding off View**



EUT – IC Chip 1 View



EUT – IC Chip 2 View



**EUT – Battery Top View** 



# EUT –Battery Bottom View

|         | Model: AX1020<br>VOLTAGE: DC 3.8V Capacity: 2100mAh