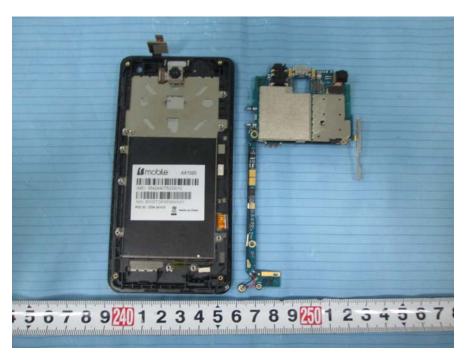

## EUT – Main Board Top View

EUT – Main Board Top Shielding off View

#### **EUT – Main Board Bottom View 1**

**EUT – Main Board Bottom View 2** 