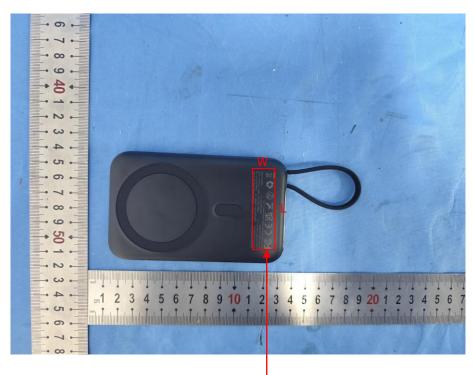

## Label



| Item:Wireless Power Bank<br>Rated Capacity:5000mAh    | Model:JP298LX<br>Input Type-C:5V 2 | Li Battery Energ                  | y:10000mAh<br>Dutput OUT1 |               |
|-------------------------------------------------------|------------------------------------|-----------------------------------|---------------------------|---------------|
| Output OUT2:5V - 2.4A,9V -                            | 2.2A Output T                      | ype-C:5V 3A,9\                    | / <del></del> 2.22A,12V   | <b></b> 1.67A |
| Wireless Output:15W(MAX)<br>Manufacturer:Shenzhen Jow |                                    | ut:5V <del></del> 3A<br>, Ltd. FC | MADE II<br>C ID: 2A4EP-DI | N CHINA       |
|                                                       | UK 🖌                               | PS