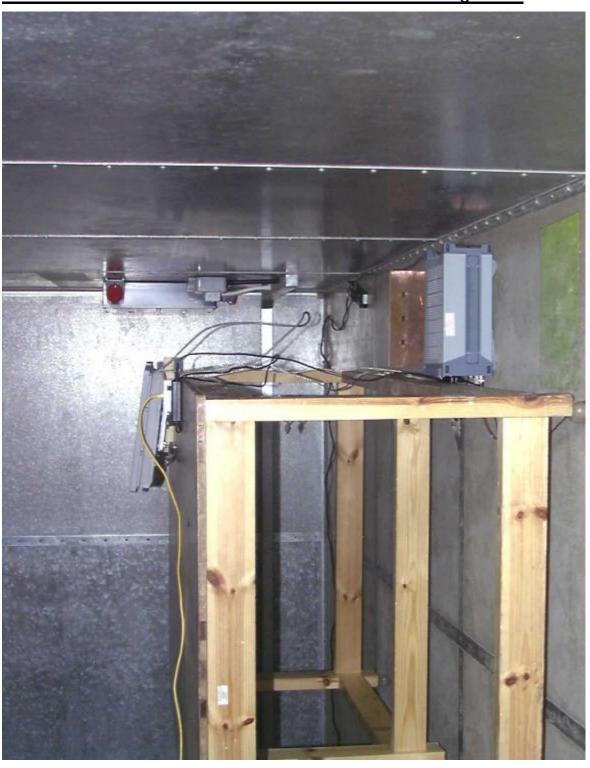

## PHT\42151JD01\001 Side view of conducted emissions configuration

**Conformance Testing Department** 

Photograph Section S.No. RFI/MICB1/RP42151A Issue Date: 15 May 2001

Test Of: Adaptive Broadband Ltd.

AB Access EXTENDER

To: FCC Part 15: Subpart E: 2000

(Unlicensed National Information Infrastructure Devices)