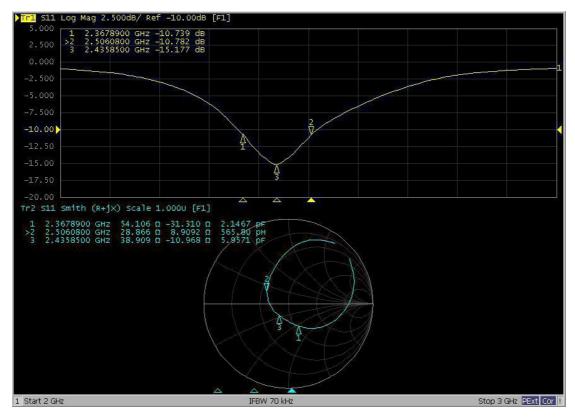

## 1 1 Normal Dongle PIFA Antenna

The performance of S11 HW-B01 as blow show and the working frequency band cover 2.4G ISM and bandwidth is wider than normal antenna.

1-2 Normal Dongle PIFA S11 performance