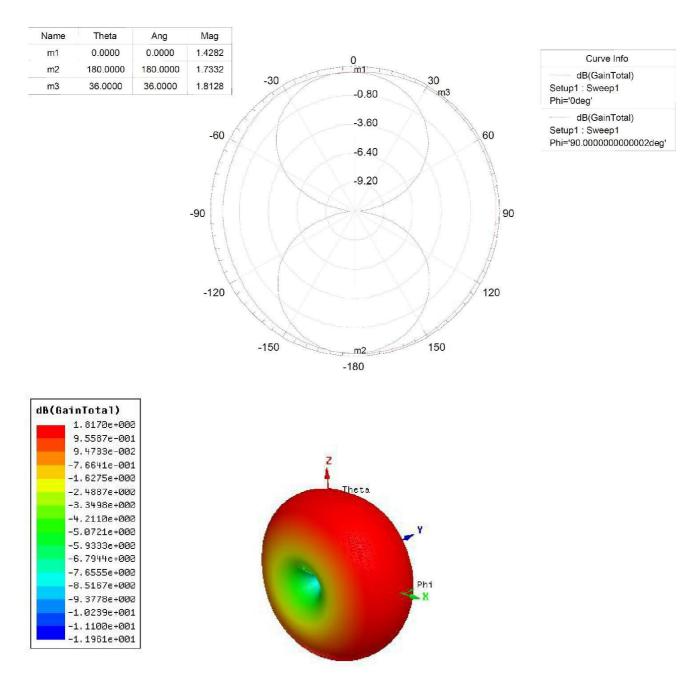

## The gain of this antenna 2D and 3D as blow show and the maximum gain is about 1.81dBi.

Radiation Patterns(GAIN @ 2440MHz)

| Plane          | XY   |      |      | XZ   |      |      | YZ   |      |      |
|----------------|------|------|------|------|------|------|------|------|------|
| Frequency(MHz) | 2400 | 2440 | 2480 | 2400 | 2440 | 2480 | 2400 | 2440 | 2480 |
| Peak Gain(dBi) | 1.70 | 1.73 | 1.71 | 1.79 | 1.81 | 1.78 | 1.71 | 1.73 | 1.72 |

## 1-3 Normal Dongle PIFA gain

Manufacturer: Dongguan OSM Digital Co., Ltd

Address: 501, Building 2, No.6 Tiansha Road, Keyuan City, Tangxia Town, Dong guan City, China