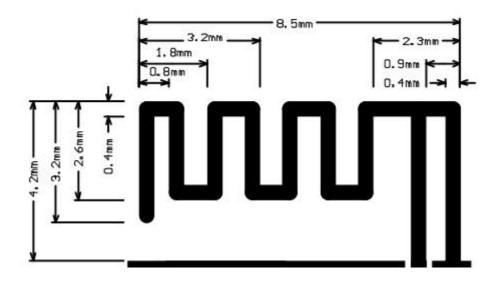

## • HW-B01 PIFA antenna design specification:

This PIFA antenna is used in HW-B01 modules with whole layout board which size is 4.2mm\*8.5mm and thickness is 0.4mm  $\,(\,FR4\,)\,$ 