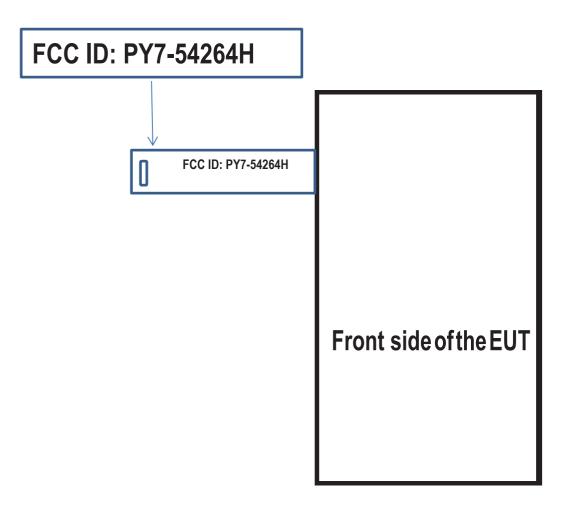

## Label and Label Location PY7-54264H

The FCC ID is not on the exterior of the device but labelling meets the conditions allowed in KDB 784748 for the label to be placed in a user accessible area:

- 1. The device is handheld
- 2. The guick start manual directs the user where to find the FCC label
- 3. The user does not require any special tools to access the FCC label and the label is not removable
- 4. The FCC ID is on the label, FCC15.19(a) statement in manual due to device size.
- 5. The label tray which has FCC ID is stored in the same place of the SIM card tray, pull it out to exhibit FCC ID.