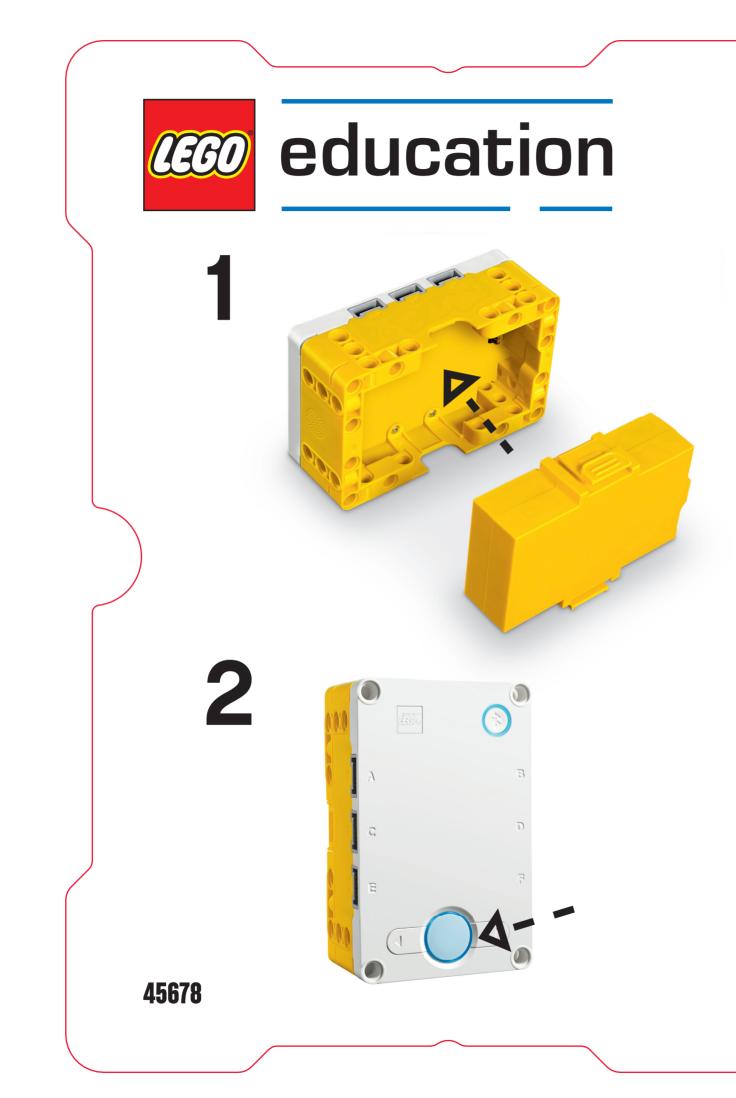

Art no. 45678 v29/143 Material no: 6299027/6299029 LEGO Flipper
Top Card\_Front
model 21055859\_1
CYAN MARIANIA **YELLOW BLACK Artwork Supply: SP Artwork Designer: NNM** Varnish UV - Whole UV - Partial **Water Based Status for this Print** Contract Proof
(Visual Master) Textmaster (Contents of text & barcode) Approved by: Marketing Lead (acc. Artwork Checklist) Design Lead (acc. Artwork Checklist) **CMA Creative** (acc. Final Layout) **GPM-NP** (Graphic Artwork) **Text** (Legal text, translations) **Prepress** (Barcode, Preflight)

GGQ

(Visual Graphic Quality) .



3



--- LEGOeducation.com/start

45678\_Education\_Core\_Set\_TopCard.indd 1