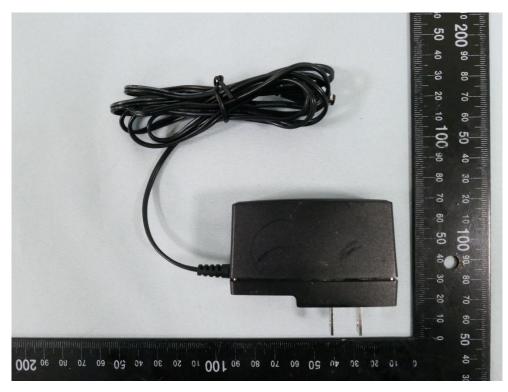

### (7) EUT Photo

(8) Adapter Photo

(9) Adapter Photo

(10) Adapter Photo

#### (11) Adapter Photo

(12) Adapter Photo

## (13) Adapter Photo

(14) Adapter Photo

| tp-link                                                                                                                                                                                                                                                                       |                 |
|-------------------------------------------------------------------------------------------------------------------------------------------------------------------------------------------------------------------------------------------------------------------------------|-----------------|
| Model(型號):T120200-2B1<br>Input (輸入):100-240V~50/60H:<br>Output (輸出):12V == 2.0A<br>I.T.E. POWER SUPPLY<br>(電源供應器) 今 ④ 中國製造<br>MADE IN CHINA<br>US<br>US<br>ISTED StatsTI<br>LISTED StatsTI<br>UL Japan<br>THE LISTED StatsTI<br>UL Japan<br>THE LISTED StatsTI<br>247421 1572 | F38330<br>Rolf5 |