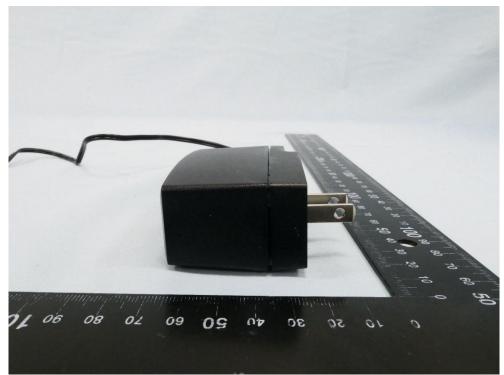

#### (11) Adapter Photo

(12) Adapter Photo

## (13) Adapter Photo

(14) Adapter Photo

| tp-link                                                                                                                                                                                                                                                                       |                 |
|-------------------------------------------------------------------------------------------------------------------------------------------------------------------------------------------------------------------------------------------------------------------------------|-----------------|
| Model(型號):T120200-2B1<br>Input (輸入):100-240V~50/60H:<br>Output (輸出):12V == 2.0A<br>I.T.E. POWER SUPPLY<br>(電源供應器) 今 ④ 中國製造<br>MADE IN CHINA<br>US<br>US<br>ISTED StatsTI<br>LISTED StatsTI<br>UL Japan<br>THE LISTED StatsTI<br>UL Japan<br>THE LISTED StatsTI<br>247421 1572 | F38330<br>Rolf5 |