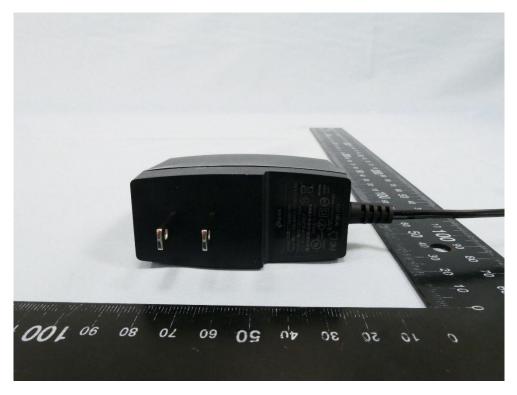

## (13) Adapter Photo

(14) Adapter Photo

| tp-link                                                                                                                                                                                                                                                                       |                 |
|-------------------------------------------------------------------------------------------------------------------------------------------------------------------------------------------------------------------------------------------------------------------------------|-----------------|
| Model(型號):T120200-2B1<br>Input (輸入):100-240V~50/60H:<br>Output (輸出):12V == 2.0A<br>I.T.E. POWER SUPPLY<br>(電源供應器) 今 ④ 中國製造<br>MADE IN CHINA<br>US<br>US<br>ISTED StatsTI<br>LISTED StatsTI<br>UL Japan<br>THE LISTED StatsTI<br>UL Japan<br>THE LISTED StatsTI<br>247421 1572 | F38330<br>Rolf5 |