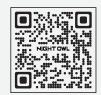

## Step 2

Tap the **"Add New"** button and the app will guide you through the setup process.

For more detailed steps, use your Smart Device camera to scan the QR code below.

For system manuals, troubleshooting guides, FAQs, video tutorials and more: