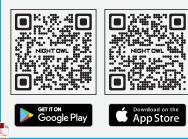

## Step 1

If you are a first-time user, go ahead and download the Night Owl app. Quickly create an account and log in.

Already have an account? Simply log in.