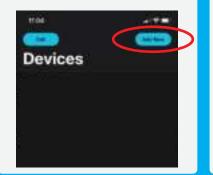

## Step 2

Tap the **"Add New"** button and the app will guide you through the setup process.

For more detailed steps, use your Smart Device camera to scan the QR code below.

For system manuals, troubleshooting guides, FAQs, video tutorials and more: