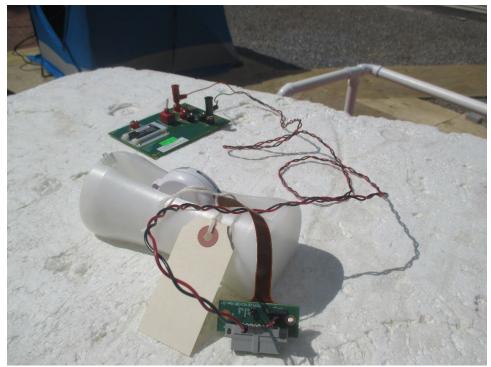

# Test Setup Photographs Field Strength of Emissions (Fundamental)

Horizontal Antenna Polarization

Vertical Antenna Polarization