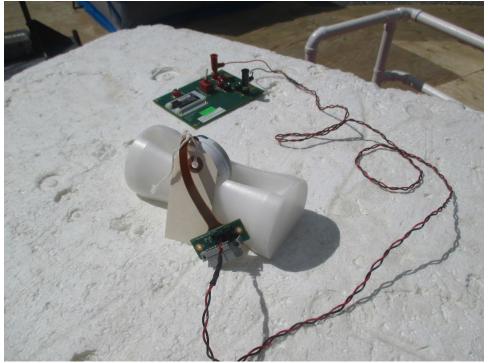

# Test Setup Photographs Field Strength of Emissions (Fundamental)

Horizontal Antenna Polarization

Vertical Antenna Polarization