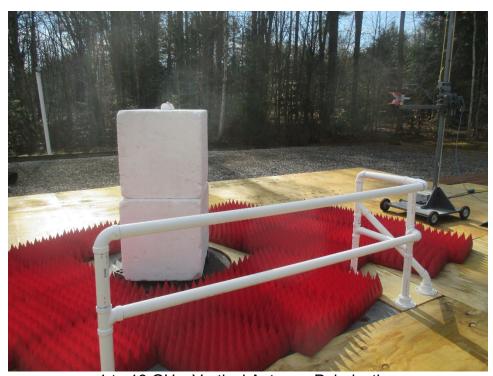

#### **Retlif Testing Laboratories**

18 to 26 GHz, Horizontal Antenna Polarization

18 to 26 GHz, Vertical Antenna Polarization