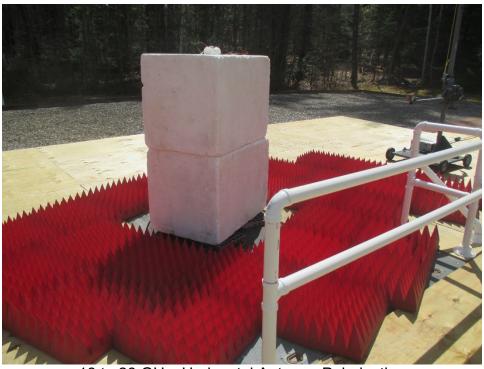

#### **Retlif Testing Laboratories**

18 to 26 GHz, Horizontal Antenna Polarization

18 to 26 GHz, Vertical Antenna Polarization