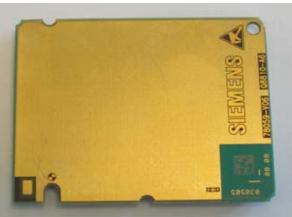

## Front and Back Views of MC75 GSM View of 802.11 as Soldered onto Main Board with Antenna Attached

MC75 GSM Radio Front and Back

802.11 Radio as soldered on Main Board w/ Antenna attached