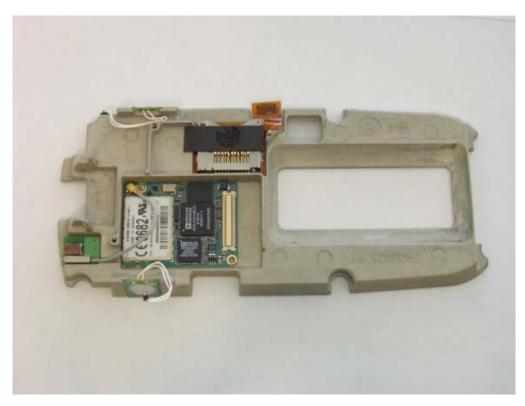

## 7900 "LU0E" Unit Configuration MC75 GSM, 802.11 Radios Included

7900 "LU0E" Label Placement

7900 "LU0E" Radio Placement Internal