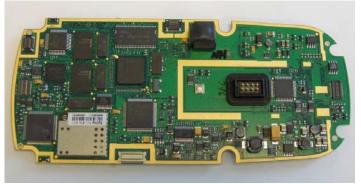

## 7900 Internal Board Views

**Main Board Front and Back Views** 

**Key Board Front and Back Views** 

**GSM Power Board Front and Back Views** 

7900 view on and placement of GSM module after removal of GSM Power Board