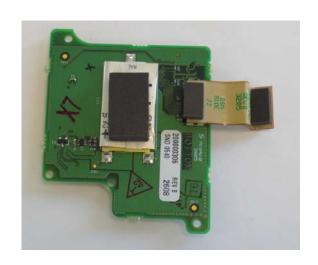

## Front and Back Views of MC75 GSM View of 802.11 as Soldered onto Main Board with Antenna Attached

MC75 GSM Radio Front and Back

802.11 Radio as soldered on Main Board w/ Antenna attached