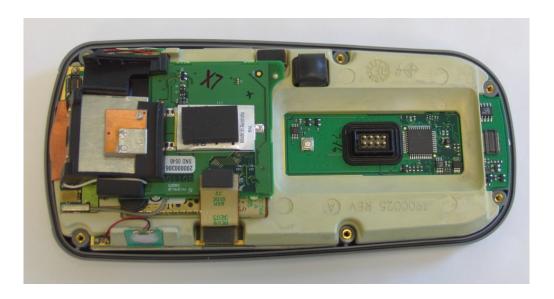

## 7900 Internal Board Views

**Main Board Front and Back Views** 

**Key Board Front and Back Views** 

**GSM Power Board Front and Back Views** 

7900 view on and placement of GSM module after removal of GSM Power Board