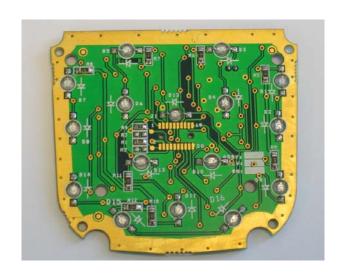

## 7900 Internal Board Views

**Main Board Front and Back Views** 

**Key Board Front and Back Views** 

**GSM Power Board Front and Back Views** 

7900 view on and placement of GSM module after removal of GSM Power Board