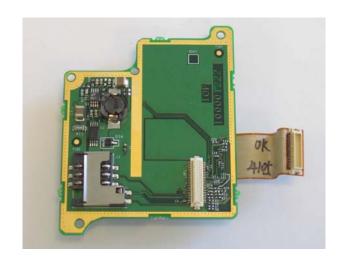

## 7900 Internal Board Views

**Main Board Front and Back Views** 

**Key Board Front and Back Views** 

**GSM Power Board Front and Back Views** 

7900 view on and placement of GSM module after removal of GSM Power Board