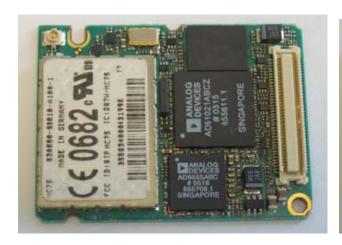

## Front and Back Views of MC75 GSM View of 802.11 as Soldered onto Main Board with Antenna Attached

MC75 GSM Radio Front and Back

802.11 Radio as soldered on Main Board w/ Antenna attached