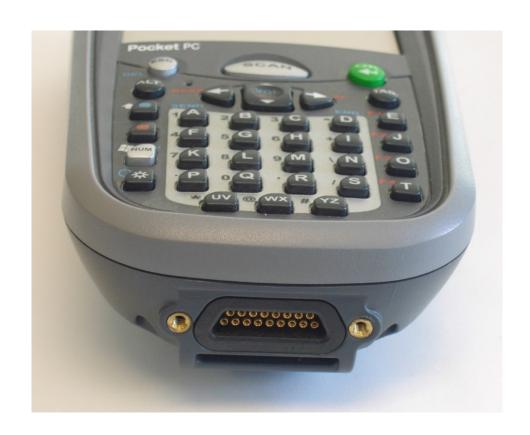

7900 Front and Back Views

7900 Left and Right Side Views

7900 Top and Bottom Views