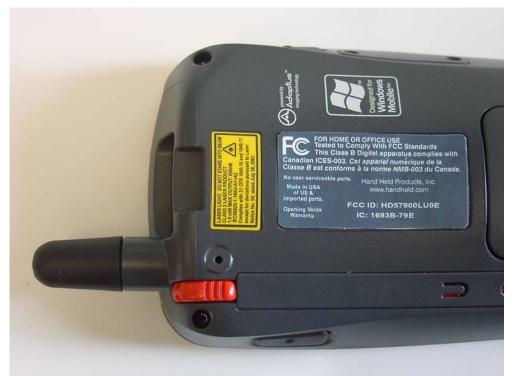

## 7900 "LU0E" Unit Configuration MC75 GSM, 802.11 Radios Included

7900 "LU0E" Label Placement

7900 "LU0E" Radio Placement Internal