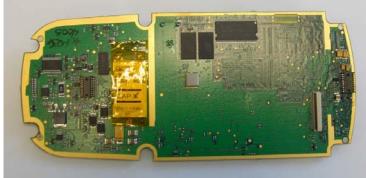

## 7900 Internal Board Views

**Main Board Front and Back Views** 

**Key Board Front and Back Views** 

**GSM Power Board Front and Back Views** 

7900 view on and placement of GSM module after removal of GSM Power Board