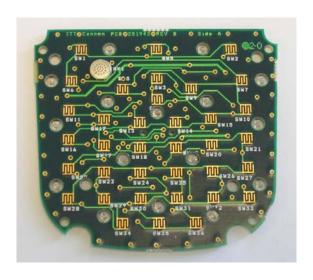

## 7900 Internal Board Views

**Main Board Front and Back Views** 

**Key Board Front and Back Views** 

**GSM Power Board Front and Back Views** 

7900 view on and placement of GSM module after removal of GSM Power Board