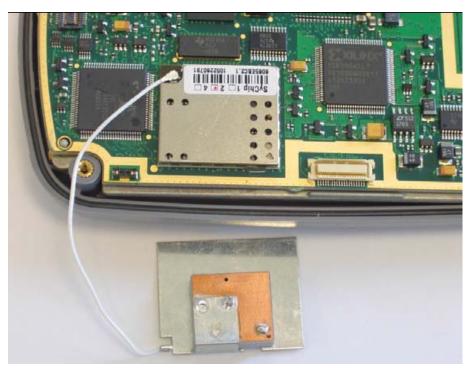

## 7900 Internal Board Views

**Main Board Front and Back Views** 

**Key Board Front and Back Views** 

**GSM Power Board Front and Back Views** 

7900 view on and placement of GSM module after removal of GSM Power Board