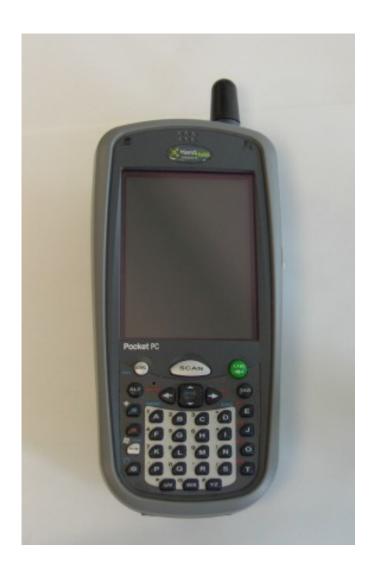

7900 Front and Back Views

7900 Left and Right Side Views

7900 Top and Bottom Views