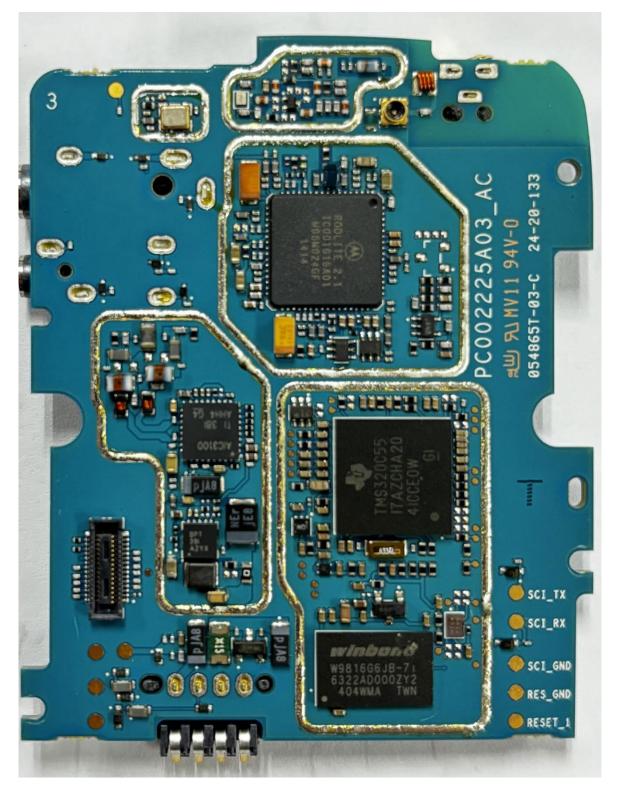

## EXHIBIT 9B - RF board without Shields (Top)

EXHIBIT 9A Template Revision 3 (20 June 2024) SHEET 3 OF 10