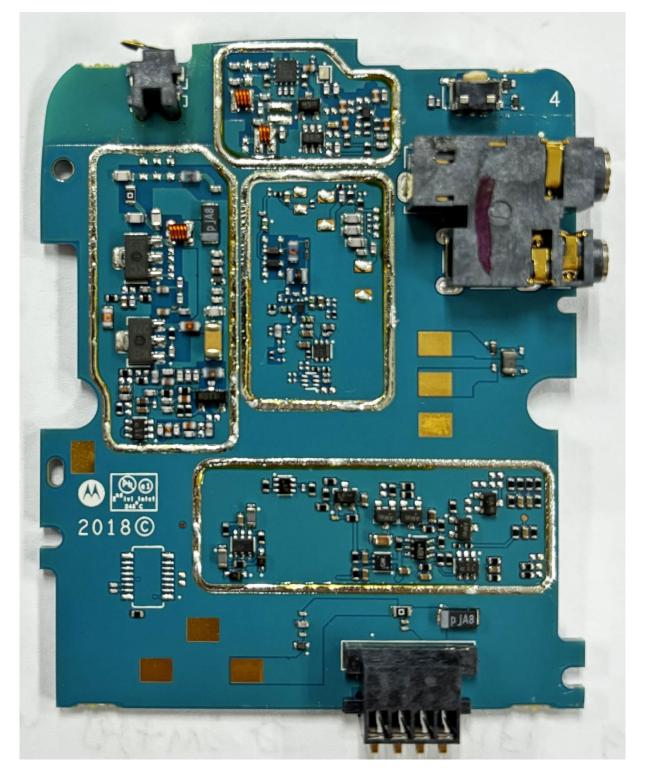

## EXHIBIT 9D - RF board without Shields (Bottom)

EXHIBIT 9A Template Revision 3 (20 June 2024) SHEET 5 OF 10