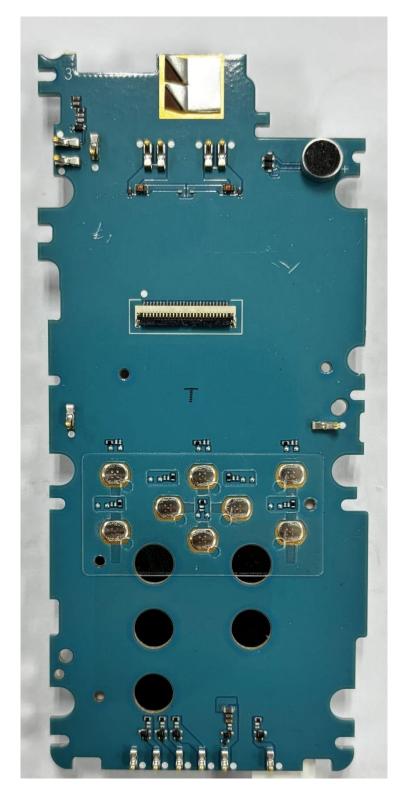

## EXHIBIT 9B - RF board without Shields (Top)

EXHIBIT 9A Template Revision 3 (20 June 2024) SHEET 3 OF 10