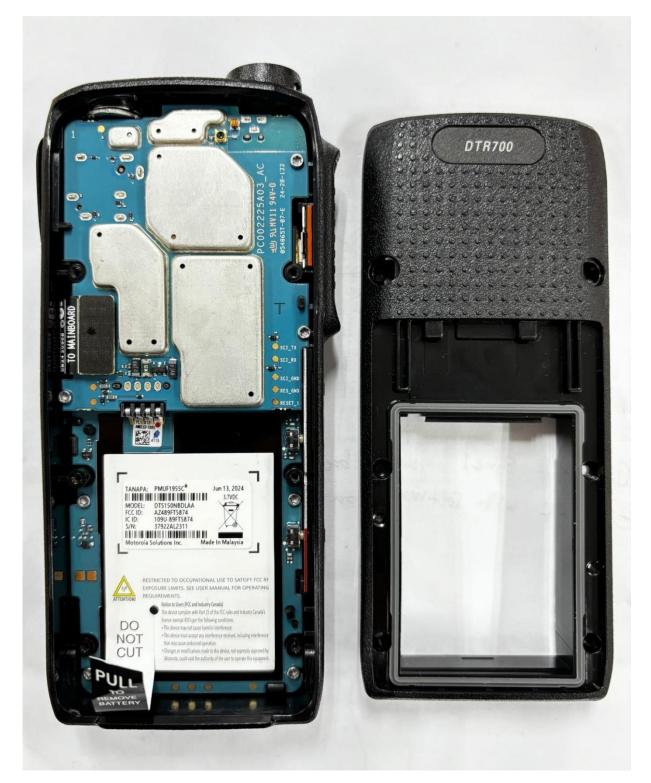

.                                      | Keypad Board (Top)                                    | 9G             |
| 8.                                      | Keypad Board with Shields (Bottom)                    | 9H             |
| 9.                                      | Keypad Board without Shields (Bottom)                 | 91             |

## EXHIBIT 9A - RF board with Shields (Top)



EXHIBIT 9A Template Revision 3 (20 June 2024) SHEET 2 OF 10

## EXHIBIT 9B - RF board without Shields (Top)



EXHIBIT 9A Template Revision 3 (20 June 2024) SHEET 3 OF 10

#### EXHIBIT 9C - RF board with Shields (Bottom)



## EXHIBIT 9D - RF board without Shields (Bottom)



EXHIBIT 9A Template Revision 3 (20 June 2024) SHEET 5 OF 10



## EXHIBIT 9E - RF board with chassis and housing (Front Side)



#### EXHIBIT 9F - RF board with chassis and housing (Back Side)

# EXHIBIT 9G - Keypad Board (Top)



#### EXHIBIT 9H - Keypad Board with Shields (Bottom)



#### EXHIBIT 9I - Keypad Board without Shields (Bottom)