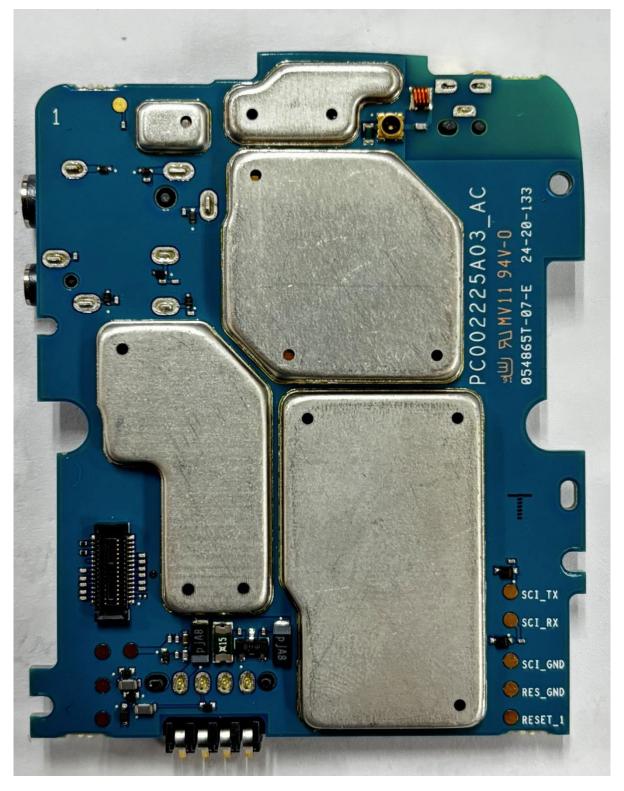

## EXHIBIT 9A - RF board with Shields (Top)

EXHIBIT 9A Template Revision 3 (20 June 2024) SHEET 2 OF 10