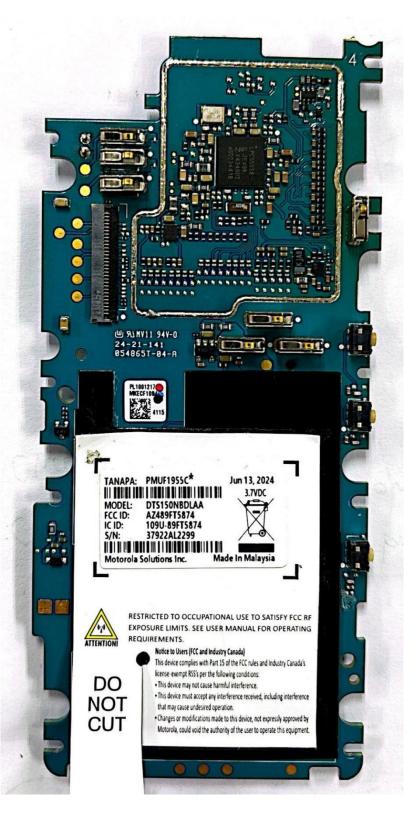

|
| 9.                                      | Keypad Board without Shields (Bottom)                 | 91             |

## EXHIBIT 9A - RF board with Shields (Top)



EXHIBIT 9A Template Revision 3 (20 June 2024) SHEET 2 OF 10

## EXHIBIT 9B - RF board without Shields (Top)



EXHIBIT 9A Template Revision 3 (20 June 2024) SHEET 3 OF 10

#### EXHIBIT 9C - RF board with Shields (Bottom)



## EXHIBIT 9D - RF board without Shields (Bottom)



EXHIBIT 9A Template Revision 3 (20 June 2024) SHEET 5 OF 10



## EXHIBIT 9E - RF board with chassis and housing (Front Side)



#### EXHIBIT 9F - RF board with chassis and housing (Back Side)

# EXHIBIT 9G - Keypad Board (Top)



#### EXHIBIT 9H - Keypad Board with Shields (Bottom)



#### EXHIBIT 9I - Keypad Board without Shields (Bottom)