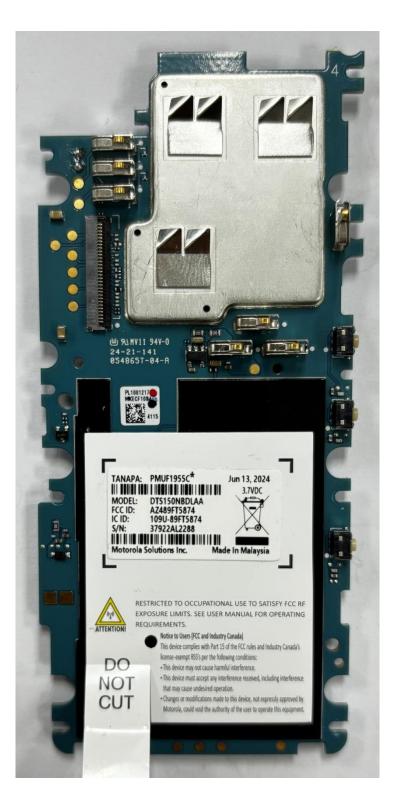

## EXHIBIT 9D - RF board without Shields (Bottom)

EXHIBIT 9A Template Revision 3 (20 June 2024) SHEET 5 OF 10