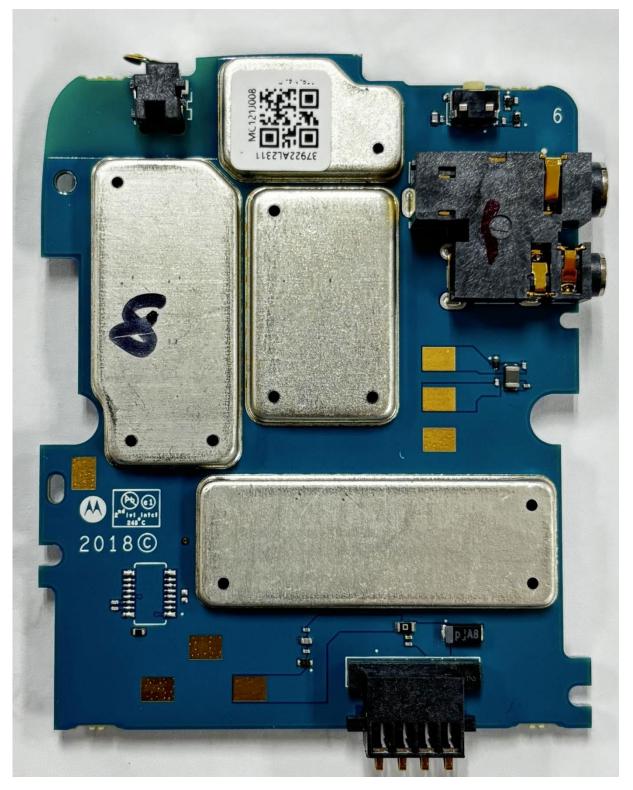

Shields (Bottom)                 | 9C             |
| 4.                                      | RF board <u>without</u> Shields (Bottom)              | 9D             |
| 5.                                      | RF board <u>with</u> chassis and housing (Front Side) | 9E             |
| 6.                                      | RF board <u>with</u> chassis and housing (Back Side)  | 9F             |
| 7.                                      | Keypad Board (Top)                                    | 9G             |
| 8.                                      | Keypad Board with Shields (Bottom)                    | 9H             |
| 9.                                      | Keypad Board without Shields (Bottom)                 | 91             |

## EXHIBIT 9A - RF board with Shields (Top)



EXHIBIT 9A Template Revision 3 (20 June 2024) SHEET 2 OF 10

## EXHIBIT 9B - RF board without Shields (Top)



EXHIBIT 9A Template Revision 3 (20 June 2024) SHEET 3 OF 10

#### EXHIBIT 9C - RF board with Shields (Bottom)



## EXHIBIT 9D - RF board without Shields (Bottom)



EXHIBIT 9A Template Revision 3 (20 June 2024) SHEET 5 OF 10



## EXHIBIT 9E - RF board with chassis and housing (Front Side)



#### EXHIBIT 9F - RF board with chassis and housing (Back Side)

# EXHIBIT 9G - Keypad Board (Top)



#### EXHIBIT 9H - Keypad Board with Shields (Bottom)



#### EXHIBIT 9I - Keypad Board without Shields (Bottom)