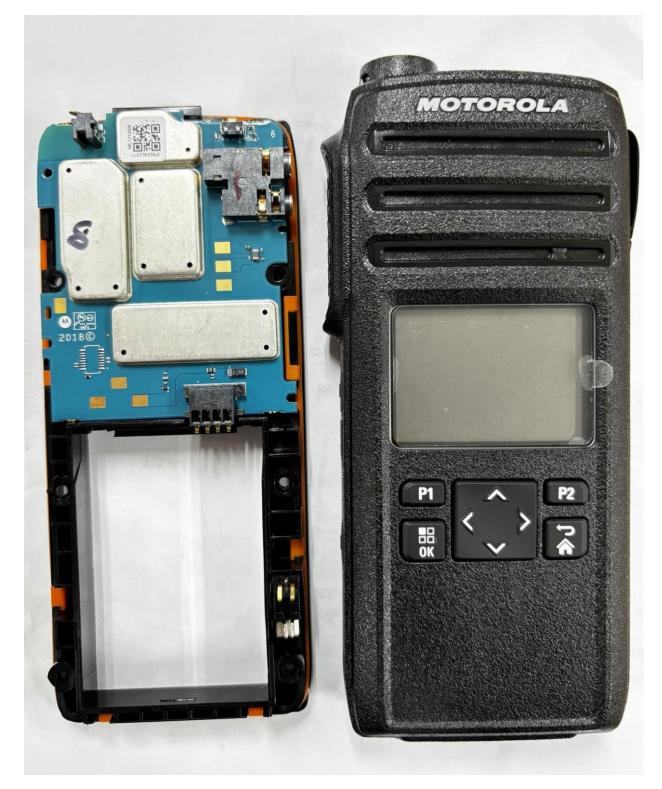

u>with</u> chassis and housing (Back Side)  | 9F             |
| 7.                                      | Keypad Board (Top)                                    | 9G             |
| 8.                                      | Keypad Board with Shields (Bottom)                    | 9H             |
| 9.                                      | Keypad Board without Shields (Bottom)                 | 91             |

## EXHIBIT 9A - RF board with Shields (Top)



EXHIBIT 9A Template Revision 3 (20 June 2024) SHEET 2 OF 10

## EXHIBIT 9B - RF board without Shields (Top)



EXHIBIT 9A Template Revision 3 (20 June 2024) SHEET 3 OF 10

#### EXHIBIT 9C - RF board with Shields (Bottom)



## EXHIBIT 9D - RF board without Shields (Bottom)



EXHIBIT 9A Template Revision 3 (20 June 2024) SHEET 5 OF 10



## EXHIBIT 9E - RF board with chassis and housing (Front Side)



#### EXHIBIT 9F - RF board with chassis and housing (Back Side)

# EXHIBIT 9G - Keypad Board (Top)



#### EXHIBIT 9H - Keypad Board with Shields (Bottom)



#### EXHIBIT 9I - Keypad Board without Shields (Bottom)