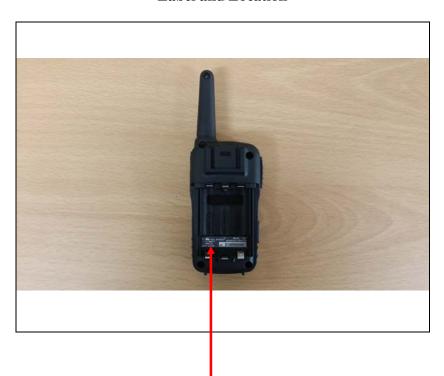

## **Label and Location**

Model:T35

FCC ID: MMAT35 IC: 3690A-T35

MIDLAND RADIO CORPORATION

MADE IN CHINA