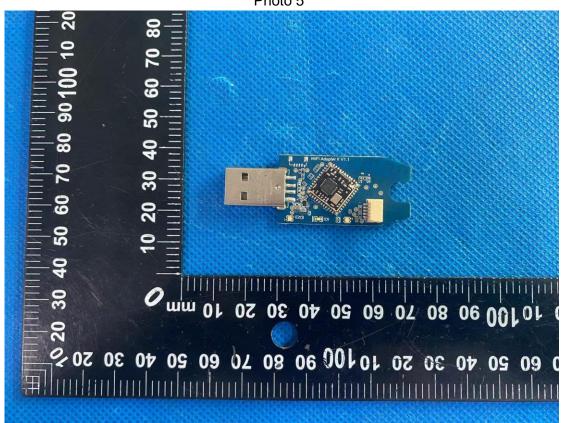

0 80 90100 10 20 80 90100 10 20 80 90100 10 20 80 90100 10 20 80 90100 10 20 80 90100 10 20 80 90100 10 20 80 90100 10 20 80 90100 10 20 80 90100 10 20 80 90100 10 20 80 90100 10 20 80 90100 10 20 80 90100 10 20 80 90100 10 20 80 90100 10 20 80 90100 10 20 80 90100 10 20 80 90100 10 20 80 90100 10 20 80 90100 10 20 80 90100 10 20 80 90100 10 20 80 90100 10 20 80 90100 10 20 80 90100 10 20 80 90100 10 20 80 90100 10 20 80 90100 10 20 80 90100 10 20 80 90100 10 20 80 90100 10 20 80 90100 10 20 80 90100 10 20 80 90100 10 20 80 90100 10 20 80 90100 10 20 80 90100 10 20 80 90100 10 20 80 90100 10 20 80 90100 10 20 80 90100 10 20 80 90100 10 20 80 90100 10 20 80 90100 10 20 80 90100 10 20 80 90100 10 20 80 90100 10 20 80 90100 10 20 80 900 90100 10 20 80 900 900 900 900 900 900 90





Photo 5