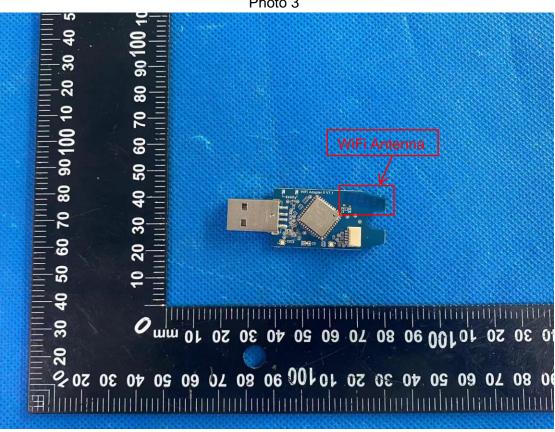

90100 10 20 80 90100 10 20 80 90100 10 20 80 90100 10 20 80 90100 10 20 80 90100 10 20 80 90100 10 20 80 90100 10 20 80 90100 10 20 80 90100 10 20 80 90100 10 20 80 90100 10 20 80 90100 10 20 80 90100 10 20 80 90100 10 20 80 90100 10 20 80 90100 10 20 80 90100 10 20 80 90100 10 20 80 90100 10 20 80 90100 10 20 80 90100 10 20 80 90100 10 20 80 90100 10 20 80 90100 10 20 80 90100 10 20 80 90100 10 20 80 90100 10 20 80 90100 10 20 80 90100 10 20 80 90100 10 20 80 90100 10 20 80 90100 10 20 80 90100 10 20 80 90100 10 20 80 90100 10 20 80 90100 10 20 80 90100 10 20 80 90100 10 20 80 90100 10 20 80 90100 10 20 80 90100 10 20 80 90100 10 20 80 90100 10 20 80 90100 10 20 80 90100 10 20 80 90100 10 20 80 90100 10 20 80 90100 10 20 80 90100 10 20 80 900 90100 10 20 80 900 900 900 900 900 900 90





Photo 5