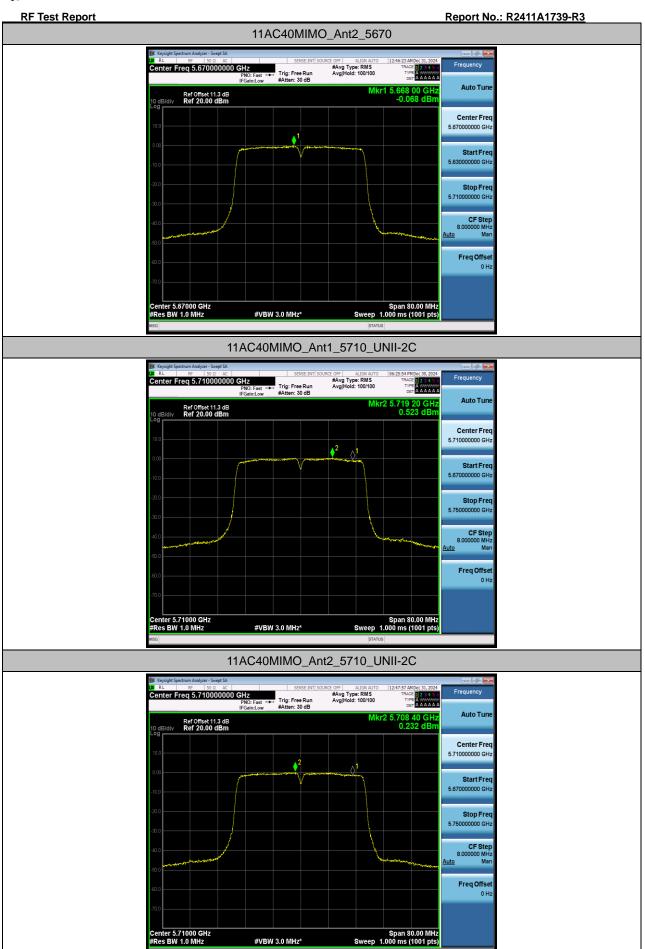

00000 GHz #Avg Type: RMS Avg|Hold: 100/100 Auto Tun 5.725 40 GH -0.620 dBi Ref Offset 11.3 dB Ref 20.00 dBm Center Freq 5.72000000 GHz (<mark>)</mark>2 Start Freq 5.70000000 GHz Stop Freq 5.74000000 GH CF Step 4.000000 MHz Auto Ma Freq Offset 0 Ha nter 5.72000 GHz es BW 470 kHz Span 40.00 MHz Sweep 1.000 ms (1001 pts) #VBW 1.0 MHz\* 11AC20MIMO\_Ant1\_5745 er Freq 5.745000000 GHz PNO: Fast →→ Freid au #Avg Type: RMS Avg|Hold: 100/100 1 2 3 4 5 A WITHIN A A A A A A Auto Tune /kr1 5.743 72 GF 0.427 dB Ref Offset 11.3 dB Ref 20.00 dBm Center Freq 5.745000000 GH <mark>ا</mark> Start Freq 5.725000000 GHz Stop Freq 5.76500000 GH CF Step 00000 MH 4.0000 Auto Ma Freq Offset 0 Ha

#VBW 1.0 MHz\*

Span 40.00 MHz Sweep 1.000 ms (1001 pts)

Center 5.74500 GHz #Res BW 470 kHz

































Freq Offsel



Eurofins TA Technology (Shanghai) Co., Ltd.TA-MB-04-006RPage287of621This report shall not be reproduced except in full, without the written approval of Eurofins TA Technology (Shanghai) Co., Ltd.Co., Ltd.Co., Ltd.Co., Ltd.