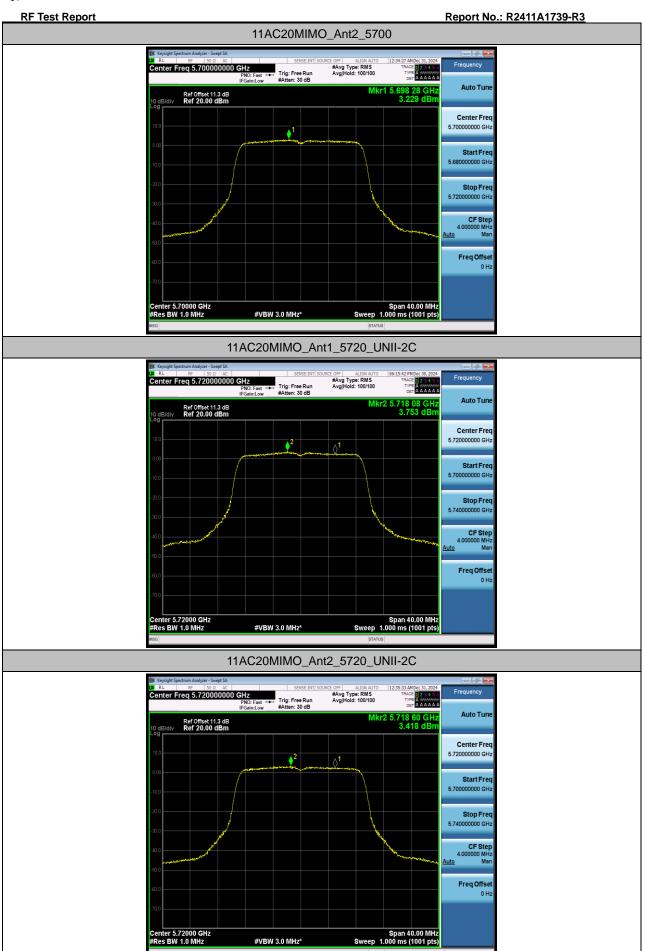

## **RF Test Report** Report No.: R2411A1739-R3 11AC20MIMO\_Ant1\_5720\_UNII-3 RF 50 Ω AC eq 5.720000000 GHz PN0: Fast →-#Geinet ow #Atten: 30 dB #Avg Type: RMS Avg|Hold: 100/100 Frequency nter Fr Auto Tun .725 64 GH -0.480 dB Ref Offset 11.3 dB Ref 20.00 dBm Center Free 5.72000000 GHz ()∮2 Start Freq 5.70000000 GH Stop Freq 5.74000000 GHz CF Step 4.000000 ML uto Freq Offse 0 Hz Center 5.72000 GHz #Res BW 470 kHz Span 40.00 MHz Sweep 1.000 ms (1001 pts) #VBW 1.0 MHz\* 11AC20MIMO\_Ant2\_5720\_UNII-3 er Freq 5.720000000 GHz #Avg Type: RMS Avg|Hold: 100/100 Auto Tun 5.725 40 GH -0.620 dBi Ref Offset 11.3 dB Ref 20.00 dBm Center Freq 5.72000000 GHz (<mark>)</mark>2 Start Freq 5.70000000 GHz Stop Freq 5.74000000 GH CF Step 4.000000 MHz Auto Ma Freq Offset 0 Ha nter 5.72000 GHz es BW 470 kHz