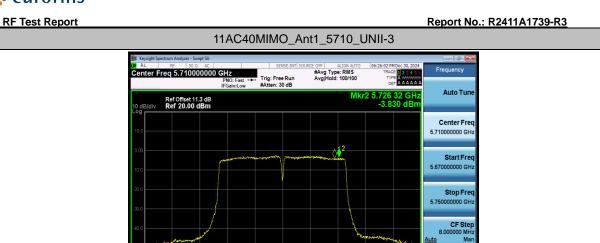

0 GHz #Avg Type: RMS Avg|Hold: 100/100 Auto Tun 5.725 40 GH -0.620 dBi Ref Offset 11.3 dB Ref 20.00 dBm Center Freq 5.72000000 GHz (<mark>)</mark>2 Start Freq 5.70000000 GHz Stop Freq 5.74000000 GH CF Step 4.000000 MHz Auto Ma Freq Offset 0 Ha nter 5.72000 GHz es BW 470 kHz Span 40.00 MHz Sweep 1.000 ms (1001 pts) #VBW 1.0 MHz\* 11AC20MIMO\_Ant1\_5745 er Freq 5.745000000 GHz PNO: Fast →→ Freid au #Avg Type: RMS Avg|Hold: 100/100 1 2 3 4 5 A WITHIN A A A A A A Auto Tune /kr1 5.743 72 GF 0.427 dB Ref Offset 11.3 dB Ref 20.00 dBm Center Freq 5.745000000 GH <mark>ا</mark> Start Freq 5.725000000 GHz Stop Freq 5.76500000 GH CF Step 00000 MH 4.0000 Auto Ma Freq Offset 0 Ha

#VBW 1.0 MHz\*

Span 40.00 MHz Sweep 1.000 ms (1001 pts)

Center 5.74500 GHz #Res BW 470 kHz

































Freq Offsel



Eurofins TA Technology (Shanghai) Co., Ltd.TA-MB-04-006RPage287of621This report shall not be reproduced except in full, without the written approval of Eurofins TA Technology (Shanghai) Co., Ltd.Co., Ltd.Co., Ltd.Co., Ltd.