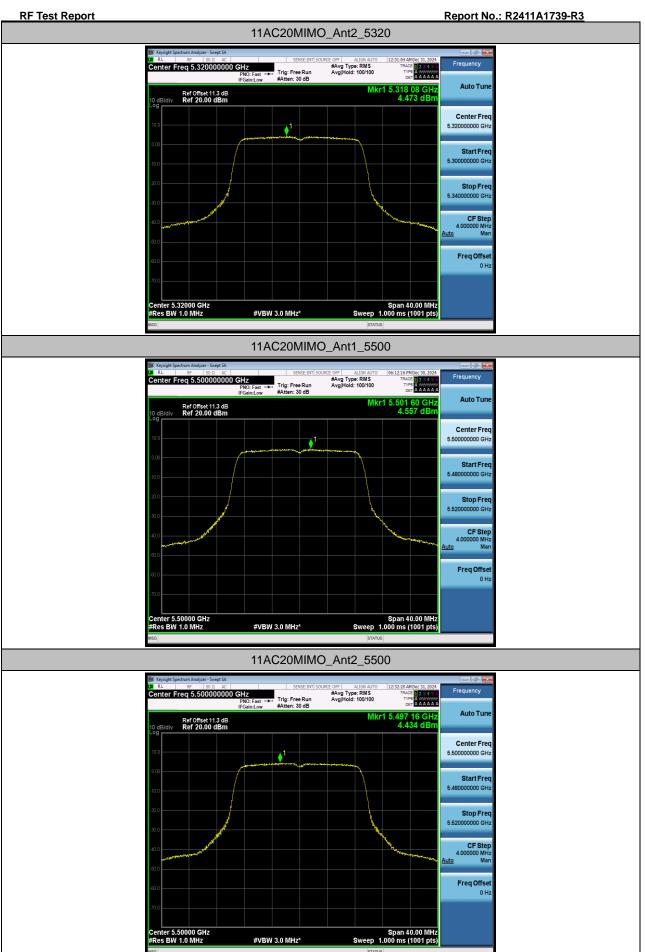

## **RF Test Report** Report No.: R2411A1739-R3 11AC20MIMO\_Ant1\_5720\_UNII-3 RF 50 Ω AC eq 5.720000000 GHz PN0: Fast →-#Geinet ow #Atten: 30 dB #Avg Type: RMS Avg|Hold: 100/100 Frequency nter Fr Auto Tun .725 64 GH -0.480 dB Ref Offset 11.3 dB Ref 20.00 dBm Center Free 5.72000000 GHz ()∮2 Start Freq 5.70000000 GH Stop Freq 5.74000000 GHz CF Step 4.000000 ML uto Freq Offse 0 Hz Center 5.72000 GHz #Res BW 470 kHz Span 40.00 MHz Sweep 1.000 ms (1001 pts) #VBW 1.0 MHz\* 11AC20MIMO\_Ant2\_5720\_UNII-3 er Freq 5.720000000 GHz #Avg Type: RMS Avg|Hold: 100/100 Auto Tun 5.725 40 GH -0.620 dBi Ref Offset 11.3 dB Ref 20.00 dBm Center Freq 5.72000000 GHz (<mark>)</mark>2 Start Freq 5.70000000 GHz Stop Freq 5.74000000 GH CF Step 4.000000 MHz Auto Ma Freq Offset 0 Ha nter 5.72000 GHz es BW