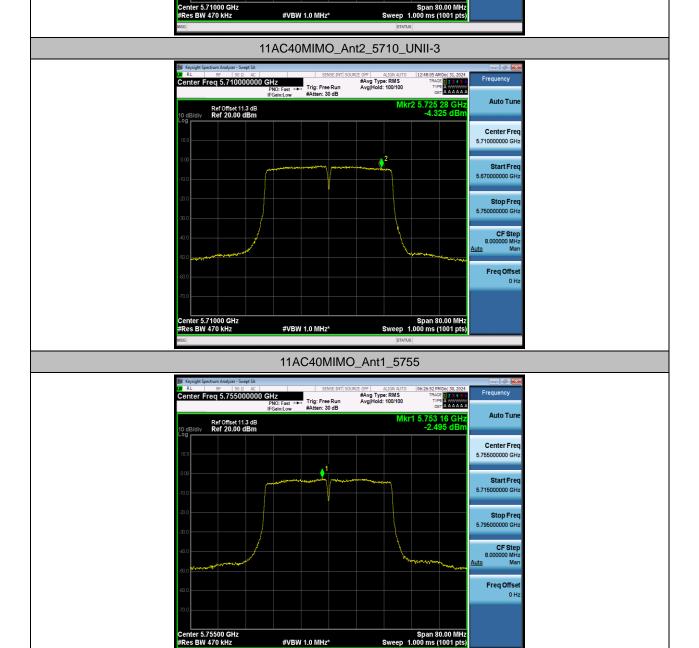

## **RF Test Report** Report No.: R2411A1739-R3 11AC20MIMO\_Ant1\_5720\_UNII-3 RF 50 Ω AC eq 5.720000000 GHz PN0: Fast →-#Geinet ow #Atten: 30 dB #Avg Type: RMS Avg|Hold: 100/100 Frequency nter Fr Auto Tun .725 64 GH -0.480 dB Ref Offset 11.3 dB Ref 20.00 dBm Center Free 5.72000000 GHz ()∮2 Start Freq 5.70000000 GH Stop Freq 5.74000000 GHz CF Step 4.000000 ML uto Freq Offse 0 Hz Center 5.72000 GHz #Res BW 470 kHz Span 40.00 MHz Sweep 1.000 ms (1001 pts) #VBW 1.0 MHz\* 11AC20MIMO\_Ant2\_5720\_UNII-3 er Freq 5.720000000 GHz #Avg Type: RMS Avg|Hold: 100/100 Auto Tun 5.725 40 GH -0.620 dBi Ref Offset 11.3 dB Ref 20.00 dBm Center Freq 5.72000000 GHz (<mark>)</mark>2 Start Freq 5.70000000 GHz Stop Freq 5.74000000 GH CF Step 4.000000 MHz Auto Ma Freq Offset 0 Ha nter 5.72000 GHz es BW 470 kHz Span 40.00 MHz Sweep 1.000 ms (1001 pts) #VBW 1.0 MHz\* 11AC20MIMO\_Ant1\_5745 er Freq 5.745000000 GHz PNO: Fast →→ Freid au #Avg Type: RMS Avg|Hold: 100/100 1 2 3 4 5 A WITHIN A A A A A A Auto Tune /kr1 5.743 72 GF 0.427 dB Ref Offset 11.3 dB Ref 20.00 dBm Center Freq 5.745000000 GH <mark>ا</mark> Start Freq 5.725000000 GHz Stop Freq 5.76500000 GH CF Step 00000 MH 4.0000 Auto Ma Freq Offset 0 Ha

#VBW 1.0 MHz\*

Span 40.00 MHz Sweep 1.000 ms (1001 pts)

Center 5.74500 GHz #Res BW 470 kHz

Freq Offsel

Eurofins TA Technology (Shanghai) Co., Ltd.TA-MB-04-006RPage287of621This report shall not be reproduced except in full, without the written approval of Eurofins TA Technology (Shanghai) Co., Ltd.Co., Ltd.Co., Ltd.Co., Ltd.