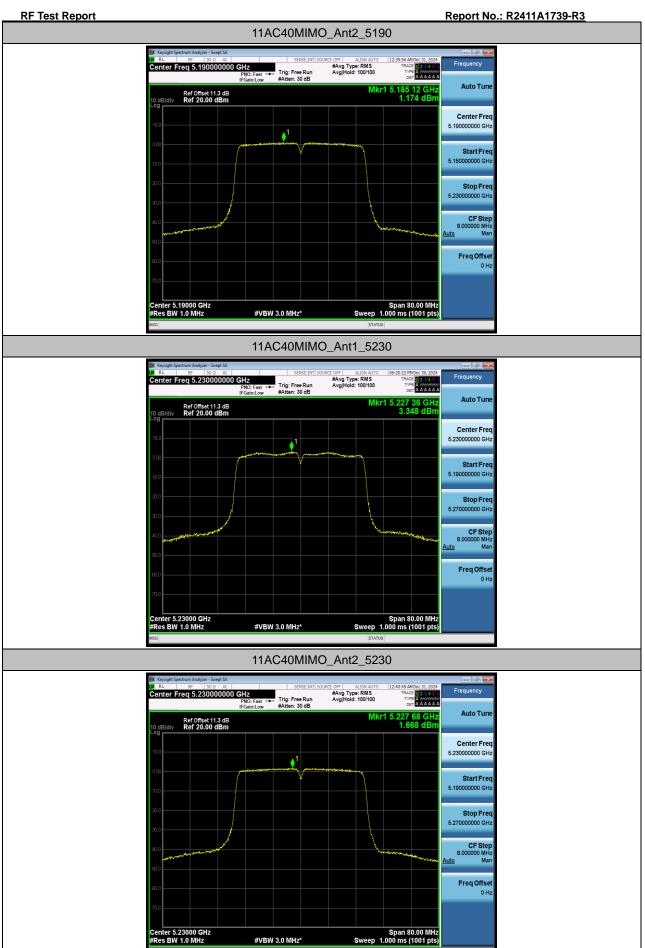

3 er Freq 5.720000000 GHz #Avg Type: RMS Avg|Hold: 100/100 Auto Tun 5.725 40 GH -0.620 dBi Ref Offset 11.3 dB Ref 20.00 dBm Center Freq 5.72000000 GHz (<mark>)</mark>2 Start Freq 5.70000000 GHz Stop Freq 5.74000000 GH CF Step 4.000000 MHz Auto Ma Freq Offset 0 Ha nter 5.72000 GHz es BW 470 kHz Span 40.00 MHz Sweep 1.000 ms (1001 pts) #VBW 1.0 MHz\* 11AC20MIMO\_Ant1\_5745 er Freq 5.745000000 GHz PNO: Fast →→ Freid au #Avg Type: RMS Avg|Hold: 100/100 1 2 3 4 5 A WITHIN A A A A A A Auto Tune /kr1 5.743 72 GF 0.427 dB Ref Offset 11.3 dB Ref 20.00 dBm Center Freq 5.745000000 GH <mark>ا</mark> Start Freq 5.725000000 GHz Stop Freq 5.76500000 GH CF Step 00000 MH 4.0000 Auto Ma Freq Offset 0 Ha

#VBW 1.0 MHz\*

Span 40.00 MHz Sweep 1.000 ms (1001 pts)

Center 5.74500 GHz #Res BW 470 kHz

































Freq Offsel



Eurofins TA Technology (Shanghai) Co., Ltd.TA-MB-04-006RPage287of621This report shall not be reproduced except in full, without the written approval of Eurofins TA Technology (Shanghai) Co., Ltd.Co., Ltd.Co., Ltd.Co., Ltd.