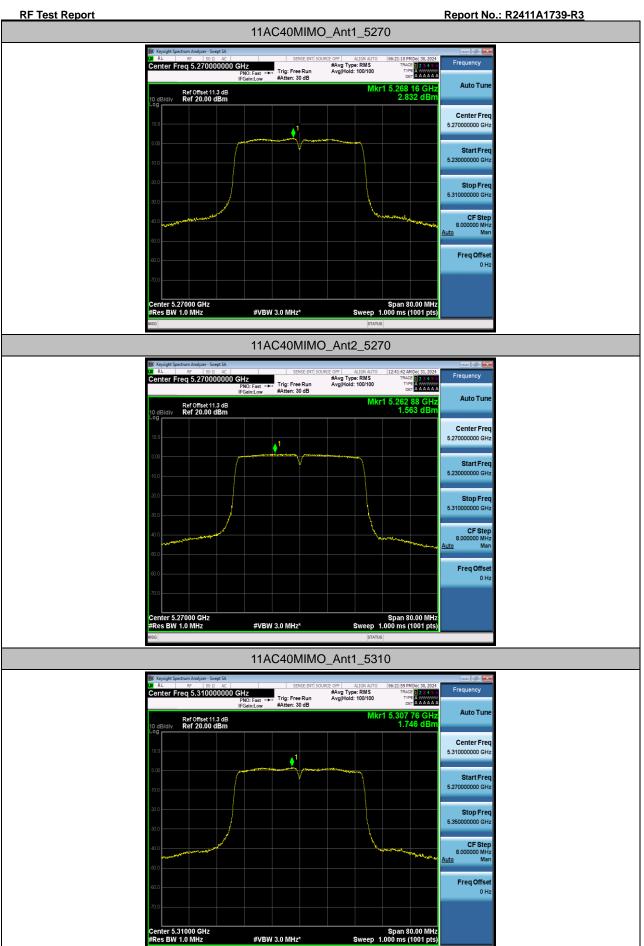

Freq 5.720000000 GHz #Avg Type: RMS Avg|Hold: 100/100 Auto Tun 5.725 40 GH -0.620 dBi Ref Offset 11.3 dB Ref 20.00 dBm Center Freq 5.72000000 GHz (<mark>)</mark>2 Start Freq 5.70000000 GHz Stop Freq 5.74000000 GH CF Step 4.000000 MHz Auto Ma Freq Offset 0 Ha nter 5.72000 GHz es BW 470 kHz Span 40.00 MHz Sweep 1.000 ms (1001 pts) #VBW 1.0 MHz\* 11AC20MIMO\_Ant1\_5745 er Freq 5.745000000 GHz PNO: Fast →→ Freid au #Avg Type: RMS Avg|Hold: 100/100 1 2 3 4 5 A WITHIN A A A A A A Auto Tune /kr1 5.743 72 GF 0.427 dB Ref Offset 11.3 dB Ref 20.00 dBm Center Freq 5.745000000 GH <mark>ا</mark> Start Freq 5.725000000 GHz Stop Freq 5.76500000 GH CF Step 00000 MH 4.0000 Auto Ma Freq Offset 0 Ha

#VBW 1.0 MHz\*

Span 40.00 MHz Sweep 1.000 ms (1001 pts)

Center 5.74500 GHz #Res BW 470 kHz

































Freq Offsel



Eurofins TA Technology (Shanghai) Co., Ltd.TA-MB-04-006RPage287of621This report shall not be reproduced except in full, without the written approval of Eurofins TA Technology (Shanghai) Co., Ltd.Co., Ltd.Co., Ltd.Co., Ltd.