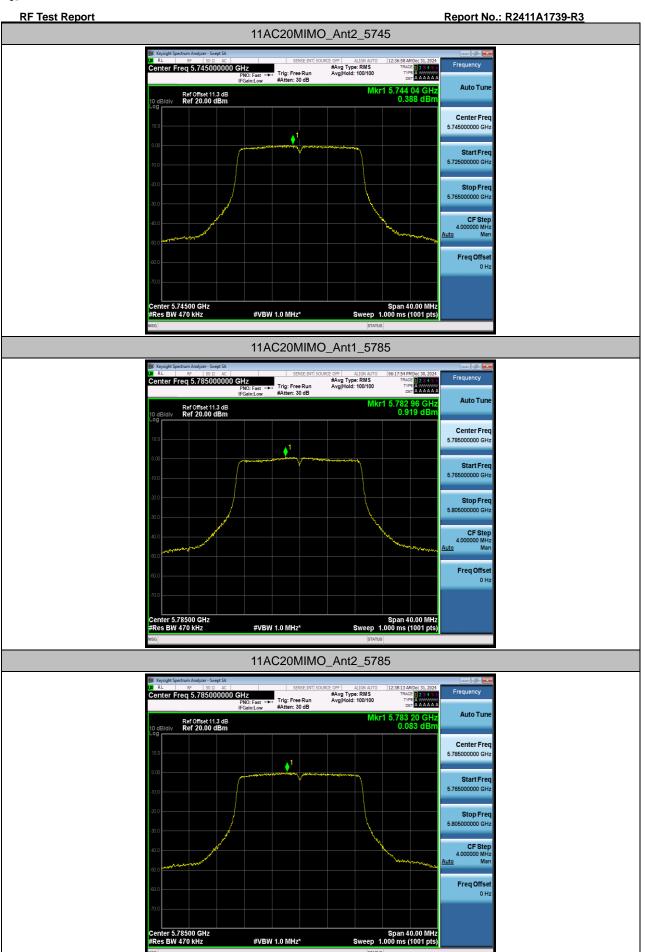

## **RF Test Report** Report No.: R2411A1739-R3 11AC20MIMO\_Ant1\_5720\_UNII-3 RF 50 Ω AC eq 5.720000000 GHz PN0: Fast →-#Geinet ow #Atten: 30 dB #Avg Type: RMS Avg|Hold: 100/100 Frequency nter Fr Auto Tun .725 64 GH -0.480 dB Ref Offset 11.3 dB Ref 20.00 dBm Center Free 5.72000000 GHz ()∮2 Start Freq 5.70000000 GH Stop Freq 5.74000000 GHz CF Step 4.000000 ML uto Freq Offse 0 Hz Center 5.72000 GHz #Res BW 470 kHz Span 40.00 MHz Sweep 1.000 ms (1001 pts) #VBW 1.0 MHz\* 11AC20MIMO\_Ant2\_5720\_UNII-3 er Freq 5.720000000 GHz #Avg Type: RMS Avg|Hold: 100/100 Auto Tun 5.725 40 GH -0.620 dBi Ref Offset 11.3 dB Ref 20.00 dBm Center Freq 5.72000000 GHz (<mark>)</mark>2 Start Freq 5.70000000 GHz Stop Freq 5.74000000 GH CF Step 4.000000 MHz Auto Ma Freq Offset 0 Ha nter 5.72000 GHz es BW 470 kHz Span 40.00 MHz Sweep 1.000 ms (1001 pts) #VBW 1.0 MHz\* 11AC20MIMO\_Ant1\_5745 er Freq 5.745000000 GHz PNO: Fast →→ Freid au #Avg Type: RMS Avg|Hold: 100/100 1 2 3 4 5 A WITHIN A A A A A A Auto Tune /kr1 5.743 72 GF 0.427 dB Ref Offset 11.3 dB Ref 20.00 dBm Center Freq 5.745000000 GH <mark>ا</mark> Start Freq 5.725000000 GHz Stop Freq 5.76500000 GH CF Step 00000 MH 4.0000 Auto Ma Freq Offset 0 Ha

#VBW 1.0 MHz\*

Span 40.00 MHz Sweep 1.000 ms (1001 pts)

Center 5.74500 GHz #Res BW 470 kHz

Freq Offsel

Eurofins TA Technology (Shanghai) Co., Ltd.TA-MB-04-006RPage287of621This report shall not be reproduced except in full, without the written approval of Eurofins TA Technology (Shanghai) Co., Ltd.Co., Ltd.Co., Ltd.Co., Ltd.