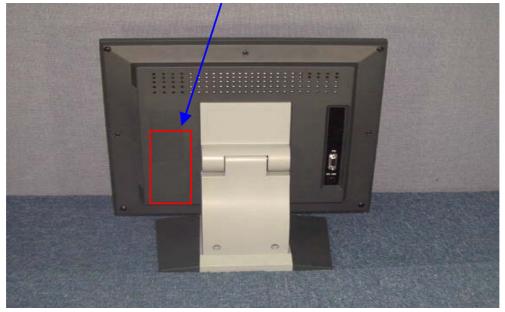

## Label Location

The label shown shall be permanently affixed at a conspicuous location on the device and be readily visible to the user at the time purchase.(Labeling requirements per 2.925)