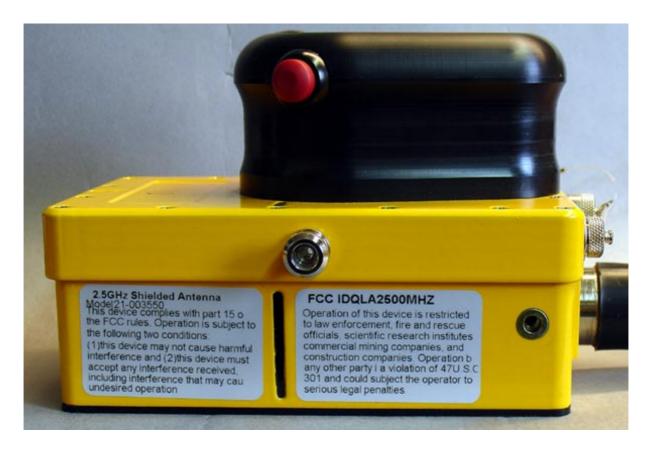

## 2.5GHz Shielded Antenna

Model 21-003550
This device complies with part 15 o
the FCC rules. Operation is subject to
the following two conditions:
(1)this device may not cause harmful
interference and (2)this device must
accept any interference received,
including interference that may cau
undesired operation

## FCC IDQLA2500MHZ

Operation of this device is restricted to law enforcement, fire and rescue officials, scientific research institutes commercial mining companies, and construction companies. Operation b any other party i a violation of 47U.S.C 301 and could subject the operator to serious legal penalties.

Figure 1. Labels.

32mm

Figure 2. Placement of the FCC labels at the left side of the UWB-unit. Visible at all times.