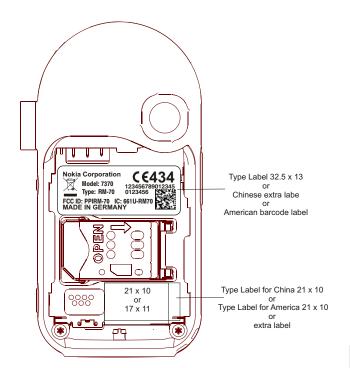

## Country specific extra labels

China 12X30 not metal

Singapore 6x12 not metal.

Malaysia 10x15 metal. (On top of Nokia Label)

Taiwan 12x12 not metal.

American barcode label 32.5 x 13

Work label 11 x 16 taped on plastic bag