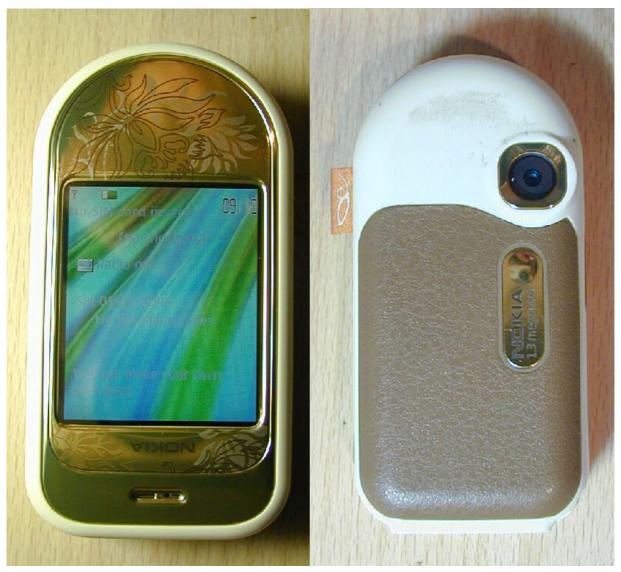

## NOKIA

#### 1. EXTERNAL PHOTOGRAPHS

## 1.1 Front and back - phone open



External photographs Exhibit 3 Applicant: Nokia Corporation  $\begin{tabular}{l} FCC ID: PPIRM-70\\ IC: 661U-RM70\\ Copyright © 2005Nokia. All rights reserved.\\ \end{tabular}$ 

05 Oct 2005

# NOKIA

## 1.2 Front and back - phone closed



**NOKIA** 05 Oct 2005

#### 1.3 Disassembled



#### 1.4 Bottom side



External photographs Exhibit 3 Applicant: Nokia Corporation  $\begin{tabular}{l} FCC ID: PPIRM-70\\ IC: 661U-RM70\\ Copyright @ 2005Nokia. All rights reserved.\\ \end{tabular}$ 



## Country specific extra labels



China 12X30 not metal



Singapore 6x12 not metal.



Malaysia 10x15 metal. (On top of Nokia Label)



Taiwan 12x12 not metal.



American barcode label 32.5 x 13



Work label 11 x 16 taped on plastic bag