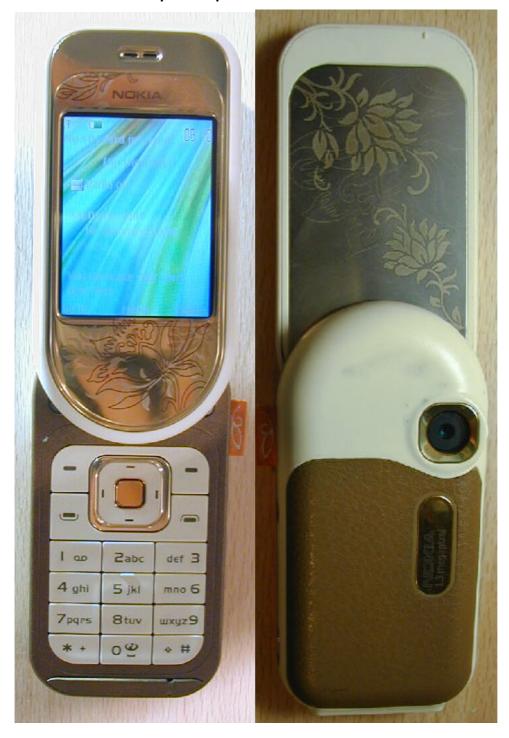

## NOKIA

#### 1. EXTERNAL PHOTOGRAPHS

## 1.1 Front and back - phone open



External photographs Exhibit 3 Applicant: Nokia Corporation  $\begin{tabular}{l} FCC ID: PPIRM-70\\ IC: 661U-RM70\\ Copyright © 2005Nokia. All rights reserved.\\ \end{tabular}$ 

05 Oct 2005

# NOKIA

## 1.2 Front and back - phone closed



**NOKIA** 05 Oct 2005

#### 1.3 Disassembled



#### 1.4 Bottom side



External photographs Exhibit 3 Applicant: Nokia Corporation  $\begin{tabular}{l} FCC ID: PPIRM-70\\ IC: 661U-RM70\\ Copyright @ 2005Nokia. All rights reserved.\\ \end{tabular}$ 



## Country specific extra labels



China 12X30 not metal



Singapore 6x12 not metal.



Malaysia 10x15 metal. (On top of Nokia Label)



Taiwan 12x12 not metal.



American barcode label 32.5 x 13



Work label 11 x 16 taped on plastic bag