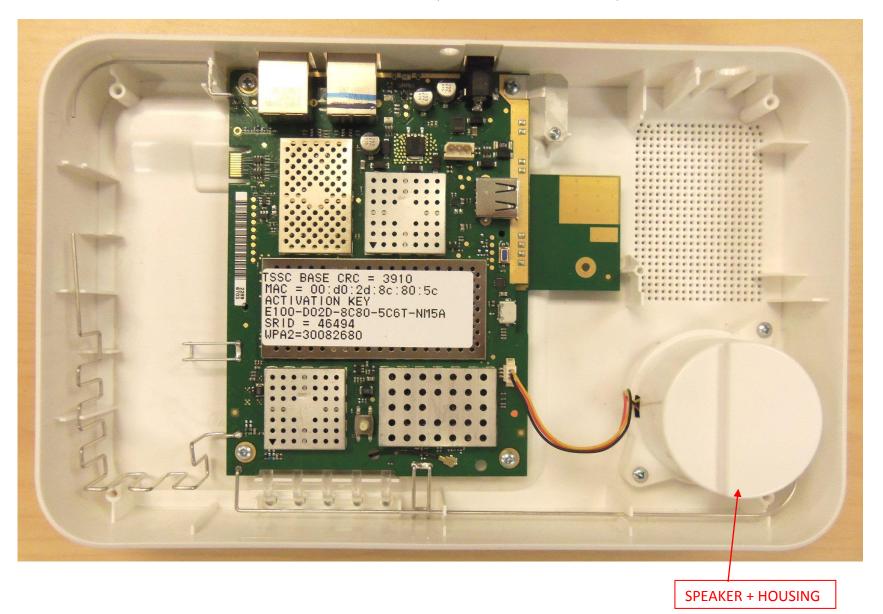

#### **INTERNAL PHOTOS**

#### WALL MOUNT BRACKET INTERIOR



#### **INTERNAL PHOTOS CONT.**

#### CASE BACK WITH MOUNTING BRACKET REMOVED



#### **INTERNAL PHOTOS CONT.**

## **BATTERY PACK**





#### **INTERNAL PHOTOS CONT.**

## BACK INTERIOR VIEW (CASE BACK REMOVED)



Page 4 of 15

## **INTERNAL PHOTOS CONT**

# BACK INTERIOR, SPEAKER REMOVED



## INTERNAL PHOTOS CONT

# BACK INTERIOR, MAIN BOARD REMOVED



Keypad board showing from back.

## **INTERNAL PHOTOS CONT**

# BACK INTERIOR, MAIN BOARD AND KEYPAD BOARD REMOVED



Keypad membrane showing from back.

## INTERNAL PHOTOS CONT

# BACK INTERIOR, MAIN BOARD, KEYPAD BOARD, AND KEYPAD MEMBRANE REMOVED



## INTERNAL PHOTOS CONT

## **KEYPAD MEMBRANE**





#### **INTERNAL PHOTOS CONT.**

#### KEYPAD BOARD INTERIOR FACE



## **INTERNAL PHOTOS CONT.**

## KEYPAD BOARD EXTERIOR FACE



#### **INTERNAL PHOTOS CONT.**

#### MAIN BOARD SHOWING ANTENNA - TOP



#### **INTERNAL PHOTOS CONT.**

#### MAIN BOARD SHOWING ANTENNA – BOTTOM





# INTERNAL PHOTOS CONT.