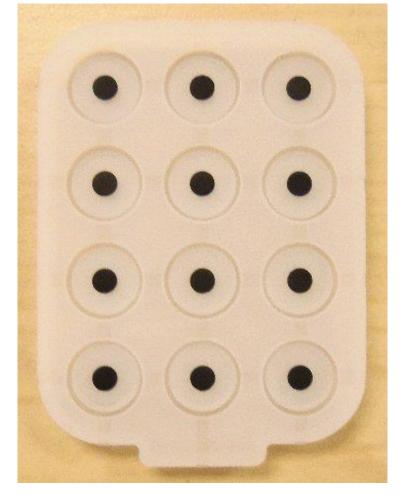

## INTERNAL PHOTOS CONT

# BACK INTERIOR, MAIN BOARD, KEYPAD BOARD, AND KEYPAD MEMBRANE REMOVED