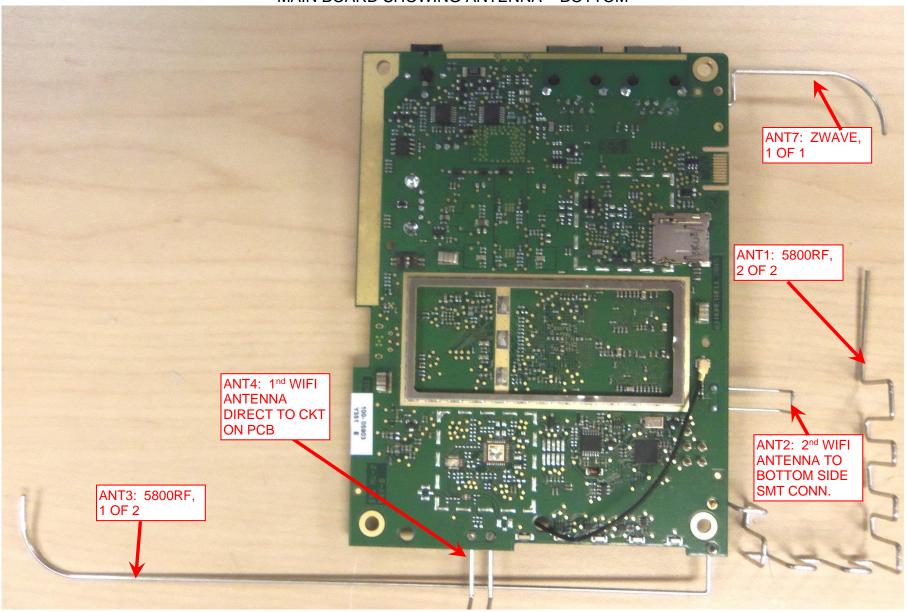

# **INTERNAL PHOTOS CONT.**

## BACK INTERIOR VIEW (CASE BACK REMOVED)



Page 4 of 15

## **INTERNAL PHOTOS CONT**

# BACK INTERIOR, SPEAKER REMOVED



## INTERNAL PHOTOS CONT

# BACK INTERIOR, MAIN BOARD REMOVED



Keypad board showing from back.

## **INTERNAL PHOTOS CONT**

# BACK INTERIOR, MAIN BOARD AND KEYPAD BOARD REMOVED



Keypad membrane showing from back.

## INTERNAL PHOTOS CONT

# BACK INTERIOR, MAIN BOARD, KEYPAD BOARD, AND KEYPAD MEMBRANE REMOVED



## INTERNAL PHOTOS CONT

## **KEYPAD MEMBRANE**





#### **INTERNAL PHOTOS CONT.**

#### KEYPAD BOARD INTERIOR FACE



## **INTERNAL PHOTOS CONT.**

## KEYPAD BOARD EXTERIOR FACE



#### **INTERNAL PHOTOS CONT.**

#### MAIN BOARD SHOWING ANTENNA - TOP



#### **INTERNAL PHOTOS CONT.**

#### MAIN BOARD SHOWING ANTENNA – BOTTOM





# INTERNAL PHOTOS CONT.