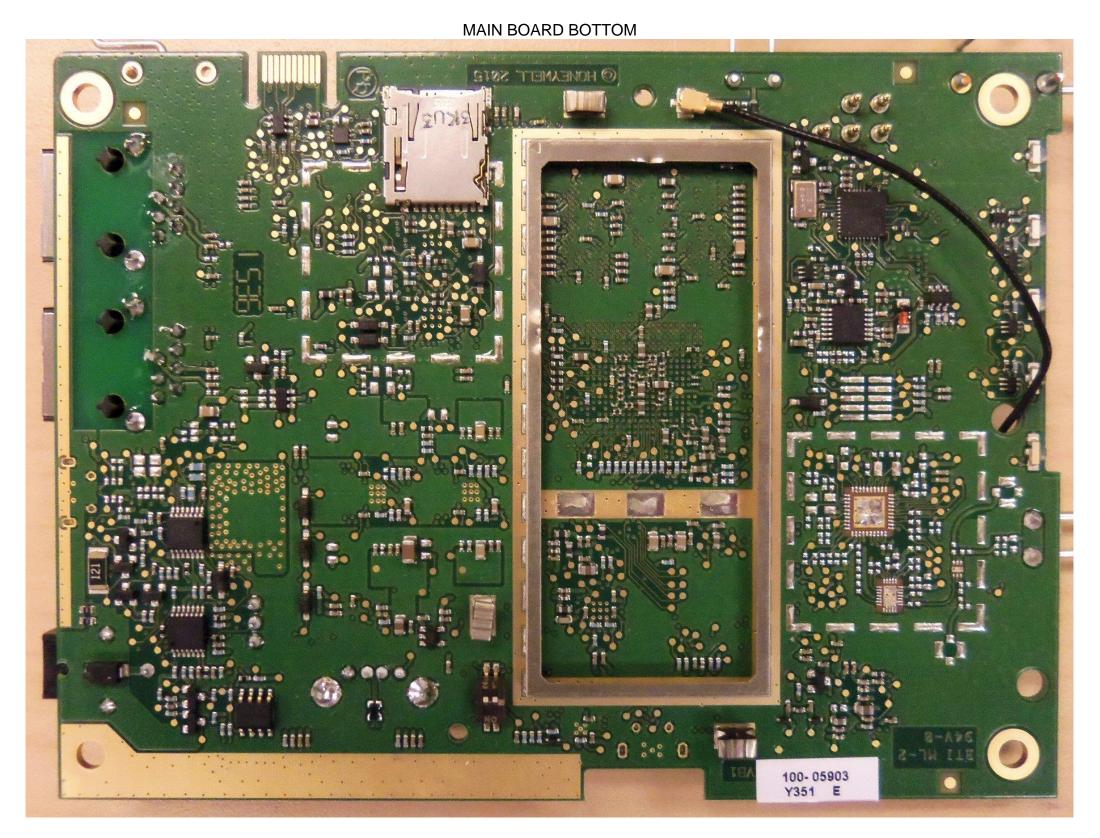

## BACK INTERIOR VIEW (CASE BACK REMOVED)



Page 4 of 15

## **INTERNAL PHOTOS CONT**

# BACK INTERIOR, SPEAKER REMOVED



## INTERNAL PHOTOS CONT

# BACK INTERIOR, MAIN BOARD REMOVED



Keypad board showing from back.

## **INTERNAL PHOTOS CONT**

# BACK INTERIOR, MAIN BOARD AND KEYPAD BOARD REMOVED



Keypad membrane showing from back.

## INTERNAL PHOTOS CONT

# BACK INTERIOR, MAIN BOARD, KEYPAD BOARD, AND KEYPAD MEMBRANE REMOVED



## INTERNAL PHOTOS CONT

## **KEYPAD MEMBRANE**





#### **INTERNAL PHOTOS CONT.**

#### KEYPAD BOARD INTERIOR FACE



## **INTERNAL PHOTOS CONT.**

## KEYPAD BOARD EXTERIOR FACE



#### **INTERNAL PHOTOS CONT.**

#### MAIN BOARD SHOWING ANTENNA - TOP



#### **INTERNAL PHOTOS CONT.**

#### MAIN BOARD SHOWING ANTENNA – BOTTOM





# INTERNAL PHOTOS CONT.