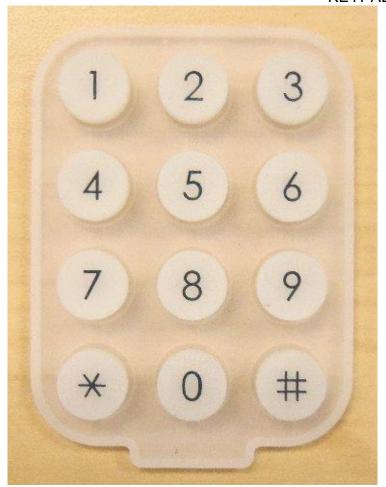

#### **INTERNAL PHOTOS**

#### WALL MOUNT BRACKET INTERIOR



#### **INTERNAL PHOTOS CONT.**

#### CASE BACK WITH MOUNTING BRACKET REMOVED



#### **INTERNAL PHOTOS CONT.**

## **BATTERY PACK**





#### **INTERNAL PHOTOS CONT.**

## BACK INTERIOR VIEW (CASE BACK REMOVED)



Page 4 of 15

## **INTERNAL PHOTOS CONT**

# BACK INTERIOR, SPEAKER REMOVED



## INTERNAL PHOTOS CONT

# BACK INTERIOR, MAIN BOARD REMOVED



Keypad board showing from back.

## **INTERNAL PHOTOS CONT**

# BACK INTERIOR, MAIN BOARD AND KEYPAD BOARD REMOVED



Keypad membrane showing from back.

## INTERNAL PHOTOS CONT

# BACK INTERIOR, MAIN BOARD, KEYPAD BOARD, AND KEYPAD MEMBRANE REMOVED



## INTERNAL PHOTOS CONT

## **KEYPAD MEMBRANE**





#### **INTERNAL PHOTOS CONT.**

#### KEYPAD BOARD INTERIOR FACE



## **INTERNAL PHOTOS CONT.**

## KEYPAD BOARD EXTERIOR FACE



#### **INTERNAL PHOTOS CONT.**

#### MAIN BOARD SHOWING ANTENNA - TOP



#### **INTERNAL PHOTOS CONT.**

#### MAIN BOARD SHOWING ANTENNA – BOTTOM





# INTERNAL PHOTOS CONT.