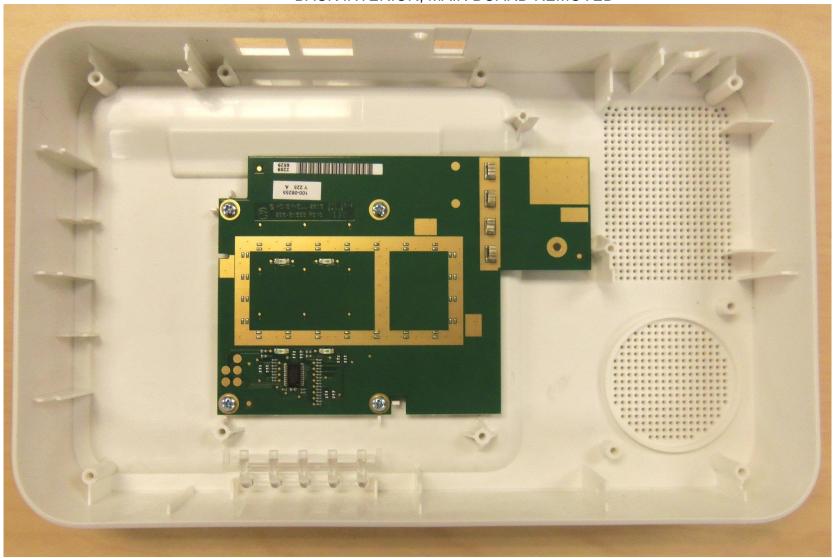

#### **INTERNAL PHOTOS**

#### WALL MOUNT BRACKET INTERIOR



#### **INTERNAL PHOTOS CONT.**

#### CASE BACK WITH MOUNTING BRACKET REMOVED



#### **INTERNAL PHOTOS CONT.**

## **BATTERY PACK**





#### **INTERNAL PHOTOS CONT.**

## BACK INTERIOR VIEW (CASE BACK REMOVED)



Page 4 of 15

## **INTERNAL PHOTOS CONT**

# BACK INTERIOR, SPEAKER REMOVED



## INTERNAL PHOTOS CONT

# BACK INTERIOR, MAIN BOARD REMOVED



Keypad board showing from back.

## **INTERNAL PHOTOS CONT**

# BACK INTERIOR, MAIN BOARD AND KEYPAD BOARD REMOVED



Keypad membrane showing from back.

## INTERNAL PHOTOS CONT

# BACK INTERIOR, MAIN BOARD, KEYPAD BOARD, AND KEYPAD MEMBRANE REMOVED



## INTERNAL PHOTOS CONT

## **KEYPAD MEMBRANE**





#### **INTERNAL PHOTOS CONT.**

#### KEYPAD BOARD INTERIOR FACE



## **INTERNAL PHOTOS CONT.**

## KEYPAD BOARD EXTERIOR FACE



#### **INTERNAL PHOTOS CONT.**

#### MAIN BOARD SHOWING ANTENNA - TOP



#### **INTERNAL PHOTOS CONT.**

#### MAIN BOARD SHOWING ANTENNA – BOTTOM





# INTERNAL PHOTOS CONT.