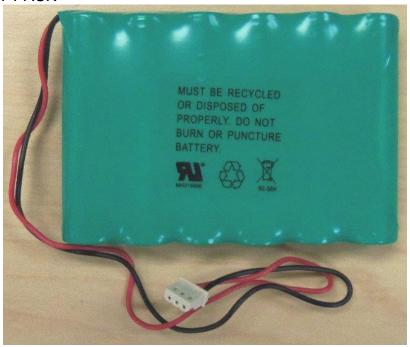

#### **INTERNAL PHOTOS**

#### WALL MOUNT BRACKET INTERIOR



#### **INTERNAL PHOTOS CONT.**

#### CASE BACK WITH MOUNTING BRACKET REMOVED



#### **INTERNAL PHOTOS CONT.**

## **BATTERY PACK**





#### **INTERNAL PHOTOS CONT.**

## BACK INTERIOR VIEW (CASE BACK REMOVED)



Page 4 of 15

## **INTERNAL PHOTOS CONT**

# BACK INTERIOR, SPEAKER REMOVED



## INTERNAL PHOTOS CONT

# BACK INTERIOR, MAIN BOARD REMOVED



Keypad board showing from back.

## **INTERNAL PHOTOS CONT**

# BACK INTERIOR, MAIN BOARD AND KEYPAD BOARD REMOVED



Keypad membrane showing from back.

## INTERNAL PHOTOS CONT

# BACK INTERIOR, MAIN BOARD, KEYPAD BOARD, AND KEYPAD MEMBRANE REMOVED



## INTERNAL PHOTOS CONT

## **KEYPAD MEMBRANE**





#### **INTERNAL PHOTOS CONT.**

#### KEYPAD BOARD INTERIOR FACE



## **INTERNAL PHOTOS CONT.**

## KEYPAD BOARD EXTERIOR FACE



#### **INTERNAL PHOTOS CONT.**

#### MAIN BOARD SHOWING ANTENNA - TOP



#### **INTERNAL PHOTOS CONT.**

#### MAIN BOARD SHOWING ANTENNA – BOT