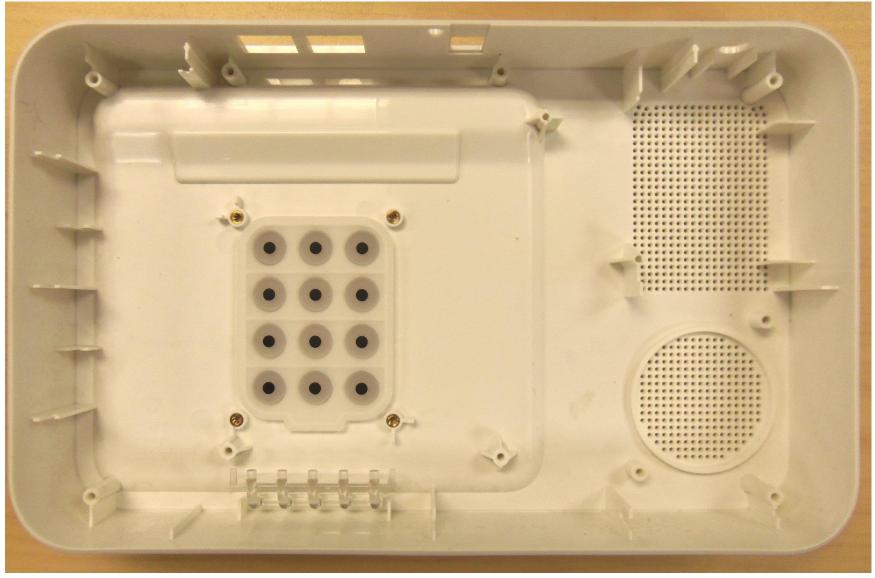

# BACK INTERIOR, MAIN BOARD AND KEYPAD BOARD REMOVED

Keypad membrane showing from back.