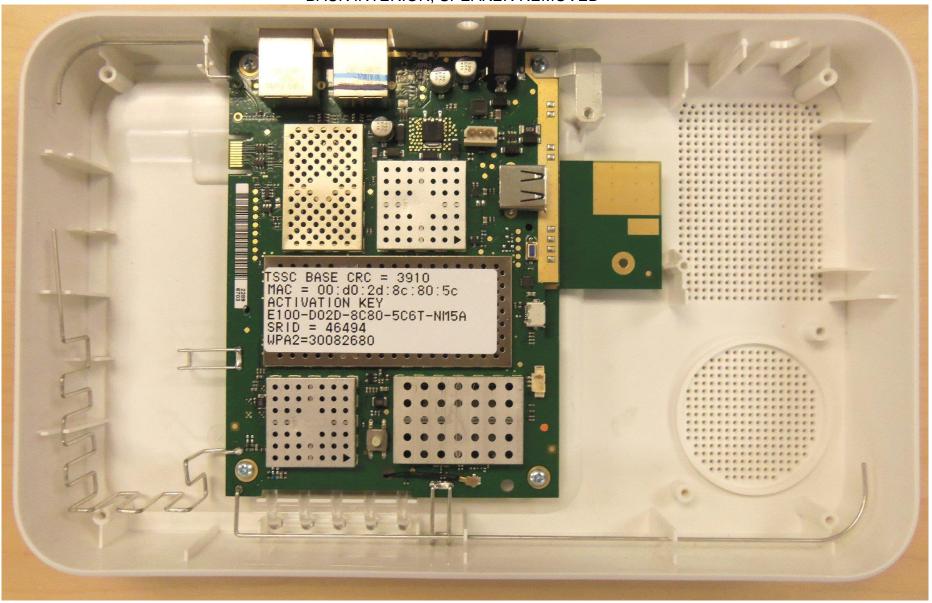

#### **INTERNAL PHOTOS**

#### WALL MOUNT BRACKET INTERIOR



#### **INTERNAL PHOTOS CONT.**

#### CASE BACK WITH MOUNTING BRACKET REMOVED



#### **INTERNAL PHOTOS CONT.**

## **BATTERY PACK**





#### **INTERNAL PHOTOS CONT.**

## BACK INTERIOR VIEW (CASE BACK REMOVED)



Page 4 of 15

## **INTERNAL PHOTOS CONT**

# BACK INTERIOR, SPEAKER REMOVED



## INTERNAL PHOTOS CONT

# BACK INTERIOR, MAIN BOARD REMOVED



Keypad board showing from back.

## **INTERNAL PHOTOS CONT**

# BACK INTERIOR, MAIN BOARD AND KEYPAD BOARD REMOVED



Keypad membrane showing from back.

## INTERNAL PHOTOS CONT

# BACK INTERIOR, MAIN BOARD, KEYPAD BOARD, AND KEYPAD MEMBRANE REMOVED



## INTERNAL PHOTOS CONT

## **KEYPAD MEMBRANE**





#### **INTERNAL PHOTOS CONT.**

#### KEYPAD BOARD INTERIOR FACE



## **INTERNAL PHOTOS CONT.**

## KEYPAD BOARD EXTERIOR FACE



#### **INTERNAL PHOTOS CONT.**

#### MAIN BOARD SHOWING ANTENNA - TOP



#### **INTERNAL PHOTOS CONT.**

#### MAIN BOARD SHOWING ANTENNA – BOTTOM





# INTERNAL PHOTOS CONT.