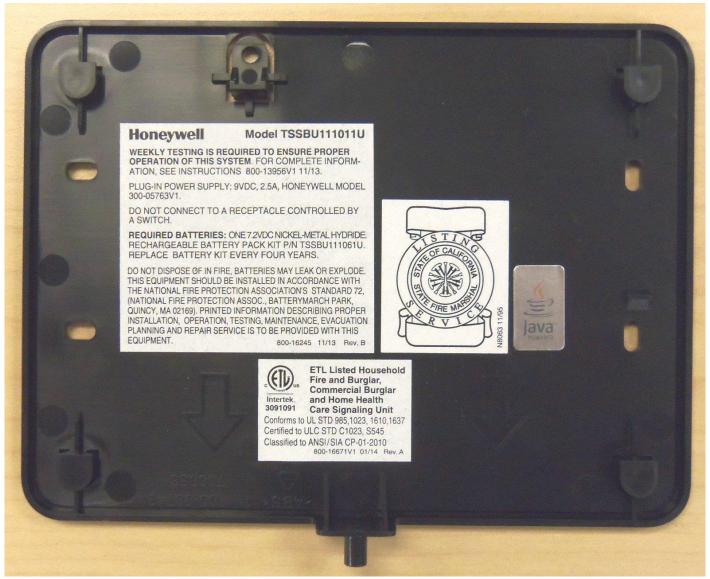

#### **INTERNAL PHOTOS**

#### WALL MOUNT BRACKET INTERIOR



#### **INTERNAL PHOTOS CONT.**

#### CASE BACK WITH MOUNTING BRACKET REMOVED



#### **INTERNAL PHOTOS CONT.**

## **BATTERY PACK**





#### **INTERNAL PHOTOS CONT.**

## BACK INTERIOR VIEW (CASE BACK REMOVED)



Page 4 of 15

## **INTERNAL PHOTOS CONT**

# BACK INTERIOR, SPEAKER REMOVED



## INTERNAL PHOTOS CONT

# BACK INTERIOR, MAIN BOARD REMOVED



Keypad board showing from back.

## **INTERNAL PHOTOS CONT**

# BACK INTERIOR, MAIN BOARD AND KEYPAD BOARD REMOVED



Keypad membrane showing from back.

## INTERNAL PHOTOS CONT

# BACK INTERIOR, MAIN BOARD, KEYPAD BOARD, AND KEYPAD MEMBRANE REMOVED



## INTERNAL PHOTOS CONT

## **KEYPAD MEMBRANE**





#### **INTERNAL PHOTOS CONT.**

#### KEYPAD BOARD INTERIOR FACE



## **INTERNAL PHOTOS CONT.**

## KEYPAD BOARD EXTERIOR FACE



####