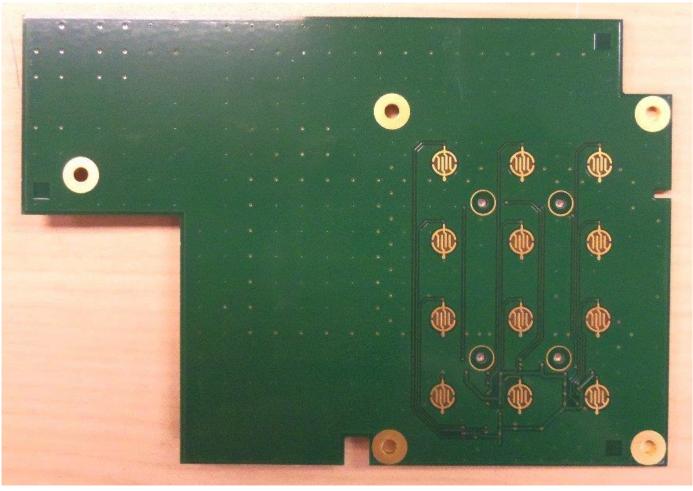

ERIOR



#### **INTERNAL PHOTOS CONT.**

#### CASE BACK WITH MOUNTING BRACKET REMOVED



#### **INTERNAL PHOTOS CONT.**

## **BATTERY PACK**





#### **INTERNAL PHOTOS CONT.**

## BACK INTERIOR VIEW (CASE BACK REMOVED)



Page 4 of 15

## **INTERNAL PHOTOS CONT**

# BACK INTERIOR, SPEAKER REMOVED



## INTERNAL PHOTOS CONT

# BACK INTERIOR, MAIN BOARD REMOVED



Keypad board showing from back.

## **INTERNAL PHOTOS CONT**

# BACK INTERIOR, MAIN BOARD AND KEYPAD BOARD REMOVED



Keypad membrane showing from back.

## INTERNAL PHOTOS CONT

# BACK INTERIOR, MAIN BOARD, KEYPAD BOARD, AND KEYPAD MEMBRANE REMOVED



## INTERNAL PHOTOS CONT

## **KEYPAD MEMBRANE**





#### **INTERNAL PHOTOS CONT.**

#### KEYPAD BOARD INTERIOR FACE



## **INTERNAL PHOTOS CONT.**

## KEYPAD BOARD EXTERIOR FACE



#### **INTERNAL PHOTOS CONT.**

#### MAIN BOARD SHOWING ANTENNA - TOP



#### **INTERNAL PHOTOS CONT.**

#### MAIN BOARD SHOWING ANTENNA – BOTTOM





# INTERNAL PHOTOS CONT.