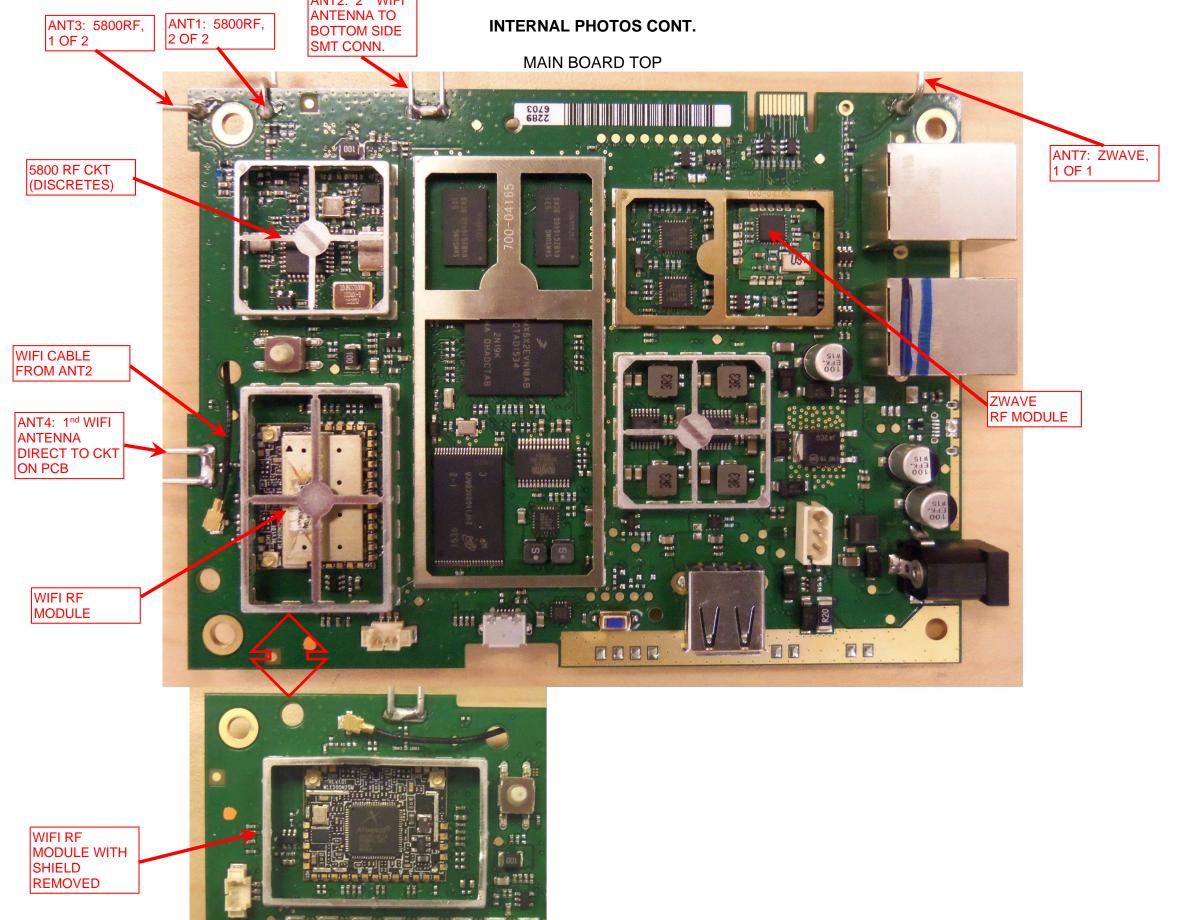

**INTERNAL PHOTOS CONT.**

## BACK INTERIOR VIEW (CASE BACK REMOVED)



Page 4 of 15

## **INTERNAL PHOTOS CONT**

# BACK INTERIOR, SPEAKER REMOVED



## INTERNAL PHOTOS CONT

# BACK INTERIOR, MAIN BOARD REMOVED



Keypad board showing from back.

## **INTERNAL PHOTOS CONT**

# BACK INTERIOR, MAIN BOARD AND KEYPAD BOARD REMOVED



Keypad membrane showing from back.

## INTERNAL PHOTOS CONT

# BACK INTERIOR, MAIN BOARD, KEYPAD BOARD, AND KEYPAD MEMBRANE REMOVED



## INTERNAL PHOTOS CONT

## **KEYPAD MEMBRANE**





#### **INTERNAL PHOTOS CONT.**

#### KEYPAD BOARD INTERIOR FACE



## **INTERNAL PHOTOS CONT.**

## KEYPAD BOARD EXTERIOR FACE



#### **INTERNAL PHOTOS CONT.**

#### MAIN BOARD SHOWING ANTENNA - TOP



#### **INTERNAL PHOTOS CONT.**

#### MAIN BOARD SHOWING ANTENNA – BOTTOM





# INTERNAL PHOTOS CONT.