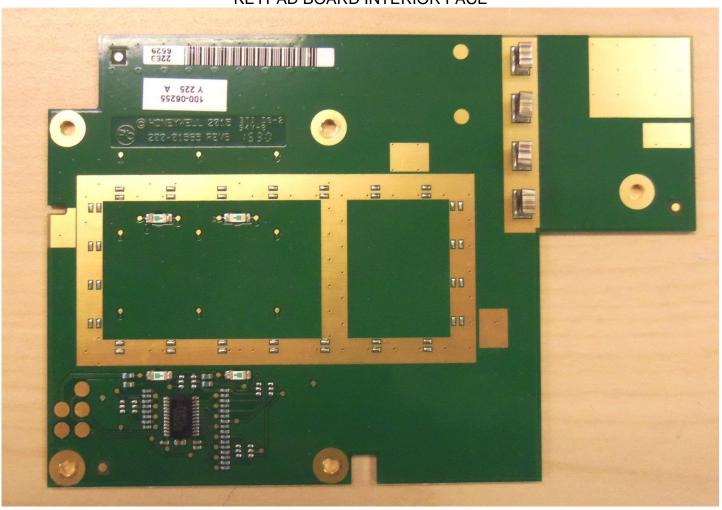

#### **INTERNAL PHOTOS**

#### WALL MOUNT BRACKET INTERIOR



#### **INTERNAL PHOTOS CONT.**

#### CASE BACK WITH MOUNTING BRACKET REMOVED



#### **INTERNAL PHOTOS CONT.**

## **BATTERY PACK**





#### **INTERNAL PHOTOS CONT.**

## BACK INTERIOR VIEW (CASE BACK REMOVED)



Page 4 of 15

## **INTERNAL PHOTOS CONT**

# BACK INTERIOR, SPEAKER REMOVED



## INTERNAL PHOTOS CONT

# BACK INTERIOR, MAIN BOARD REMOVED



Keypad board showing from back.

## **INTERNAL PHOTOS CONT**

# BACK INTERIOR, MAIN BOARD AND KEYPAD BOARD REMOVED



Keypad membrane showing from back.

## INTERNAL PHOTOS CONT

# BACK INTERIOR, MAIN BOARD, KEYPAD BOARD, AND KEYPAD MEMBRANE REMOVED



## INTERNAL PHOTOS CONT

## **KEYPAD MEMBRANE**





#### **INTERNAL PHOTOS CONT.**

#### KEYPAD BOARD INTERIOR FACE



## **INTERNAL PHOTOS CONT.**

## KEYPAD BOARD EXTERIOR FACE



#### **INTERNAL PHOTOS CONT.**

#### MAIN BOARD SHOWING ANTENNA - TOP



#### **INTERNAL PHOTOS CONT.**

#### MAIN BOARD SHOWING ANTENNA – BOTTOM





# INTERNAL PHOTOS CONT.