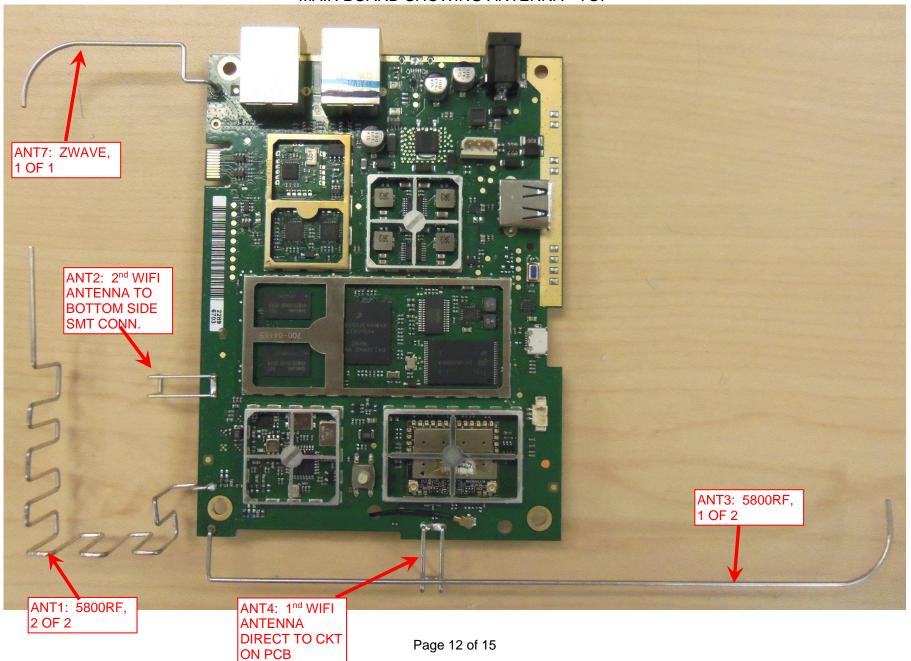

CKET REMOVED



#### **INTERNAL PHOTOS CONT.**

## **BATTERY PACK**





#### **INTERNAL PHOTOS CONT.**

## BACK INTERIOR VIEW (CASE BACK REMOVED)



Page 4 of 15

## **INTERNAL PHOTOS CONT**

# BACK INTERIOR, SPEAKER REMOVED



## INTERNAL PHOTOS CONT

# BACK INTERIOR, MAIN BOARD REMOVED



Keypad board showing from back.

## **INTERNAL PHOTOS CONT**

# BACK INTERIOR, MAIN BOARD AND KEYPAD BOARD REMOVED



Keypad membrane showing from back.

## INTERNAL PHOTOS CONT

# BACK INTERIOR, MAIN BOARD, KEYPAD BOARD, AND KEYPAD MEMBRANE REMOVED



## INTERNAL PHOTOS CONT

## **KEYPAD MEMBRANE**





#### **INTERNAL PHOTOS CONT.**

#### KEYPAD BOARD INTERIOR FACE



## **INTERNAL PHOTOS CONT.**

## KEYPAD BOARD EXTERIOR FACE



#### **INTERNAL PHOTOS CONT.**

#### MAIN BOARD SHOWING ANTENNA - TOP



#### **INTERNAL PHOTOS CONT.**

#### MAIN BOARD SHOWING ANTENNA – BOTTOM





# INTERNAL PHOTOS CONT.