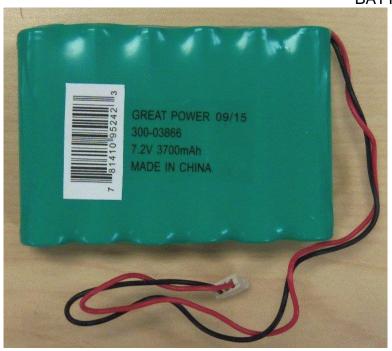

#### **INTERNAL PHOTOS**

#### WALL MOUNT BRACKET INTERIOR



#### **INTERNAL PHOTOS CONT.**

#### CASE BACK WITH MOUNTING BRACKET REMOVED



#### **INTERNAL PHOTOS CONT.**

## **BATTERY PACK**





#### **INTERNAL PHOTOS CONT.**

## BACK INTERIOR VIEW (CASE BACK REMOVED)



Page 4 of 15

## **INTERNAL PHOTOS CONT**

# BACK INTERIOR, SPEAKER REMOVED



## INTERNAL PHOTOS CONT

# BACK INTERIOR, MAIN BOARD REMOVED



Keypad board showing from back.

## **INTERNAL PHOTOS CONT**

# BACK INTERIOR, MAIN BOARD AND KEYPAD BOARD REMOVED



Keypad membrane showing from back.

## INTERNAL PHOTOS CONT

# BACK INTERIOR, MAIN BOARD, KEYPAD BOARD, AND KEYPAD MEMBRANE REMOVED



## INTERNAL PHOTOS CONT

## **KEYPAD MEMBRANE**





#### **INTERNAL PHOTOS CONT.**

#### KEYPAD BOARD INTERIOR FACE



## **INTERNAL PHOTOS CONT.**

## KEYPAD BOARD EXTERIOR FACE



#### **INTERNAL PHOTOS CONT.**

#### MAIN BOARD SHOWING ANTENNA - TOP



#### **INTERNAL PHOTOS CONT.**

#### MAIN BOARD SHOWING ANTENNA – B