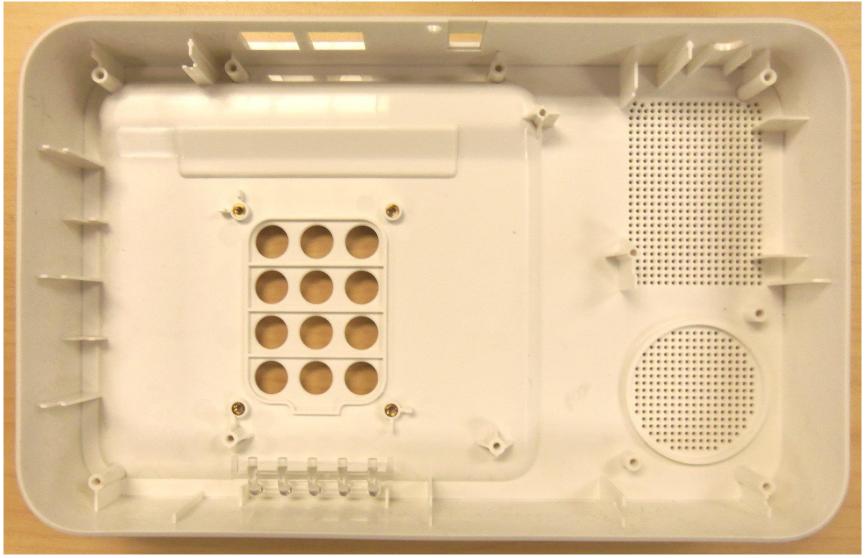

# BACK INTERIOR, MAIN BOARD REMOVED

Keypad board showing from back.

## **INTERNAL PHOTOS CONT**

# BACK INTERIOR, MAIN BOARD AND KEYPAD BOARD REMOVED

Keypad membrane showing from back.