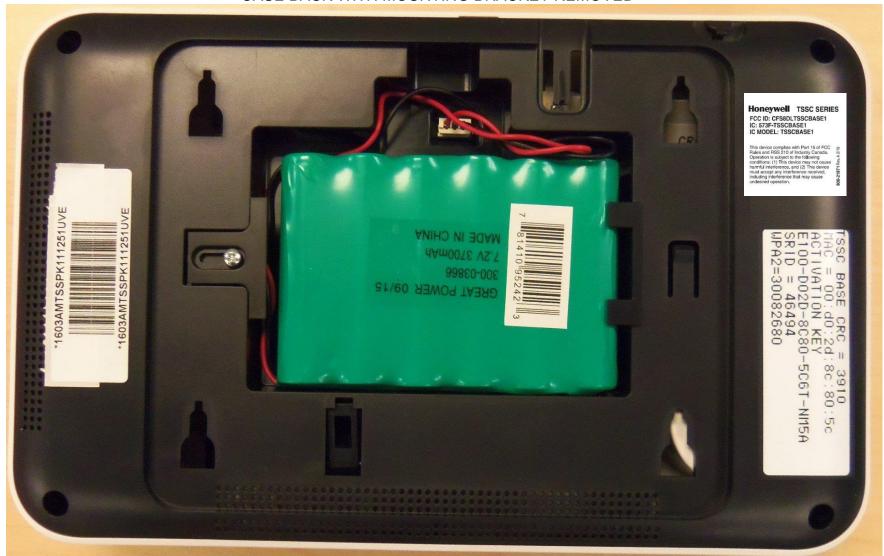

#### **INTERNAL PHOTOS**

#### WALL MOUNT BRACKET INTERIOR



#### **INTERNAL PHOTOS CONT.**

#### CASE BACK WITH MOUNTING BRACKET REMOVED



#### **INTERNAL PHOTOS CONT.**

## **BATTERY PACK**





#### **INTERNAL PHOTOS CONT.**

## BACK INTERIOR VIEW (CASE BACK REMOVED)



Page 4 of 15

## **INTERNAL PHOTOS CONT**

# BACK INTERIOR, SPEAKER REMOVED



## INTERNAL PHOTOS CONT

# BACK INTERIOR, MAIN BOARD REMOVED



Keypad board showing from back.

## **INTERNAL PHOTOS CONT**

# BACK INTERIOR, MAIN BOARD AND KEYPAD BOARD REMOVED



Keypad membrane showing from back.

## INTERNAL PHOTOS CONT

# BACK INTERIOR, MAIN BOARD, KEYPAD BOARD, AND KEYPAD MEMBRANE REMOVED



## INTERNAL PHOTOS CONT

## **KEYPAD MEMBRANE**





#### **INTERNAL PHOTOS CONT.**

#### KEYPAD BOARD INTERIOR FACE



## **INTERNAL PHOTOS CONT.**

## KEYPAD BOARD EXTERIOR FACE



#### **INTERNAL PHOTOS CONT.**

#### MAIN BOARD SHOWING ANTENNA - TOP



#### **INTER