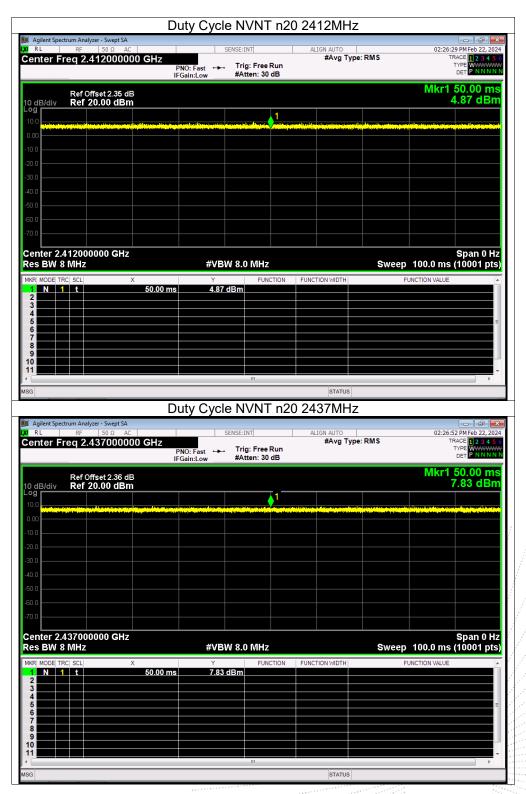

## 14. Antenna Requirement

## 14.1 Limit

15.203 requirement: For intentional device, according to 15.203: an intentional radiator shall be designed to ensure that no antenna other than that furnished by the responsible party shall be used with the device.

## 14.1 Test Result

The EUT antenna is Internal antenna, fulfill the requirement of this section.



No.: BCTC/RF-EMC-005 Page: 91 of 95 / / / / | Edition:\B.





## 15. EUT Photographs

#### **EUT Photo 1**



#### **EUT Photo 2**



NOTE: Appendix-Photographs Of EUT Constructional Details

No.: BCTC/RF-EMC-005 Page: 92 of 95 / / / Edition: B1



# 16. EUT Test Setup Photographs

Conducted Emissions Photo



#### Radiated Measurement Photos



No.: BCTC/RF-EMC-005 Page: 93 of 95 / / / Edition: B.







No.: BCTC/RF-EMC-