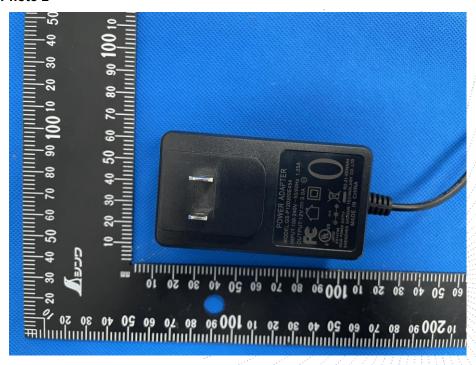

## 14. Antenna Requirement

## 14.1 Limit

15.203 requirement: For intentional device, according to 15.203: an intentional radiator shall be designed to ensure that no antenna other than that furnished by the responsible party shall be used with the device.

## 14.1 Test Result

The EUT antenna is Internal antenna, fulfill the requirement of this section.



No.: BCTC/RF-EMC-005 Page: 91 of 95 / / / / | Edition:\B.





## 15. EUT Photographs

#### **EUT Photo 1**



#### **EUT Photo 2**



NOTE: Appendix-Photographs Of EUT Constructional Details

No.: BCTC/RF-EMC-005 Page: 92 of 95 / / / Edition: B1



# 16. EUT Test Setup Photographs

Conducted Emissions Photo



#### Radiated Measurement Photos



No.: BCTC/RF-EMC-005 Page: 93 of 95 / / / Edition: B.







No.: BCTC/RF-EMC-005



#### STATEMENT

- 1. The equipment lists are traceable to the national reference standards.
- 2. The test report can not be partially copied unless prior written approval is issued from our lab.
- 3. The test report is invalid without the "special seal for inspection and testing".
- 4. The test report is invalid without the signature of the approver.
- 5. The test process and test result is only related to the Unit Under Test.
- 6. Sample information is provided by the client and the laboratory