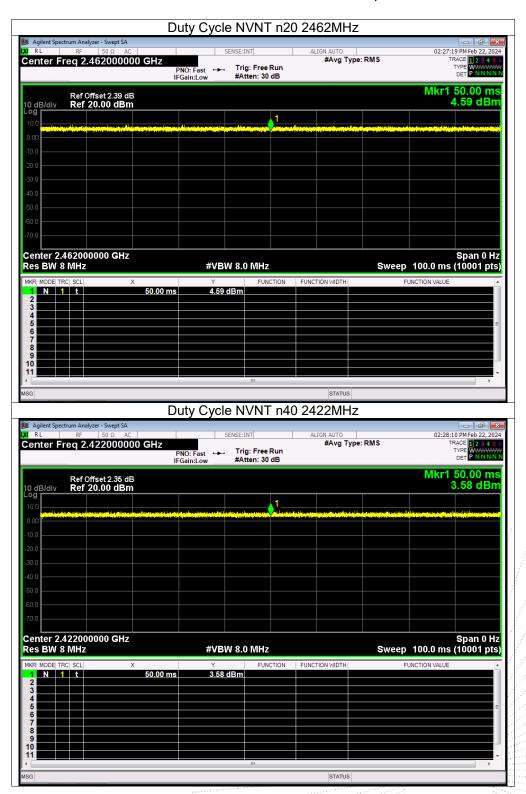

## 14. Antenna Requirement

## 14.1 Limit

15.203 requirement: For intentional device, according to 15.203: an intentional radiator shall be designed to ensure that no antenna other than that furnished by the responsible party shall be used with the device.

## 14.1 Test Result

The EUT antenna is Internal antenna, fulfill the requirement of this section.



No.: BCTC/RF-EMC-005 Page: 91 of 95 / / / / | Edition:\B.





## 15. EUT Photographs

#### **EUT Photo 1**



#### **EUT Photo 2**



NOTE: Appendix-Photographs Of EUT Constructional Details

No.: BCTC/RF-EMC-005 Page: 92 of 95 / / / Edition: B1



# 16. EUT Test Setup Photographs

Conducted Emissions Photo



#### Radiated Measurement Photos



No.: BCTC/RF-EMC-005 Page: 93 of 95 / / / Edition: B.







No.: BCTC/RF-EMC-005