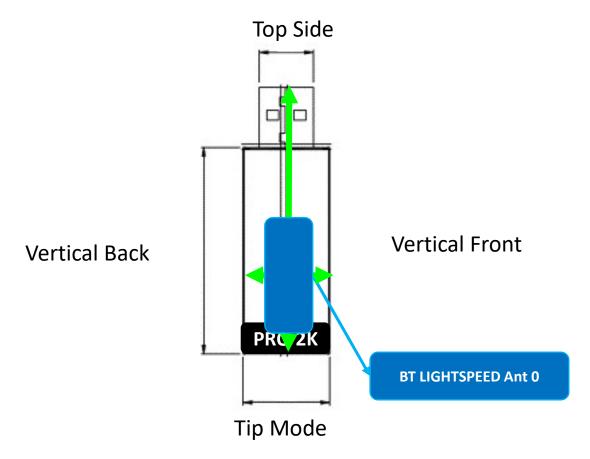

## <Horizontal Down View> Dongle

| Antenna             | To Top Side | To Top Side To Tip Mode To Vertical Front |      | To Vertical Back |
|---------------------|-------------|-------------------------------------------|------|------------------|
| Antenna             | (mm)        | (mm)                                      | (mm) | (mm)             |
| BT LIGHTSPEED Ant 0 | 15.76       | 1.56                                      | 2.29 | 2.46             |