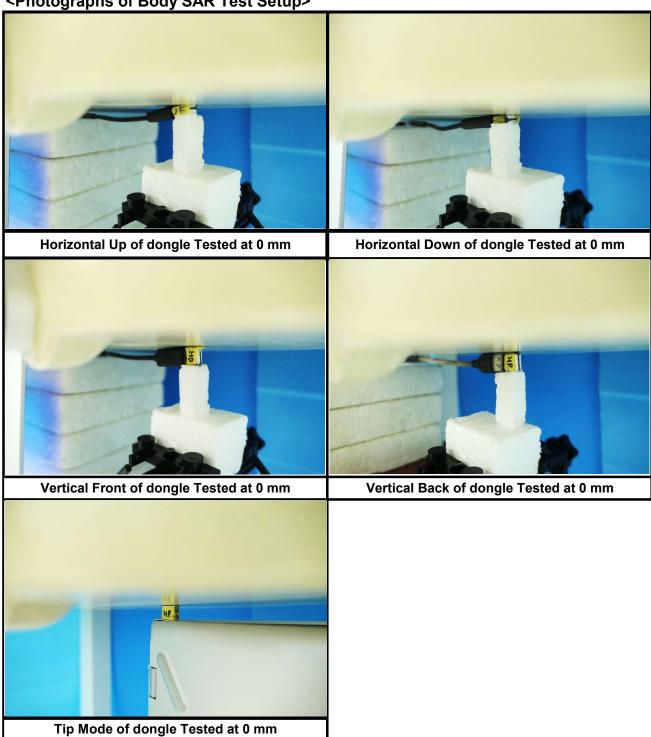

| To Vertical Back |
|---------------------|-------------|-------------------------------------------|------|------------------|
| Antenna             | (mm)        | (mm)                                      | (mm) | (mm)             |
| BT LIGHTSPEED Ant 0 | 15.76       | 1.56                                      | 2.29 | 2.46             |

Report No.: SFBDKG-WTW-P22120512



## <Vertical Front View> Dongle



Tip Mode

| Antenna             | To Horizontal<br>Down | To Horizontal<br>Up |  |
|---------------------|-----------------------|---------------------|--|
| Amemia              | (mm)                  | (mm)                |  |
| BT LIGHTSPEED Ant 0 | 3.72                  | 2.48                |  |

Report No.: SFBDKG-WTW-P22120512

## <Photographs of Body SAR Test Setup>