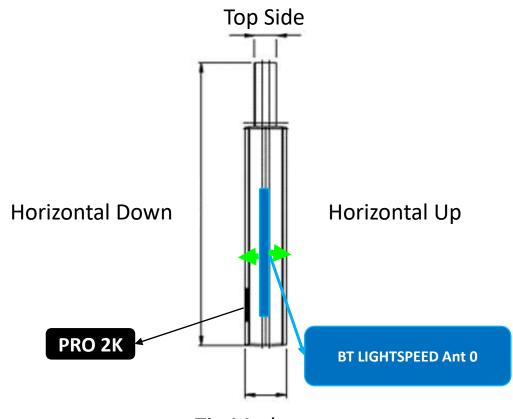

## <Vertical Front View> Dongle

Tip Mode

| Antenna             | To Horizontal<br>Down | To Horizontal<br>Up |  |
|---------------------|-----------------------|---------------------|--|
| Amemia              | (mm)                  | (mm)                |  |
| BT LIGHTSPEED Ant 0 | 3.72                  | 2.48                |  |