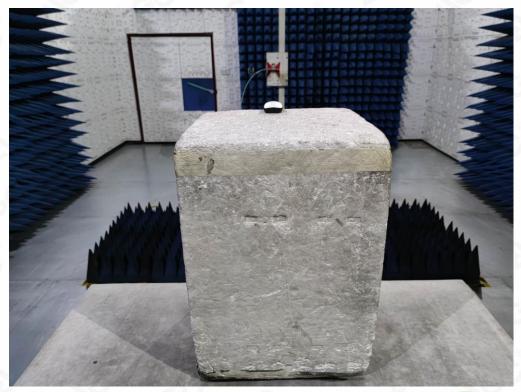

## AC POWER LINE CONDUCTED TEST SETUP

AGC

**RF CONDUCTED TEST SETUP** 

Any report having not been signed by authorized approver, or having been altered without authorization, or having not been stamped by the compliance of the test results Stamp" is deemed to be invalid. Copying or excerpting portion of, or altering the content of the report is not permitted without the written approver, and the test results presented in the report apply only to the tested sample. Any objections to report issued by AGC should be submitted to AGC within 15days after the issues of the test report. Further enquiry of validity or verification of the test report should be addressed to AGC by agc@agc-cert.com.