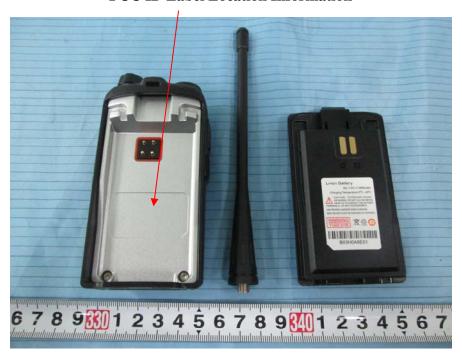

## **FCC ID Label Location Information**

The label shown shall be permanently affixed at a conspicuous location on the device and be readily visible to the user at the time purchase (Labeling requirements per 2.925)