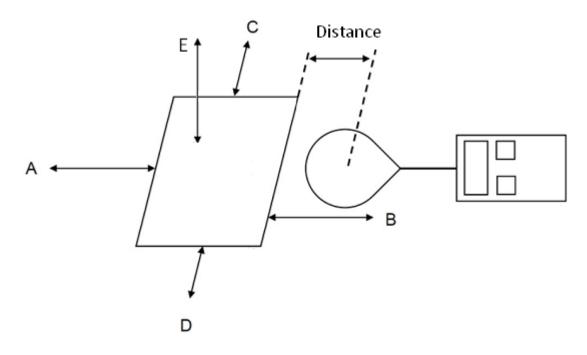

| *100                      | 30                       |
| 1.34-30                     | 824/f                               | 2.19/f                              | *180/f <sup>2</sup>       | 30                       |
| 30-300                      | 27.5                                | 0.073                               | 0.2                       | 30                       |
| 300-1,500                   |                                     |                                     | f/1500                    | 30                       |
| 1,500-100,000               |                                     |                                     | 1.0                       | 30                       |

Note:f = frequency in MHz \* = Plane-wave equivalent power density.

# 2.2. Test Setup





#### 2.3. Test Procedure

- a. The test was performed on 360 degree turn table in anechoic chamber.
- b. The probe was placed at 20 cm surrounding, for test setup.
- c. The highest emission level was recorded and compared with limit as soon as measurement of each point; A, B, C, D, E were completed.

### 2.4. Equipment Approval Considerations

Inductive wireless power transfer applications with supporting field strength results and meeting all of the following requirements are not required to submit a KDB inquiry for devices approved using SDoC or a PAG for equipment approved using certification to address RF exposure compliance.

|   | Power transfer frequency is less than 4 MHz                                      |
|---|---------------------------------------------------------------