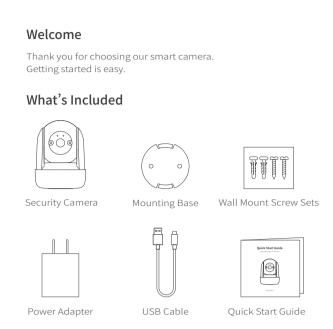

Appendix: Camera LED Guide

Boost security mobility in your smartphone!

NO. LED Status

1 Red LED on









can also scan the QR code below, the APP icon will be displayed

after installed successfully.

is set up and ready to go.



System starting up

## 成品尺寸: 90\*90mm 展开尺寸: 450\*90mm

变更NO.

年/月/日

| 尺寸公差   位数 尺寸 角度 |      | 要求<br>100g书纸 单黑色 | 品名                        | IPC EP01J05 中性<br>风琴折 说明书                         |                | 比例 1:1          | 日期<br>DATE | 2023.08.30     |    |
|-----------------|------|------------------|---------------------------|---------------------------------------------------|----------------|-----------------|------------|----------------|----|
| x/x.x           | ±1mm | ±1°<br>±1°       | 两面印刷 . 共10P<br>风琴折 ROHS . | 料号