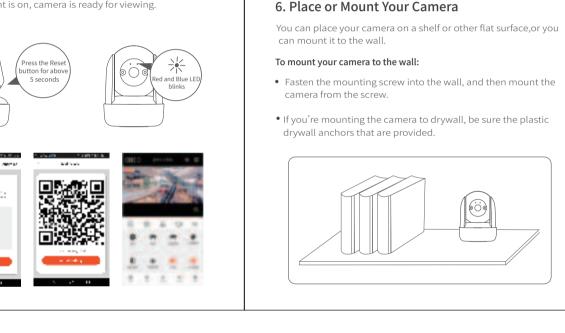

Appendix: Camera LED Guide

Boost security mobility in your smartphone!

NO. LED Status

1 Red LED on









can also scan the QR code below, the APP icon will be displayed

after installed successfully.

is set up and ready to go.



System starting up

## 成品尺寸: 90\*90mm 展开尺寸: 450\*90mm

变更NO.

年/月/日

| 尺寸公差   位数 尺寸 角度 |      | 要求<br>100g书纸 单黑色 | 品名                        | IPC EP01J05 中性<br>风琴折 说明书                         |                | 比例 1:1          | 日期<br>DATE | 2023.08.30     |    |
|-----------------|------|------------------|---------------------------|---------------------------------------------------|----------------|-----------------|------------|----------------|----|
| x/x.x           | ±1mm | ±1°<br>±1°       | 两面印刷 . 共10P<br>风琴折 ROHS . | 料号                                                | 40610000011599 | 设 计<br>DESIGNED | 叶先荣        | 审 核<br>CHECKED | 韦静 |
|