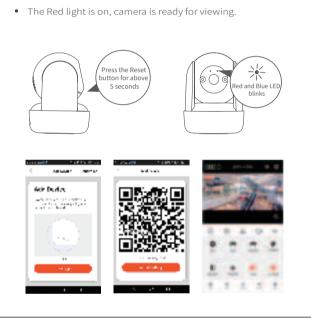

Appendix: Camera LED Guide

Boost security mobility in your smartphone!

NO. LED Status

1 Red LED on

can also scan the QR code below, the APP icon will be displayed

after installed successfully.

is set up and ready to go.

System starting up