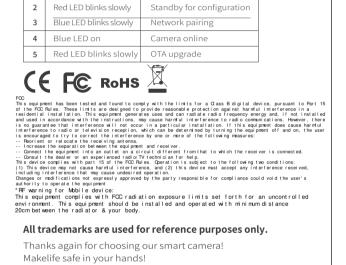

Appendix: Camera LED Guide

Boost security mobility in your smartphone!

NO. LED Status

1 Red LED on

can also scan the QR code below, the APP icon will be displayed

after installed successfully.

is set up and ready to go.