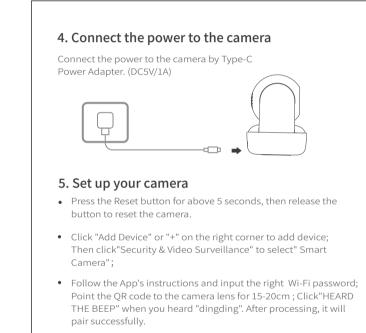

Appendix: Camera LED Guide

Boost security mobility in your smartphone!

NO. LED Status

1 Red LED on

can also scan the QR code below, the APP icon will be displayed

after installed successfully.

is set up and ready to go.