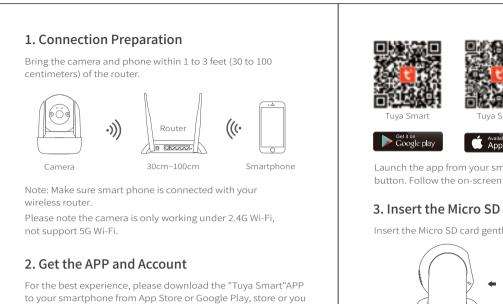

Appendix: Camera LED Guide

Boost security mobility in your smartphone!

NO. LED Status

1 Red LED on









can also scan the QR code below, the APP icon will be displayed

after installed successfully.

is set up and ready to go.



System starting up

## 成品尺寸: 90\*90mm 展开尺寸: 450\*90mm

变更NO.

年/月/日

| 尺寸公差   位数 尺寸 角度 |      | 要求<br>100g书纸 单黑色 | 品名                        | IPC EP01J05 中性<br>风琴折 说明书                         |                | 比例 1:1          | 日期<br>DATE | 2023.08.30     |    |
|-----------------|------|------------------|---------------------------|---------------------------------------------------|----------------|-----------------|------------|----------------|----|
| x/x.x           | ±1mm | ±1°<br>±1°       | 两面印刷 . 共10P<br>风琴折 ROHS . | 料号