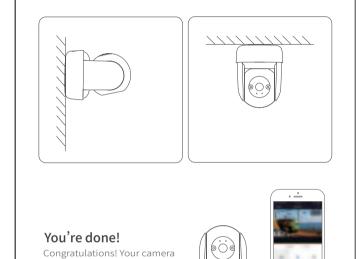

Appendix: Camera LED Guide

Boost security mobility in your smartphone!

NO. LED Status

1 Red LED on









can also scan the QR code below, the APP icon will be displayed

after installed successfully.

is set up and ready to go.



System starting up

## 成品尺寸: 90\*90mm 展开尺寸: 450\*90mm

变更NO.

年/月/日

| 尺寸公差   位数 尺寸 角度 |      | 要求<br>100g书纸 单黑色 | 品名                        | IPC EP01J05 中性<br>风琴折 说明书                         |                | 比例 1:1          | 日期<br>DATE | 2023.08.30     |    |
|-----------------|------|------------------|---------------------------|---------------------------------------------------|----------------|-----------------|------------|----------------|----|
| x/x.x           | ±1mm | ±1°<br>±1°       | 两面印刷 . 共10P<br>风琴折 ROHS . | 料号                                                | 40610000011599 | 设 计<br>DESIGNED | 叶先荣        | 审 核<br>CHECKED | 韦静 |
|