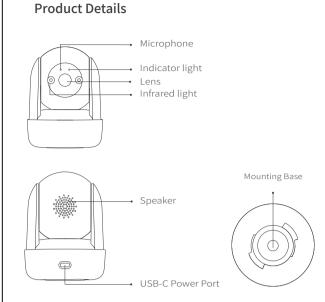

Appendix: Camera LED Guide

Boost security mobility in your smartphone!

NO. LED Status

1 Red LED on









can also scan the QR code below, the APP icon will be displayed

after installed successfully.

is set up and ready to go.



System starting up

## 成品尺寸: 90\*90mm 展开尺寸: 450\*90mm

变更NO.

年/月/日

| 尺寸公差   位数 尺寸 角度 |      | 要求<br>100g书纸 单黑色 | 品名                        | IPC EP01J05 中性<br>风琴折 说明书                         |                | 比例 1:1          | 日期<br>DATE | 2023.08.30     |    |
|-----------------|------|------------------|---------------------------|---------------------------------------------------|----------------|-----------------|------------|----------------|----|
| x/x.x           | ±1mm | ±1°<br>±1°       | 两面印刷 . 共10P<br>风琴折 ROHS . | 料号