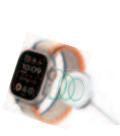

Perceber

I. Não carreque em um ambiente úmido e aquoso;

2. Certifique-se de que a parte de trás do relógio esteja limpa e contato completo com a superficie do carregador sem 10;

carregador sem 10;

parte de trás do relógio esteja limpa e contato de trás do relógio e a superficie do carregador sem fio regularmente. Certifique-se de que o relógio e a superficie do carregador sem fio regularmente. Certifique-se de que o relógio e a superficie do carregador sem fio estéjam em contato total para garantiz o carregador entro fio estéjam em contato total para garantiz o carregador entro norma;