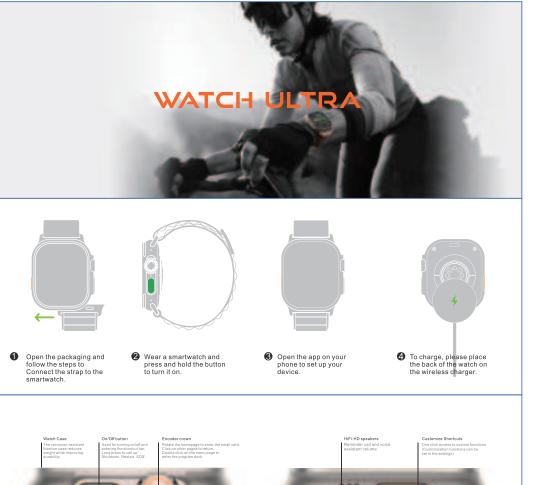

WATCH ULTR

● 打开包装,按步骤将

表带连接到智能手表。

开关按键: \*长按3s提示界面(关机,重启,SOS); \*单击进入快捷栏; 旋钮接键:

"所有上下滑动都可以旋转旋钮来实现;
"在表盘页旋转进入滑动小卡片;
"在表盘页旋转进入滑动小卡片;
"在表盘页旋转进入菜单、在菜单页双击进入程序坞;
"其他页面短按返回上一级。"

手表操作说明

② 佩戴智能手表长按

按键将它开机。

注意事项

2 Use um smartwatch e pressione e segure o botão para ligá-lo.

Abra o aplicativo no telefone para configurar o dispositivo

Instruções de operação do relógio Instruções de operação do relogio Bota Ligario-Boisigar:

\*Pressione por 3 segundos para solicitar a interface (desligamento, reinicalização, SOS);

\*Carregue para entrar na barra de atalhos;

\*Cora que para entrar na barra de atalhos;

\*Todo o deslizamento para cina e para baixo pode ser desde de Bota de Bota.