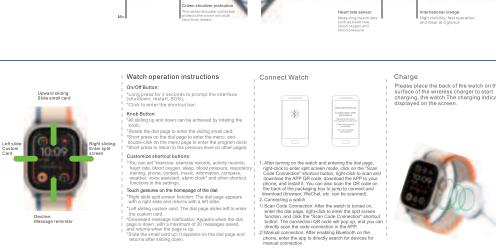

WATCH ULTR

● 打开包装,按步骤将

表带连接到智能手表。

开关按键: \*长按3s提示界面(关机,重启,SOS); \*单击进入快捷栏; 旋钮接键:

"所有上下滑动都可以旋转旋钮来实现;
"在表盘页旋转进入滑动小卡片;
"在表盘页旋转进入滑动小卡片;
"在表盘页旋转进入菜单、在菜单页双击进入程序坞;
"其他页面短按返回上一级。"

手表操作说明

② 佩戴智能手表长按

按键将它开机。

自定义快捷按钮: "可在设置里面设置"锻炼、锻炼记录、活动记录、心率、血氧、睡眠、血压、呼吸训练、电话、联系人、音乐、信息、指南针、天气、语音助手、闹钟"等为快捷功能。 表盘主页页触摸手势: 表盘主页贴模手势: "若滑片穿那比。建国方有滑出现,左滑返回。 "左滑自定义卡片:表盘页左滑进入自定义卡片。 下溶消息通知:在表盘页下滑出现,最多保存20条消息, "上滑滑动小卡片:在表盘页上滑出现,下滑返回。

○ 日表当天的进动数据。包括:卡路里、活动时间、活动次数、少数及距离 一) 呼吸训练影快迪放松自己、翻颖压力以及微快递给身体补充聚气的方式。提供 专题推 三种频率选择:根据、正常、微快;呼吸时间选择:1-5min。

 持予收款等子號。最恰關鍵位置在子號與每子曾上方,可測出於时的心學像,一般 心學
 人正常協力 60-60 次/分。子與已數最近 7 次回蓋已號。并已要是資金和最低值。 〇。 胡子表此孫于與,最佳無職位置在于歐骨器于常上方,可測出血氣量,于表记录 最近 7 次測量记录,并记录最高加重低值。

通讯录: 遠接手机可同か手机機緊係人并可役立策危联系, 接号: 连接手机接出,可以在手表端疾環邊痞; 遺垢记录: 遠接手机可同か手机機循系起录;

功能介绍

○ 一碰门禁卡模拟,抬腕开门,一碰唤出健康妈,一碰哼叫电话,一碰那达 MFC 应用程序。 ● 绑定社交APP打开二维码让对方扫描添加好友

を全上外職、户外務行、即長起坐、後沙、登山、其他活动 7 神伝动; 対型的行表 5 大型切損撤; 夕気、十株里、心本、夕祭、配施、井散役定 全部分解的的なるが開。

日码领定支付宝账号、便捷案线支付

1.手來开利进入表徵风面后,右滑进入分屏模式,点击 "扫码建"快捷按钮,击割扫描了程APP二條即下载 APP即爭和上升交域,也可用键应查看面二條內院 转按維下载(別落高、條值等都可扫描)。 2.進降手表 1)扫码连接,手表开机后进入表盘而而后,右滑进入分屏 功能,点面"当四连旋"快捷控息。会增进接爬二维码, 在APP内面接接近行扫码接接。 2)手加连接,手机开启蓝牙后,进入APP直接搜索设备进 行手助连接。

1. 请勿在潮湿有水的环境下充电; 2. 请确保手表背面与无线充电器表面干净完全接触; 3. 请定期用干净的绒布清洁手表背面和无线充电器 表面。确保手表和无线充电器表面完全接触以保证 表面。偏保并表和无线充电器表面完全接触以保证 正常充电; 4、本产品不配备电源适配器,为了保证家人及财产安 全。在充电时,可以使用USD接口或选用输出不超过 5以/14的电源适配器。请请过正规果道的录电源适 起路,社会使用低劣。仍穷的电源适配器,避免引起 搜裂或起火。