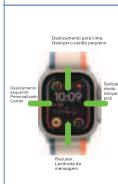

WATCH ULTR

● 打开包装,按步骤将

表带连接到智能手表。

开关按键: \*长按3s提示界面(关机,重启,SOS); \*单击进入快捷栏; 旋钮接键:

"所有上下滑动都可以旋转旋钮来实现;
"在表盘页旋转进入滑动小卡片;
"在表盘页旋转进入滑动小卡片;
"在表盘页旋转进入菜单、在菜单页双击进入程序坞;
"其他页面短按返回上一级。"

手表操作说明

② 佩戴智能手表长按

按键将它开机。

自定义快捷按钮: "可在设置里面设置"锻炼、锻炼记录、活动记录、心率、血氧、睡眠、血压、呼吸训练、电话、联系人、音乐、信息、指南针、天气、语音助手、闹钟"等为快捷功能。 表盘主页页触摸手势: 表盘主页贴模手势: "若滑片穿那比。建国方有滑出现,左滑返回。 "左滑自定义卡片:表盘页左滑进入自定义卡片。 下溶消息通知:在表盘页下滑出现,最多保存20条消息, "上滑滑动小卡片:在表盘页上滑出现,下滑返回。