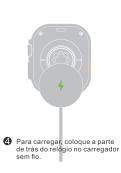

Perceber

I. Não carreque em um ambiente úmido e aquoso;

2. Certifique-se de que a parte de trás do relógio esteja limpa e contato completo com a superficie do carregador sem 10;

carregador sem 10;

parte de trás do relógio esteja limpa e contato de trás do relógio e a superficie do carregador sem fio regularmente. Certifique-se de que o relógio e a superficie do carregador sem fio regularmente. Certifique-se de que o relógio e a superficie do carregador sem fio estéjam em contato total para garantiz o carregador entro fio estéjam em contato total para garantiz o carregador entro norma;