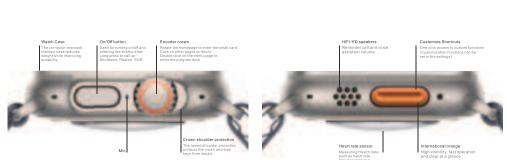

WATCH ULTR

● 打开包装,按步骤将

表带连接到智能手表。

开关按键: \*长按3s提示界面(关机,重启,SOS); \*单击进入快捷栏; 旋钮接键:

"所有上下滑动都可以旋转旋钮来实现;
"在表盘页旋转进入滑动小卡片;
"在表盘页旋转进入滑动小卡片;
"在表盘页旋转进入菜单、在菜单页双击进入程序坞;
"其他页面短按返回上一级。"

手表操作说明

② 佩戴智能手表长按

按键将它开机。

自定义快捷按钮: "可在设置里面设置"锻炼、锻炼记录、活动记录、心率、血氧、睡眠、血压、呼吸训练、电话、联系人、音乐、信息、指南针、天气、语音助手、闹钟"等为快捷功能。 表盘主页页触摸手势: 表盘主页贴模手势: "若滑片穿那比。建国方有滑出现,左滑返回。 "左滑自定义卡片:表盘页左滑进入自定义卡片。 下溶消息通知:在表盘页下滑出现,最多保存20条消息, "上滑滑动小卡片:在表盘页上滑出现,下滑返回。

○ 日表当天的进动数据。包括:卡路里、活动时间、活动次数、少数及距离 一) 呼吸训练影快迪放松自己、翻颖压力以及微快递给身体补充聚气的方式。提供 专题推 三种频率选择:根据、正常、微快;呼吸时间选择:1-5min。

 持予收款等子號。最恰關鍵位置在子號與每子曾上方,可測出於时的心學像,一般 心學
 人正常協力 60-60 次/分。子與已數最近 7 次回蓋已號。并已要是資金和最低值。 〇。 胡子表此孫于與,最佳無職位置在于歐骨器于常上方,可測出血氣量,于表记录 最近 7 次測量记录,并记录最高加重低值。

通讯录: 遠接手机可同か手机機緊係人并可役立策危联系, 接号: 连接手机接出,可以在手表端疾環邊痞; 遺垢记录: 遠接手机可同か手机機循系起录;

功能介绍

○ 一碰门禁卡模拟,抬腕开门,一碰唤出健康妈,一碰哼叫电话,一碰那达 MFC 应用程序。 ● 绑定社交APP打开二维码让对方扫描添加好友

を全上外職、户外務行、即長起坐、後沙、登山、其他活动 7 神伝动; 対型的行表 5 大型切損撤; 夕気、十株里、心本、夕祭、配施、井散役定 全部分解的的なるが開。