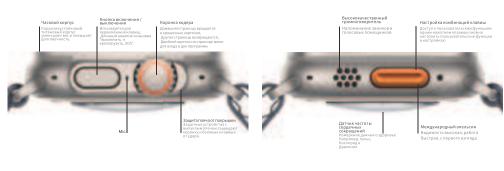

Одно касания симуляцем карты доступа, поднимите запястье, чтобы открыт дверь, одно касанее, чтобы вызать код зарровью, одно касанее, чтобы от спорымительного дверь, одно касанее, чтобы от спорымить по телефоную, одно касанее, чтобы добраться, од пръложения.

Часы инструкция Кнопка включения / выключения:

Тренеровка диланев позволяет быспро расслабеться, счеть стресс и б тренеровка ислорада организм. Тредроветрены тре адманта частоты: модили должная

тренеровка исменото услорочного, адманты времени дискено. 1 – 5 ммя.

В Подключение к мобильному телефону, мобили подключение к мобильному телефону, мобили пробуждения

Часы развируют функцию НЭТ, грособразуют все онозданями утражением в заключение ф. отобразовают что учества и в пределением и деятельного энертогноскую и также допоможенный одней и подавают утражением, и форминуру в воудельными знагоном, позвес в том пределением образовают позвания образовают у воудельными знагоном, позвес в том пределением образовают позвания по подавают в подавают в

Висимная настройки врюссть, гродогомизьности выштомне имперана, их вочее
тре горненами записты, промова 1 № беспомость, шира и выбраций, перемонастрайка
выше, горизопичения телефому, парохов, о часах, герезаграми, сърес настроес
закий, горизопичения телефому, парохов, о часах, герезаграми, сърес настроес
закий, горизопичения телефому, парохов, о часах, герезаграми, сърес настроес
закий, поста възывателности.

Подключить часы

(18)

Примечание Меры предосторожности

Примечание

1. Не заркажите ва влажной и водениетой среде:

2. Покалуйста, убедитесь, что задияя часть часов накодится в чистом и полном коттакте с поверхностью беспроводного зарядного часть часов и поверхностью беспроводного зарядного устройства частой фланево. Убедитесь, что чась и и след частой фланево. Убедитесь, что чась и мето пределать убедительного устройства порядную у чтобы обеспечных профессы. Семьи и нероватьную зарядку: