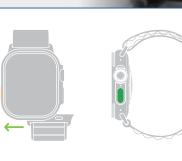

Основные параметры Материал ремешка: жидкий силикон Версия Bluetooth: Bluetooth 5.2 Требования кустройству: Android 5.0 или ios 10.0 и выше F© C € RoHS Ø 🗷 🍪

连接手表

❸ 在手机上打开APP以

设置设备。

4 若要充电,请将手表

背面放在无线充电器上。

请将手表背面放在无线充电器表面上开始充电, 手表屏幕上显示充电指示。

本产品的测量结果仅供参考,不作为任何医疗用途及依据。请遵从医生指导,切不可依此处理结果自我诊断及治疗。
 本产品防水等级为IP67,不可用于深度潜水以及长时

间泡在水中。另外,本产品不放热水,因为水蒸气会对

手表造成影响。 3、本公司保留不作为任何通知的情况下,对本说明书内容进行修改权利,恕不另行通知。部分功能在对应的软件版本中有区别,为正常情况。

WATCH ULTR

● 打开包装,按步骤将

表带连接到智能手表。

开关按键: \*长按3s提示界面(关机,重启,SOS); \*单击进入快捷栏; 旋钮接键:

"所有上下滑动都可以旋转旋钮来实现;
"在表盘页旋转进入滑动小卡片;
"在表盘页旋转进入滑动小卡片;
"在表盘页旋转进入菜单、在菜单页双击进入程序坞;
"其他页面短按返回上一级。"

手表操作说明

② 佩戴智能手表长按

按键将它开机。