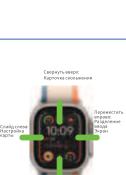

WATCH ULTR

● 打开包装,按步骤将

表带连接到智能手表。

开关按键: \*长按3s提示界面(关机,重启,SOS); \*单击进入快捷栏; 旋钮接键:

"所有上下滑动都可以旋转旋钮来实现;
"在表盘页旋转进入滑动小卡片;
"在表盘页旋转进入滑动小卡片;
"在表盘页旋转进入菜单、在菜单页双击进入程序坞;
"其他页面短按返回上一级。"

手表操作说明

② 佩戴智能手表长按

按键将它开机。

自定义快捷按钮: "可在设置里面设置"锻炼、锻炼记录、活动记录、心率、血氧、睡眠、血压、呼吸训练、电话、联系人、音乐、信息、指南针、天气、语音助手、闹钟"等为快捷功能。 表盘主页页触摸手势: 表盘主页贴模手势: "若滑片穿那比。建国方有滑出现,左滑返回。 "左滑自定义卡片:表盘页左滑进入自定义卡片。 下溶消息通知:在表盘页下滑出现,最多保存20条消息, "上滑滑动小卡片:在表盘页上滑出现,下滑返回。