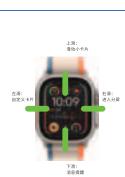

自定义快捷按钮: "可在设置里面设置"锻炼、锻炼记录、活动记录、心率、血氧、睡眠、血压、呼吸训练、电话、联系人、音乐、信息、指南针、天气、语音助手、闹钟"等为快捷功能。 表盘主页页触摸手势: 表盘主页贴模手势: "若滑片穿那比。建国方有滑出现,左滑返回。 "左滑自定义卡片:表盘页左滑进入自定义卡片。 下溶消息通知:在表盘页下滑出现,最多保存20条消息, "上滑滑动小卡片:在表盘页上滑出现,下滑返回。

○ 日表当天的进动数据。包括:卡路里、活动时间、活动次数、少数及距离 一) 呼吸训练影快迪放松自己、翻颖压力以及微快递给身体补充聚气的方式。提供 专题推 三种频率选择:根据、正常、微快;呼吸时间选择:1-5min。

 持予收款等子號。最恰關鍵位置在子號與每子曾上方,可測出於时的心學像,一般 心學
 人正常協力 60-60 次/分。子與已數最近 7 次回蓋已號。并已要是資金和最低值。 〇。 胡子表此孫于與,最佳無職位置在于歐骨器于常上方,可測出血氣量,于表记录 最近 7 次測量记录,并记录最高加重低值。