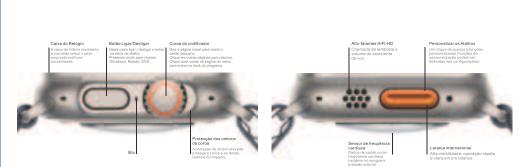

WATCH ULTR

● 打开包装,按步骤将

表带连接到智能手表。

开关按键: \*长按3s提示界面(关机,重启,SOS); \*单击进入快捷栏; 旋钮接键:

"所有上下滑动都可以旋转旋钮来实现;
"在表盘页旋转进入滑动小卡片;
"在表盘页旋转进入滑动小卡片;
"在表盘页旋转进入菜单、在菜单页双击进入程序坞;
"其他页面短按返回上一级。"

手表操作说明

② 佩戴智能手表长按

按键将它开机。

自定义快捷按钮: "可在设置里面设置"锻炼、锻炼记录、活动记录、心率、血氧、睡眠、血压、呼吸训练、电话、联系人、音乐、信息、指南针、天气、语音助手、闹钟"等为快捷功能。 表盘主页页触摸手势: 表盘主页贴模手势: "若滑片穿那比。建国方有滑出现,左滑返回。 "左滑自定义卡片:表盘页左滑进入自定义卡片。 下溶消息通知:在表盘页下滑出现,最多保存20条消息, "上滑滑动小卡片:在表盘页上滑出现,下滑返回。