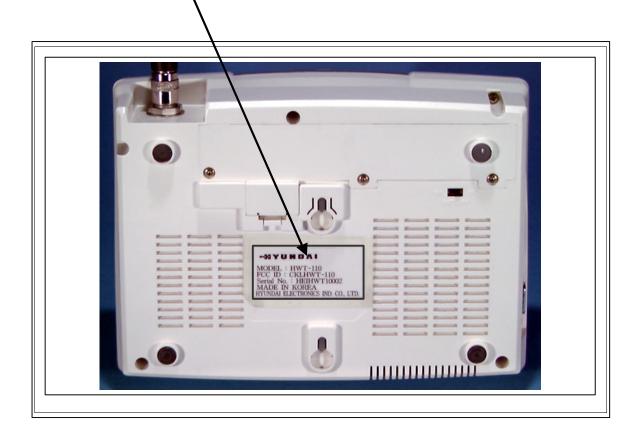

#### **FCC ID SAMPLE LABEL & LOCATION**

## LABELLING REQUIREMENTS PER §§ 2.925

The Label shown shall be permanently affixed at a conspicuous location on the device and be readily visible to the user at the time of purchase.

#### IDENTIFICATION LABEL

# with regard to the FCC Rule Part 2.983

According to the requirement section 2.925 and 2.926, the sample label shown below shall be permanently affixed at a conspicuous location on the device supplied to the user and be readily visible to the purchaser at the time of purchase.

### ·WYUNDAI

WLL Terminal

MODEL: HWT-110

FCC ID: CKLHWT-110

Serial No.:

MADE IN KOREA

HYUNDAI ELECTRONICS IND. CO., LTD.