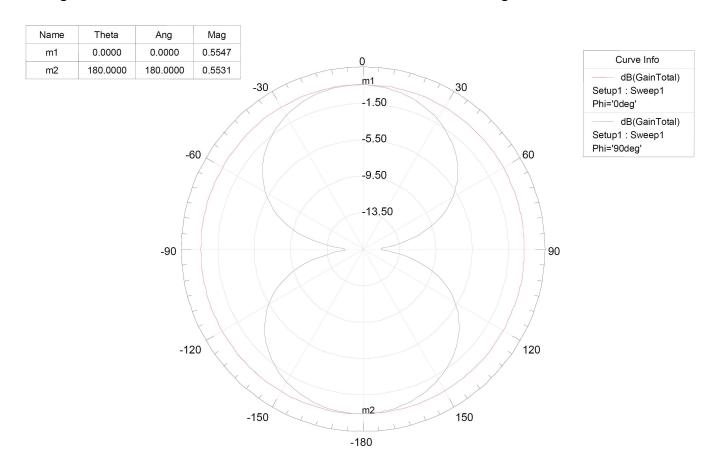

## Gain result@2450MHz

The gain of this antenna 2D and 3D as blow show and the maximum gain is about 1.5dBi.