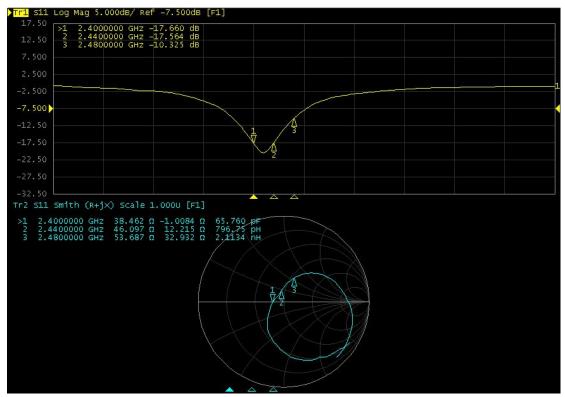

The performance of S11 as blow show and the working frequency band cover 2.4G ISM .

3-2 Normal Module Wiggle S11 performance

Antenna Frequency (MHz):2400-2500MHz

Peak Gain:

2400MHz:-0.9 dBi 2450MHz: 1.5 dBi 2500MHz:-1.3 dBi