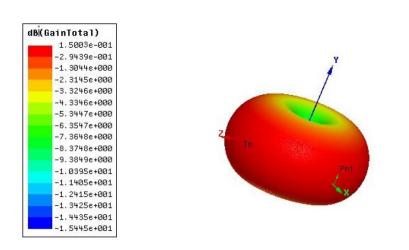

## Gain result@2450MHz

The gain of this antenna 2D and 3D as blow show and the maximum gain is about 1.5dBi.