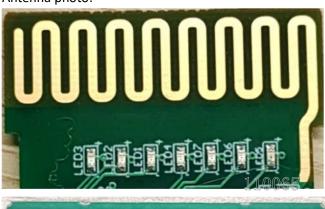

## Antenna photo:

Antenna transmission frequency: 433.92MHz

Antenna type: PCB Antenna

Yours sincerely,

Contact name: Marco de Lange

Company name: Forest Group (Nederland) B.V. Address: Teugseweg 42 Deventer 7418 AM