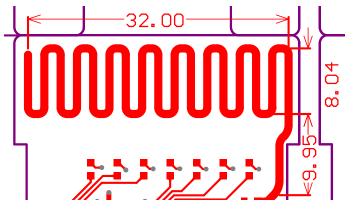

## Antenna photo:

Antenna transmission frequency: 433.92MHz

Antenna type: PCB Antenna

Yours sincerely,

Contact name: Marco de Lange

Company name: Forest Group (Nederland) B.V. Address: Teugseweg 42 Deventer 7418 AM