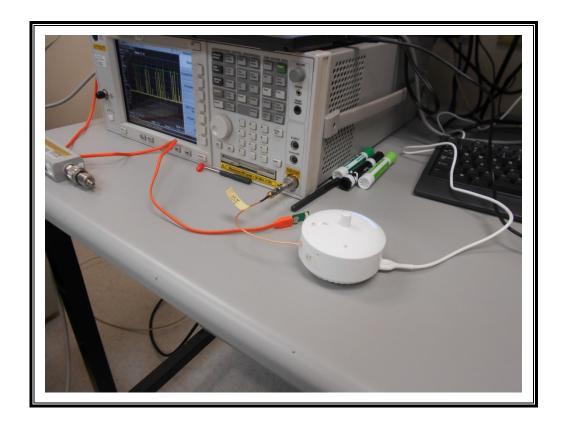

|  |  |  |

#### **I/O CABLES**

|                                | I/O Cable List |           |                           |                  |                     |         |
|--------------------------------|----------------|-----------|---------------------------|------------------|---------------------|---------|
| Cable No. # of Identical Ports |                | Identical | Connector Type Cable Type |                  | Cable<br>Length (m) | Remarks |
| 1                              | 1              | 1         | Proprietary 2 prong       | 2 conductor wire | <3                  | None    |

#### **TEST SETUP**

The EUT is powered by a power supply. The EUT begins charging as soon as powered up.

#### **SETUP DIAGRAMS**



## 2. SETUP PHOTOS

#### **CONDUCTED MEASUREMENT SETUP**



#### **RADIATED RF MEASUREMENT SETUP**





REPORT NO: 13158070 DATE: 2020-03-20 FCC ID: 2AG9A51910



REPORT NO: 13158070 DATE: 2020-03-20 FCC ID: 2AG9A51910

#### AC MAINS LINE CONDUCTED MEASUREMENT SETUP



## **END OF TEST REPORT**

Page 10 of 10