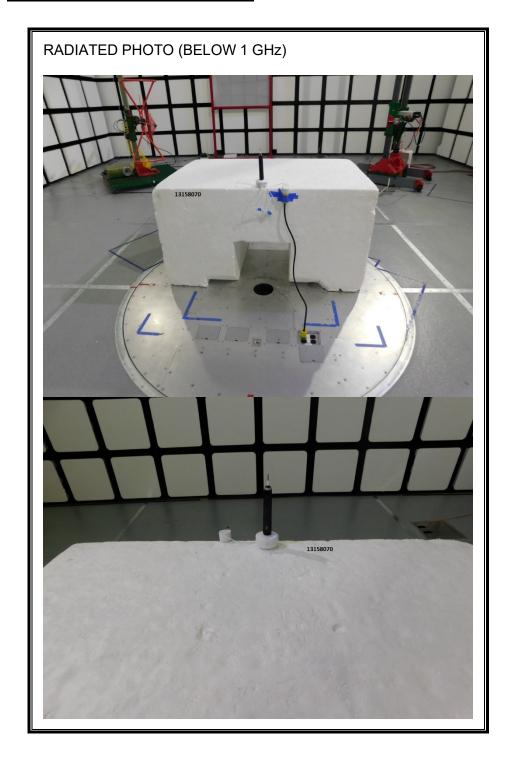

#### **RADIATED RF MEASUREMENT SETUP**

REPORT NO: 13158070 DATE: 2020-03-20 FCC ID: 2AG9A51910

REPORT NO: 13158070 DATE: 2020-03-20 FCC ID: 2AG9A51910