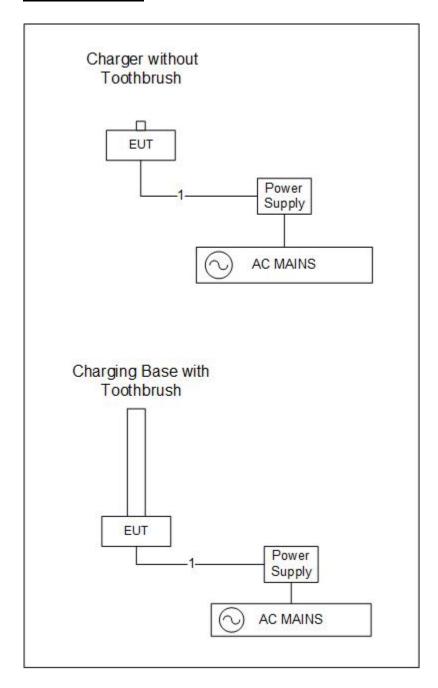

#### **SETUP DIAGRAMS**

#### **TEST SETUP**

The EUT is powered by a power supply. The EUT begins charging as soon as powered up.