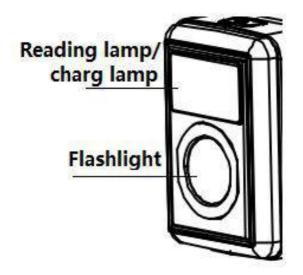

# 3:Appearance Button Function Diagram:

# Front:

# 13: Open reading light/flashlight operation:

Clock display mode or power-on working mode: press the [ ] button for the first time to turn on the reading light.

press the [ ] button the second time to turn on the flashlight.

Press the [ ] button again to turn off the flashlight.