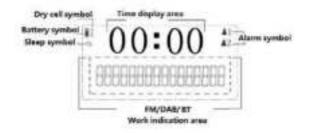

### 4:COG LCD Description of display symbols:

#### 2: Matters need attention:

Before use, ensure that you follow the following basic safety tips to ensure the safe and reliable use of the product:

- Read and understand all safety guidelines and usage information.
- ◆ Battery symbol:"☐"space symbol:Indicates that the battery is low,In order to avoid affecting normal use, please charge the machine or replace the new dry battery in time.
- If you do not use it for a long time, charge it once a month. If not used for a long time, you can pull the power push switch to "OFF" to turn off the power and prevent battery power consumption.
- if the battery is too low because it is not used for a long