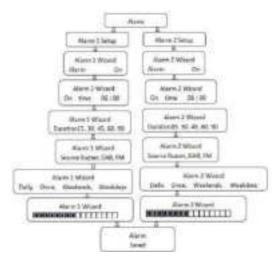

Scanning...".

button confirm after selection.LCD display 4 symbol.

11.2 : Alarm : rotate the [ ] button,can be setted two sets of alarm clocks.

After setting the alarm time, press the [ ] button to confirm

The following is displayed as prompted , rotate the [ ] butoon to selecting menu item.press the [ ] button confirm.

| 11.3 :Time :rotate the [ ] button,the following menu can |
|----------------------------------------------------------|
| be setted.                                               |
| Time <set date="" time=""></set>                         |
| Time <auto update=""></auto>                             |
| Time <set 12="" 24="" hour=""></set>                     |
| Time < set date format >                                 |