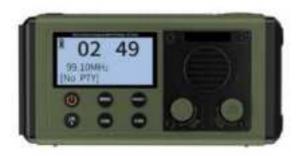

# User Manual For Multi-Functional Emergency DAB+/FM radio. BT player



Thank you for your purchase. Before using, please read this User Manual carefully and keep it properly for future reference.



# LIST

| Product Features And Functions           |    |
|------------------------------------------|----|
| Matters need attention2                  |    |
| Appearance Button Function Diagram4      |    |
| COG LCD Description of display symbols8  |    |
| Power on/off8                            |    |
| Select work mode9                        |    |
| Volume adjustment10                      | )  |
| Mute/Pause10                             | )  |
| DAB mode work introduction10             | )  |
| FM mode work introduction1.              | 3  |
| About System instroduction14             | 4  |
| About SOS alarm sound operation1         | 7  |
| Open readi