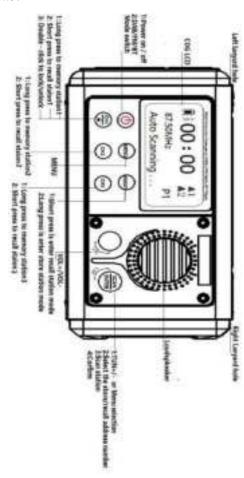

long time, you can pull the power push switch to "OFF" to turn off the power and prevent battery power consumption.
- if the battery is too low because it is not used for a long

- time, please enable the hand crank to charge for 5-10 minutes before use to activate the lithium battery.
- It is recommended to charge a charging device with an output voltage of DC5V/1A-DC3A to avoid damage to the lithium battery or device.
- Do not expose this product to rain, moisture, dripping or splashing of any liquid.
- Do not let this product near high temperature heat source, do not barbecue or blow bake at high temperature
- ◆ Do not place in direct sunlight for a long time.
- Do not allow this product to fall or be hit or put heavy pressure on it.

# 3:Appearance Button Function Diagram:

# Front:



# Top:



# Right Side:





## Left Side:



#### Bottom:



### 4:COG LCD Description of display symbols:



#### 5: Power on/off:

Power supply: Built-in 10000mAh lithium battery/dry battery (3x1.5VAAA)

installing dry battery: After open the battery slot with a screwdriver, install three 1.5VAAAx3pcsdry battery according to the positive and negative polarity.

#### Turn on the radio:

This product factory default is: turn off the power, after receiving this product, please open the dustproof plug on the right side of the radio, push the power switch to [Li-ion], choose lithium battery power supply. If there are 1.5VAAAx3pcs dry battery installed, you can also push the power supply to [AAA] and choose dry battery supply.

# As following picture shows:



After turning on the power swi