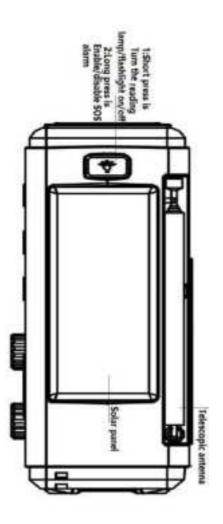

# 3:Appearance Button Function Diagram:

# Right Side:

## 12 : About SOS alarm sound operation :

- 12.1 : Alarm sound enabled : long press the [ ] button , At this time, a loud alarm sound will be emitted, and red/white LED lights will alternately flash along with the alarm rhythm.

# 13: Open reading light/flashlight operation:

Clock display mode or power-on working mode: press the [ ] button for the first time to turn on the reading light.

press the [ ] button the second time to turn on the flashlight.

Press the [ ] button again to turn off the flashlight.

# 15: About charging the radio lithium battery:

the radio support: "Hand generator charging",
"external DC5V power charging" and "solar charging",
three ways:

- 15.1 : Hand generator charging: turn the handle on and turn clockwise or counterclockwise to charge the battery. The battery symbol is " indicate, electric indicator LED red light on
- 15.2 : external DC5V power charging: externally and plug direct current DC5V into charging inside the DC5V.

The battery symbol is 📲 "indicate,electric indicator LED red light on

15.3: The use of solar charging, the product is placed in the position under the sun, the solar panel is facing the sun, solar charging, charging indicator LED red light, The battery symbol is 'indicate.