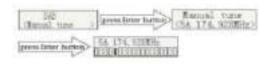

## 6: Select work mode:

This product supports the following modes of operation

Power-on status , short press [ 🕛 ] button switch work

mode.

DAB Frequency range : 168.000-240.000MHz

FM Frequency range: 87.5-108MHz (Minimum step

value: 0.05MHz)

Bluetooth connection name: H907