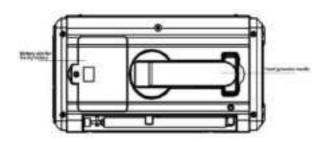

# 3:Appearance Button Function Diagram:

#### Bottom:

# 15: About charging the radio lithium battery:

the radio support: "Hand generator charging",
"external DC5V power charging" and "solar charging",
three ways:

- 15.1 : Hand generator charging: turn the handle on and turn clockwise or counterclockwise to charge the battery. The battery symbol is " indicate, electric indicator LED red light on
- 15.2 : external DC5V power charging: externally and plug direct current DC5V into charging inside the DC5V.