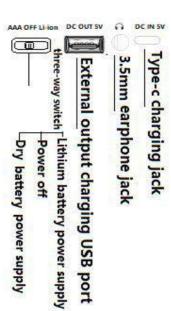

# 3:Appearance Button Function Diagram:

# Top:

# Right Side:

#### 5: Power on/off:

Power supply: Built-in 10000mAh lithium battery/dry battery (3x1.5VAAA)

installing dry battery: After open the battery slot with a screwdriver, install three 1.5VAAAx3pcsdry battery according to the positive and negative polarity.

#### Turn on the radio:

This product factory default is: turn off the power, after receiving this product, please open the dustproof plug on the right side of the radio, push the power switch to [Li-ion], choose lithium battery power supply. If there are 1.5VAAAx3pcs dry battery installed, you can also push the power supply to [AAA] and choose dry battery supply.

16: USB CHARGING(power-out):

According to the above charging methods: solar panel charging, hand generator charging, external DC5v charging, radio reserve power can be charged for your mobile phone, MP3, IPAD......

#### Note:

- The necessary condition for the use of mobile charging bank function is the radio voltage ≥ 3.5V
- 2): The necessary condition for the use of mobile charging bank function is the radio voltage ≥the use of the mobile charging of the voltage
- External input charging and internal output charging cannot be used at the same time
- 17: TYPE-C USB( power-in):