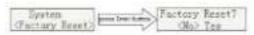

The selected item display "\* " symbol in the upper right corner.

Press the [ ] button to confirm.

The selected item display "\* " symbol in the upper right

corner.

11.6 :Factory Reset: press the [ ] button reset is optional. After the reset, all states are restored to the factory default state