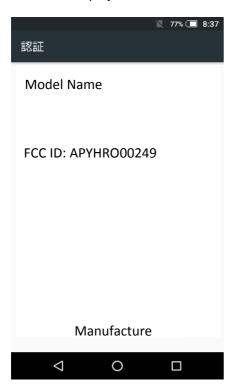

#### OAccess to the information on the e-label

Users are able to access the information in no more than three steps in a device's menu.

In the home position, slide up on the touch panel.

STEP1: Click on "設定 (=Stettings)" STEP2: Click on "端末情報 (=About phone)" STEP3: Click on "認証 (=Authentication)"

# OInstruction of e-label on the user manual

FCC Notics (FCC ID Location)

The device is electronically labeled and the FCC ID can be displayed from the home screen as follows: ▲→◎ (Settings)→About phone→Authentication.