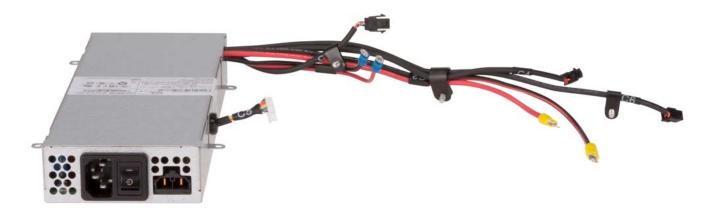

Heat Sink Removed |
| C2-7    | Internal Front View – Power Supply Module                                   |

External Front View of Base Radio



External Front View of Base Radio, Top Cover and Front Panel Removed



EQUIPMENT TYPE: ABZ99FT3094 109AB-99FT3094

## **Photographs of the Device**

External Back View of Base Radio



FCC / IC Identification Label



Made in Mexico

Internal Front View – Modem Module



Internal Front View - Modem Module Top View - Cover Removed



Internal Front View - Modem Module Bottom View - Heat Sink Removed



Internal Front View – Power Amplifier Module



Internal Front View – Power Amplifier Module – Top View, Cover Removed



Internal Front View - Power Amplifier Module - Bottom View, Heat Sink Removed



Internal Front View – Power Supply Module