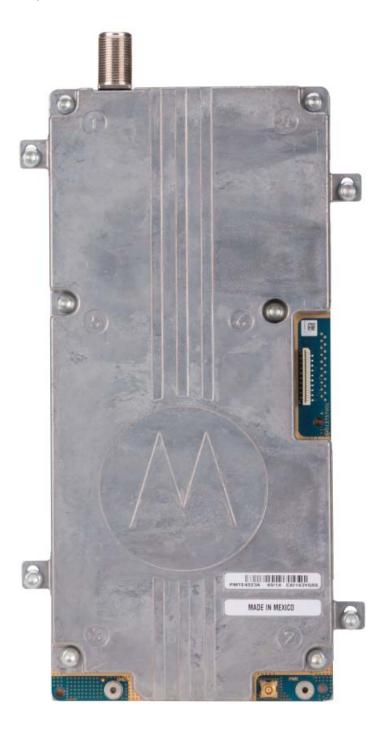

Internal Front View - Modem Module Bottom View - Heat Sink Removed

Internal Front View – Power Amplifier Module

Internal Front View – Power Amplifier Module – Top View, Cover Removed

Internal Front View - Power Amplifier Module - Bottom View, Heat Sink Removed