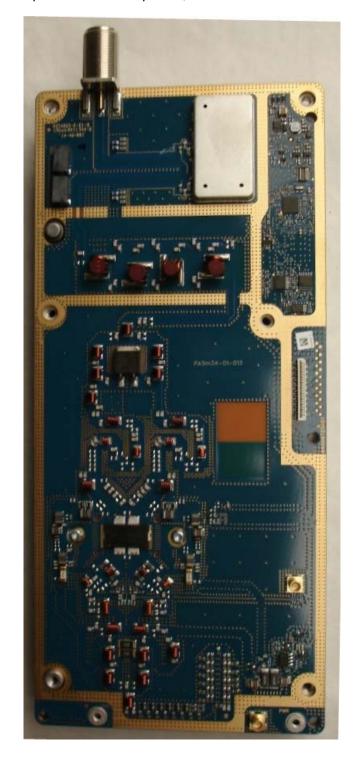

## **Photographs of the Device**

External Back View of Base Radio

FCC / IC Identification Label

Made in Mexico

Internal Front View – Modem Module

Internal Front View - Modem Module Top View - Cover Removed

Internal Front View - Modem Module Bottom View - Heat Sink Removed

Internal Front View – Power Amplifier Module

Internal Front View – Power Amplifier Module – Top View, Cover Removed

Internal Front View - Power Amplifier Module - Bottom View, Heat Sink Removed