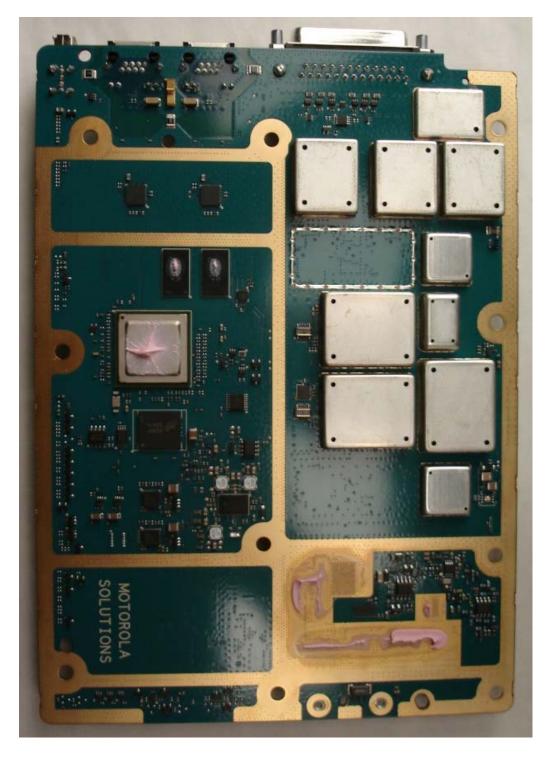

Internal Front View - Modem Module Bottom View - Heat Sink Removed

Internal Front View – Power Amplifier Module

Internal Front View – Power Amplifier Module – Top View, Cover Removed

Internal Front View - Power Amplifier Module - Bottom View, Heat Sink Removed