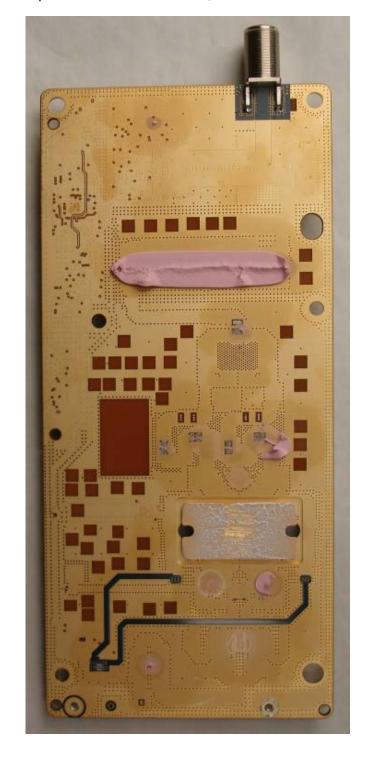

Internal Front View - Modem Module Bottom View - Heat Sink Removed

Internal Front View – Power Amplifier Module

Internal Front View – Power Amplifier Module – Top View, Cover Removed

Internal Front View - Power Amplifier Module - Bottom View, Heat Sink Removed