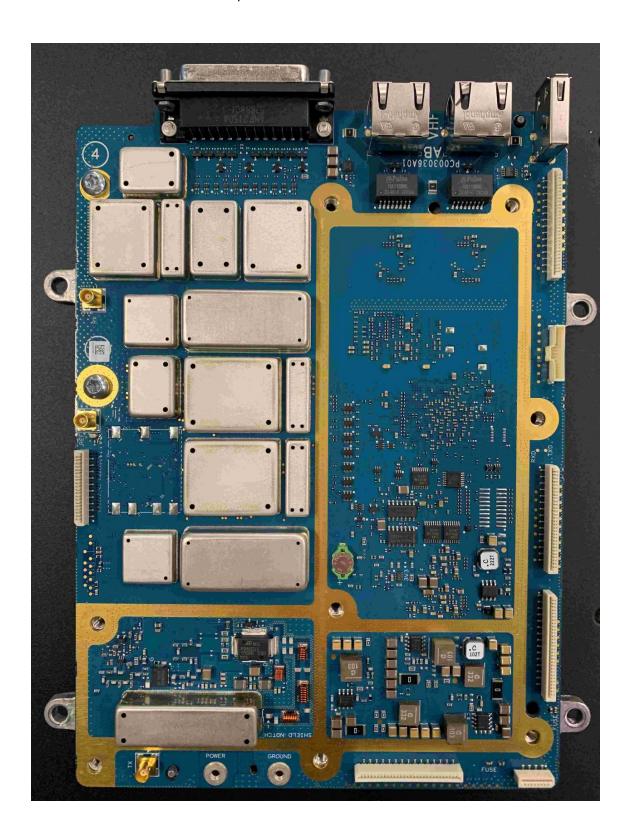

## **Photographs of the Device**

External Back View of Base Radio

FCC / IC Identification Label

Made in Mexico

Internal Front View – Modem Module

Internal Front View - Modem Module Top View - Cover Removed