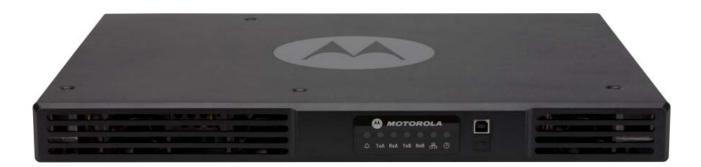

External Front View of Base Radio

External Front View of Base Radio, Top Cover and Front Panel Removed

EQUIPMENT TYPE: ABZ99FT3094 109AB-99FT3094