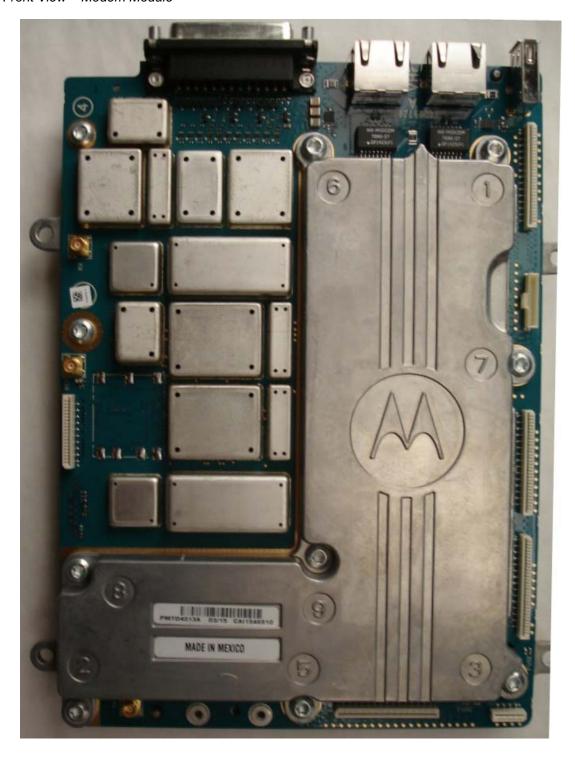

## **Photographs of the Device**

External Back View of Base Radio

FCC / IC Identification Label

Made in Mexico

Internal Front View – Modem Module

Internal Front View - Modem Module Top View - Cover Removed