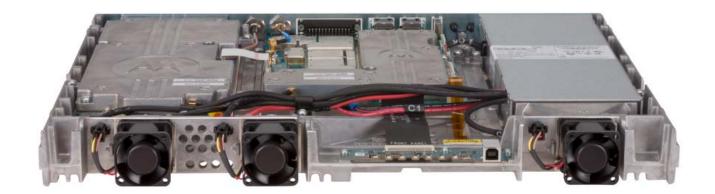

External Front View of Base Radio

External Front View of Base Radio, Top Cover and Front Panel Removed

EQUIPMENT TYPE: ABZ99FT3094 109AB-99FT3094