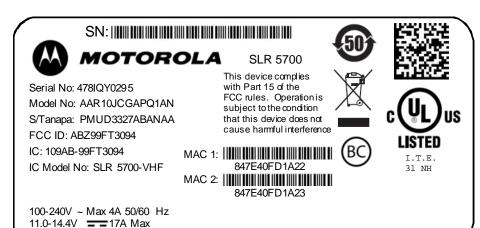

## **Photographs of the Device**

External Back View of Base Radio

FCC / IC Identification Label

Made in Mexico

Internal Front View – Modem Module

Internal Front View - Modem Module Top View - Cover Removed