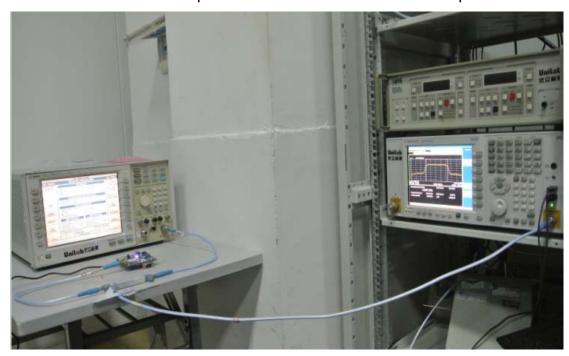

## **TEST SETUP PHOTOS**

for RF

Occupied Bandwidth, Modulation Characteristic, Conducted Power Measurement, Spurious Emission At Antenna Terminals (+/- 1MHz), Conducted Spurious Emission Measurement Setup