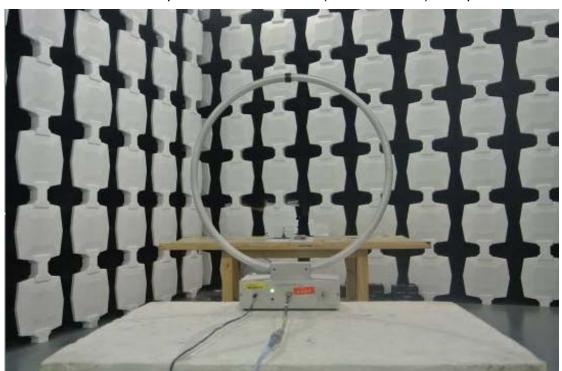

ERP Test, Receiver Spurious Emission for RSS 132/133, Radiated Spurious

Measurement(Below 1GHz) Setup

Radiated Spurious Measurement (Above 1GHz), EIRP Test, Receiver Spurious Emission for RSS 132/133 Setup