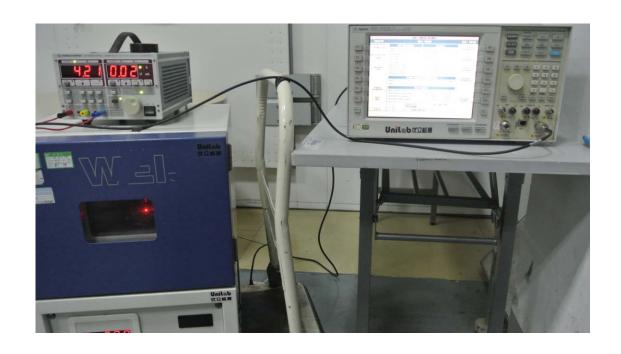

Frequency Stability Under Temperature & Voltage Variations Setup

Model Name: SIM5360A

Report Number: UL15820140702FCC/IC30-4

Radiated Spurious Measurement(below 30MHz) Setup

Model Name: SIM5360A

Report Number: UL15820140702FCC/IC30-4