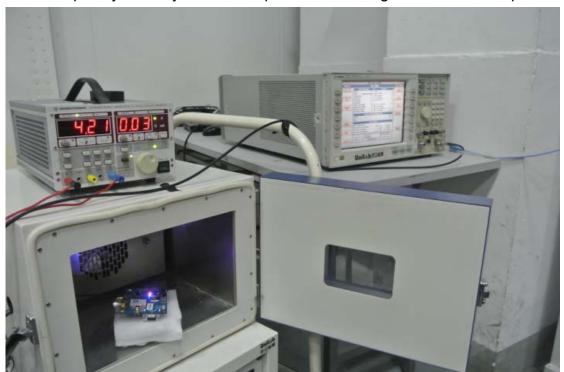

Frequency Stability Under Temperature & Voltage Variations Setup

Model Name: SIM5360A

Report Number: UL15820140702FCC/IC30-4

Radiated Spurious Measurement(below 30MHz) Setup

Model Name: SIM5360A

Report Number: UL15820140702FCC/IC30-4