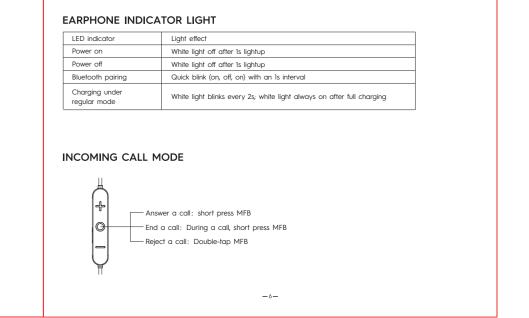

ton for about 10 seconds in the power-on status.

• Tap the multifunction button 3 times in the connected status (if supported by the connected Bluetooth device).

Voice assistant



Address: Flat n 16/F block b universal industrial centre 19-25 shan mei street fotan nt hongkong

1. After powered on, the earphone will often to automatically reconnect with the previously paired device. If the attempt fails after 15s, the earphone will try pairing with a new device. The earphone will power off after 10 minutes due to timeout if the

attempted pairing is not successful.

•2.Connection with a device out of connecting range will resume when the device is within the connecting range again. The earphone will power off after 10 minutes due to timeout if the attempted pairing is not successful.









**BUTTON OPERATION** 

Music mode





FCC Caution:

to operate the equipment.

IMPORTANT NOTE:

(1) This device may not cause harmful interference, and







as the manufacturer hereby declares under our sole responsibility that the,

is in conformity with the essential requirements of the RE Directive 2014/53/EU:

**EU Declaration of Conformity** 

Product(s): Wireless Earphone

Model name: B2

In accordance with EU Directives and Regulations

Company name: TECNO MOBILE LIMITED

Re-connect with previously paired devices

An EU Type Examination Certificate for this Product was issued in accordance with Annex III (Module B) of the 2014/53/EU Radio Equipment Directive by Bay Area Compliance Laboratories Corp. (2014/53/EU Radio Equipment Directive Notified Body Identification Number 1