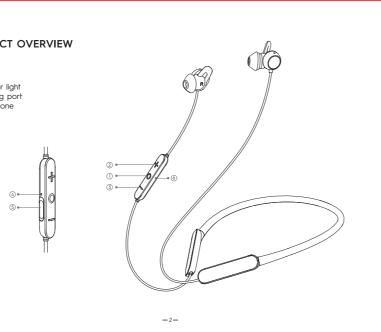

ved by the party responsible for compliance could void the user's authority

Note: This equipment has been tested and found to comply with the limits for a Class B digital device, pursuant to part 15 of

This equipment generates, uses and can radiate radio frequency energy and, if not installed and used in accordance with the instructions, may cause harmful interference to radio communications. However, there is no guarantee that interference will not

the FCC Rules. These limits are designed to provide reasonable protection against harmful interference in a residential

This device complies with part 15 of the FCC Rules. Operation is subject to the following two conditions:

(2) this device must accept any interference received, including interference that may cause undesired operation.





Restore factory settings
• Long press the multifunction button for about 10 seconds in the power-on status.

• Tap the multifunction button 3 times in the connected status (if supported by the connected Bluetooth device).

Voice assistant



Address: Flat n 16/F block b universal industrial centre 19-25 shan mei street fotan nt hongkong

1. After powered on, the earphone will often to automatically reconnect with the previously paired device. If the attempt fails after 15s, the earphone will try pairing with a new device. The earphone will power off after 10 minutes due to timeout if the

attempted pairing is not successful.

•2.Connection with a device out of connecting range will resume when the device is within the connecting range again. The earphone will power off after 10 minutes