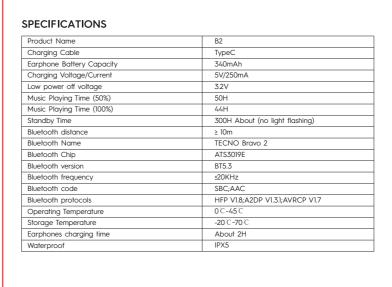

utton for about 10 seconds in the power-on status.

• Tap the multifunction button 3 times in the connected status (if supported by the connected Bluetooth device).

Voice assistant



Address: Flat n 16/F block b universal industrial centre 19-25 shan mei street fotan nt hongkong

1. After powered on, the earphone will often to automatically reconnect with the previously paired device. If the attempt fails after 15s, the earphone will try pairing with a new device. The earphone will power off after 10 minutes due to timeout if the

attempted pairing is not successful.

•2.Connection with a device out of connecting range will resume when the device is within the connecting range again. The earphone will power off after 10 minutes due to timeout if the attempted pairing is not successful.









**BUTTON OPERATION** 

Music mode





FCC Caution:

to operate the equipment.

IMPORTANT NOTE:

(1) This device may not cause harmful interference, and







as the manufacturer hereby declares under our sole responsibility that the,

is in conformity with the essential requirements of the RE Directive 2014/53/EU:

**EU Declaration of Conformity** 

Product(s): Wireless Earphone

Model name: B2

In accordance with EU Directives and Regulations

Company name: TECNO MOBILE LIMITED

Re-connect with previously paired devices

An EU Type Examination Certificate for this Product was issued in accordance with Annex III (Module B) of the 2014/53/EU Radio Equipment Directive by Bay Area Compliance Laboratories Corp. (2014/53/EU Radio Equipment Directive Notified Body Identification Number