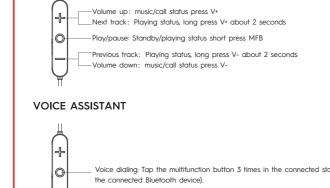

**BUTTON OPERATION** 

Music mode

FCC Caution:

to operate the equipment.

IMPORTANT NOTE:

(1) This device may not cause harmful interference, and

as the manufacturer hereby declares under our sole responsibility that the,

• Tap the multifunction button 3 times in the connected status (if supported by the connected Bluetooth device).

Voice assistant

Address: Flat n 16/F block b universal industrial centre 19-25 shan mei street fotan nt hongkong