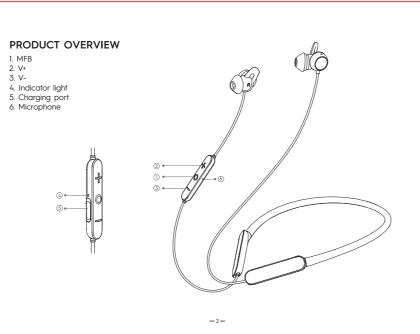

Hereby, TECNO MOBILE LIMITED.

Declares that this Wireless Earphone is in compliance with the essential requirements and other relevant provisions of directive 2014/53/EU.

Bluetooth And Ein China





Any Changes or modifications not expressly approved by the party responsible for compliance could void the user's authority

Note: This equipment has been tested and found to comply with the limits for a Class B digital device, pursuant to part 15 of

This equipment generates, uses and can radiate radio frequency energy and, if not installed and used in accordance with the instructions, may cause harmful interference to radio communications. However, there is no guarantee that interference will not

the FCC Rules. These limits are designed to provide reasonable protection against harmful interference in a residential

This device complies with part 15 of the FCC Rules. Operation is subject to the following two conditions:

(2) this device must accept any interference received, including