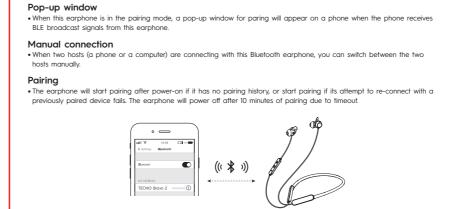

1. After powered on, the earphone will often to automatically reconnect with the previously paired device. If the attempt fails after 15s, the earphone will try pairing with a new device. The earphone will power off after 10 minutes due to timeout if the

attempted pairing is not successful.

•2.Connection with a device out of connecting range will resume when the device is within the connecting range again. The earphone will power off after 10 minutes due to timeout if the attempted pairing is not successful.