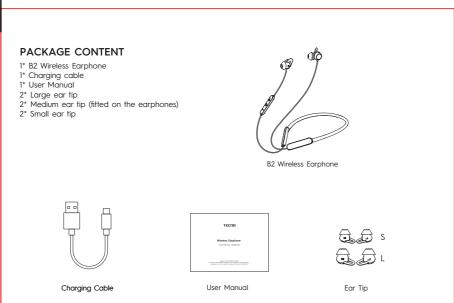

Hereby, TECNO MOBILE LIMITED.

Declares that this Wireless Earphone is in compliance with the essential requirements and other relevant provisions of directive 2014/53/EU.

Bluetooth And Ein China





Any Changes or modifications not expressly approved by the party responsible for compliance could void the user's authority

Note: This equipment has been tested and found to comply with the limits for a Class B digital device, pursuant to part 15 of

This equipment generates, uses and can radiate radio frequency energy and, if not installed and used in accordance with the instructions, may cause harmful interference to radio communications. However, there is no guarantee that interference will not

the FCC Rules. These limits are designed to provide reasonable protection against harmful interference in a residential

This device complies with part 15 of the FCC Rules. Operation is subject to the following two conditions:

(2) this device must accept any interference received, includin