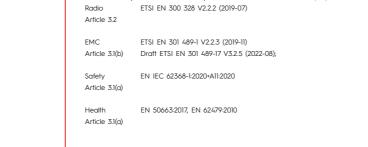

Voice assistant



Address: Flat n 16/F block b universal industrial centre 19-25 shan mei street fotan nt hongkong

1. After powered on, the earphone will often to automatically reconnect with the previously paired device. If the attempt fails after 15s, the earphone will try pairing with a new device. The earphone will power off after 10 minutes due to timeout if the

attempted pairing is not successful.

•2.Connection with a device out of connecting range will resume when the device is within the connecting range again. The earphone will power off after 10 minutes due to timeout if the attempted pairing is not successful.









**BUTTON OPERATION** 

Music mode





FCC Caution:

to operate the equipment.

IMPORTANT NOTE:

(1) This device may not cause harmful interference, and







as the manufacturer hereby declares under our sole responsibility that the,

is in conformity with the essential requirements of the RE Directive 2014/53/EU:

**EU Declaration of Conformity** 

Product(s): Wireless Earphone

Model name: B2

In accordance with EU Directives and Regulations

Company name: TECNO MOBILE LIMITED

Re-connect with previously paired devices

An EU Type Examination Certificate for this Product was issued in accordance with Annex III (Module B) of the 2014/53/EU Radio Equipment Directive by Bay Area Compliance Laboratories Corp. (2014/53/EU Radio Equipment Directive Notified Body Identification Number 1313) Signed on behalf of TECNO MOBILE LIMITED (Signature of authorized person) manguery, we Signature: Date: 2022-12-2

TM and Copyright © 2010-2022 TECNO Corporati