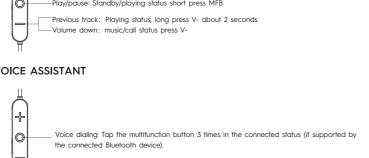

• Tap the multifunction button 3 times in the connected status (if supported by the connected Bluetooth device).

Voice assistant

Address: Flat n 16/F block b universal industrial centre 19-25 shan mei street fotan nt hongkong