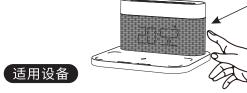

## CLOCK TOUCH BUTTON

- Touch the side→Adjust the brightness of the clock screen • When the alarm sounds, short touch the side→snooze;
- long touch the side→turn off the alarm.

This product supports fast wireless charging, which complies with the QI wireless charging standard; it realizes short-distance wireless power transmission through magnetic induction. This device supports all wireless charging devices that meet the QI standard.When using a 5V output adapter , Wireless charging supports 5W load. When using an adapter that meets QC2.0 and above standards, the wireless charging supports 10W load; Support overcharge protection (9V) and overcurrent protection (2A)