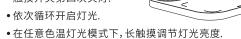

## NIGHT LIGHT FUNCTION

- The first touch of the switch is warm white. • The second touch of the switch is
- cool white. • The third touch of the switch is white.
- Touch the switch to turn off the light for the fourth time. • In any color temperature light mode,
- long touch switch can adjust the light brightness