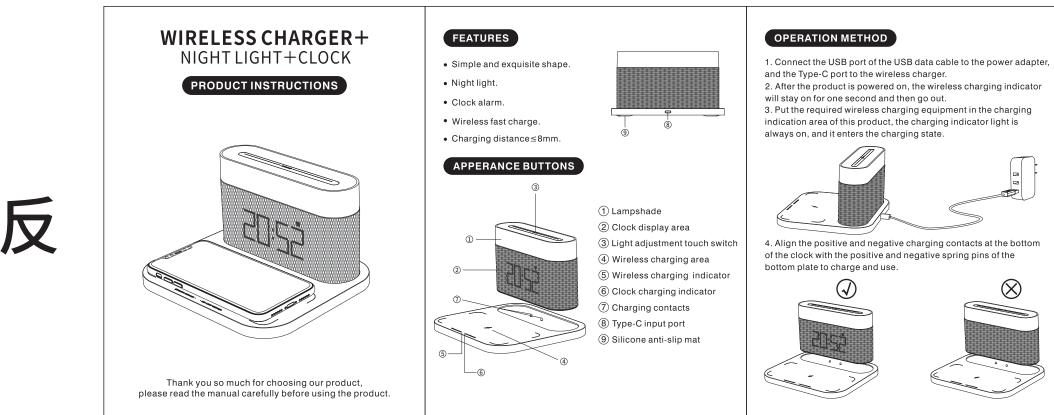

# CLOCK BUTTON FUNCTION

# M MODE

- Short press M →Clock setting→12/24 hour format→Alarm→year
- Long press (M) → Return to clock display mode.

# SWITCH

• In clock display mode,Short press ⑤ →12/24 hour format→Alarm →year→month/day

#### ( UP

- When the alarm does not ring,
- Short press ▲ →Switch screen brightness • When the alarm sounds,Short press ▲ →Snooze,
- Long press ▲ for 3 seconds→Turn off the alarm. • When setting the clock or alarm,
- Short press ▲ →Numbers increase.

# 🗩 DOWN

- Short press ♥ → Adjust the volume of the alarm.
- Long press ⑦ →Alarm on/off. • When setting the clock or alarm,
- Short press ♥ →Numbers decrease.

## CLOCK TOUCH BUTTON

- Touch the side→Adjust the brightness of the clock screen • When the alarm sounds, short touch the side→snooze;
- long touch the side→turn off the alarm.

This product supports fast wireless charging, which complies with the QI wireless charging standard; it realizes short-distance wireless power transmission through magnetic induction. This device supports all wireless charging devices that meet the QI standard.When using a 5V output adapter , Wireless charging supports 5W load. When using an adapter that meets QC2.0 and above standards, the wireless charging supports 10W load; Support overcharge protection (9V) and overcurrent protection (2A)