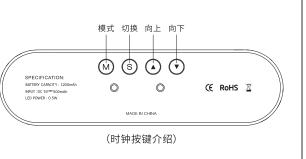

# ₪ MODE(模式)

• 短按 ◎ →时钟设置→12/24小时制→闹铃→年→月/日. • 长按 ⋒ →回到时钟显示模式.

#### S SWITCH(切换)

•在时钟显示模式下,短按 ⑤ →切换12/24小时制→闹铃 →年→月/日.

## ▲ UP(向上)

- 闹铃不响时,短按 ④ →切换屏幕亮度.
- 闹铃响时,短按 ④ →贪睡,长按 ④ 3秒→关闭闹钟.
- 在设置时钟或闹铃时,短按 ④ →数字增加.

#### ⑦ DOWN(向下)

- 短按 ⑦ →调节闹铃音量大小.
- 长按 🗑 →闹铃开/关.
- •在设置时钟或者闹铃时,短按 ⑦→数字减少.