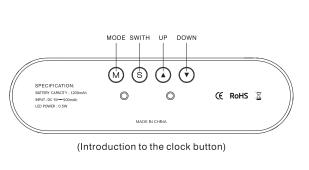

# CLOCK BUTTON FUNCTION

# M MODE

- Short press M →Clock setting→12/24 hour format→Alarm→year
- Long press (M) → Return to clock display mode.

# SWITCH

• In clock display mode,Short press ⑤ →12/24 hour format→Alarm →year→month/day

#### ( UP

- When the alarm does not ring,
- Short press ▲ →Switch screen brightness • When the alarm sounds,Short press ▲ →Snooze,
- Long press ▲ for 3 seconds→Turn off the alarm. • When setting the clock or alarm,
- Short press ▲ →Numbers increase.

# 🗩 DOWN

- Short press ♥ → Adjust the volume of the alarm.
- Long press ⑦ →Alarm on/off. • When setting the clock or alarm,
- Short press ♥ →Numbers decrease.