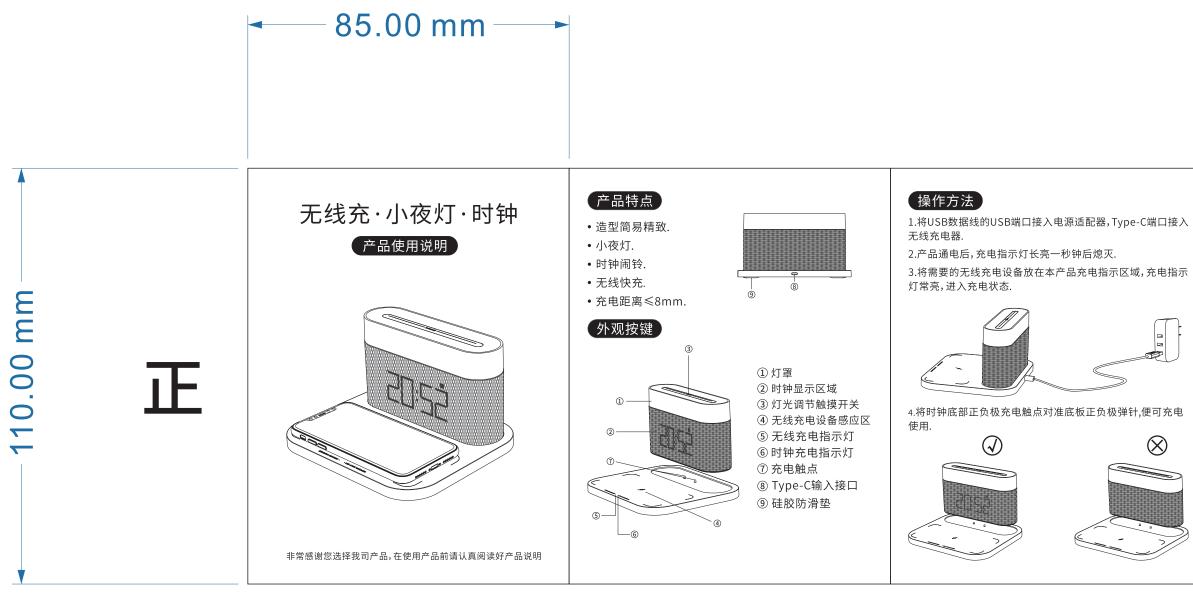

# ₪ MODE(模式)

• 短按 ◎ →时钟设置→12/24小时制→闹铃→年→月/日. • 长按 ⋒ →回到时钟显示模式.

#### S SWITCH(切换)

•在时钟显示模式下,短按 ⑤ →切换12/24小时制→闹铃 →年→月/日.

## ▲ UP(向上)

- 闹铃不响时,短按 ④ →切换屏幕亮度.
- 闹铃响时,短按 ④ →贪睡,长按 ④ 3秒→关闭闹钟.
- 在设置时钟或闹铃时,短按 ④ →数字增加.

#### ⑦ DOWN(向下)

- 短按 ⑦ →调节闹铃音量大小.
- 长按 🗑 →闹铃开/关.
- •在设置时钟或者闹铃时,短按 ⑦→数字减少.

#### 时钟侧面触摸按键功能

- 触摸侧面→调整时钟屏幕亮度;
- •当闹铃响时,短触摸侧面→贪睡;长触摸侧面→关闭闹

本产品支持快速无线充电功能,符合QI无线充电标准;通 应方式实现短距离无线电能传输,本设备支持所有符合 的无线充设备.使用5V输出的适配器时,无线充电支持5 使用符合QC2.0及以上标准的适配器时,无线充电支持1 载;设有过充保护(9V)及过流保护(2A).