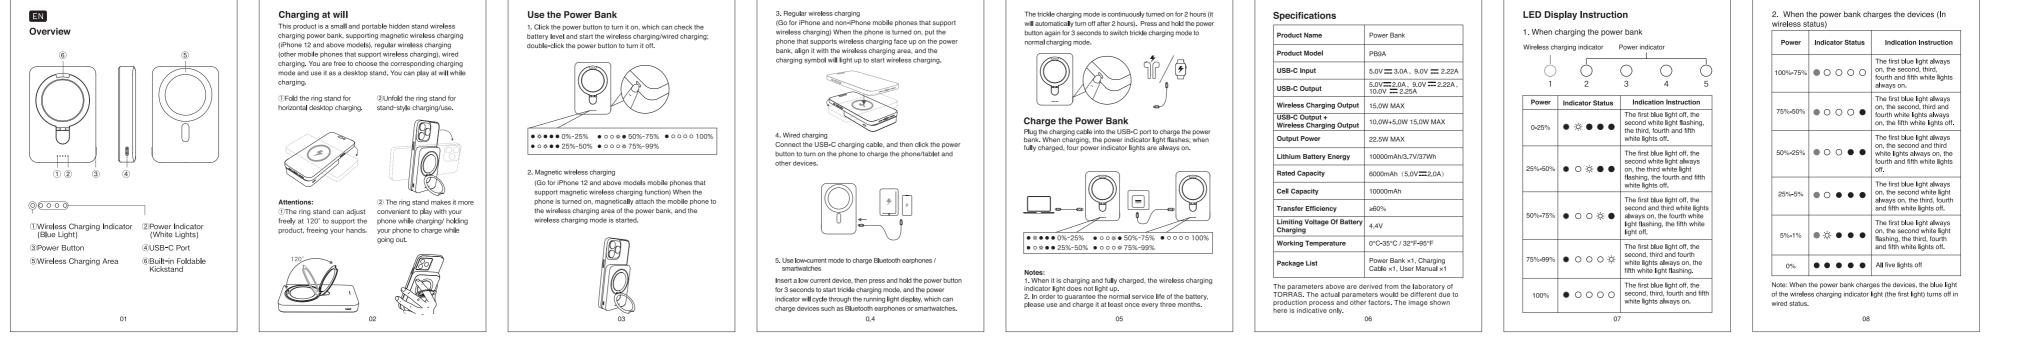

## 自由な充電体験

本製品は、持ち運びやすい、隠しリングスタンド付き、ワイヤレス充 電にも可能な小型のモバイル電源です。充電方式は三つある。そ れぞれは、磁気吸着ワイヤレス充電(iPhone12以上のモデル)、一 般的なワイヤレス充電(その他のワイヤレス充電対応のスマートフ ォン)と有線充電の3つの充電モードです。お好みの充電モードが 自由に選択できる以外、デスクトップスタンドとしても使用できる。 快適且つ自由な充電体験をお楽しみ。

① スタンドが折りたたみ式を ② 畳んでいるスタンドを出 採用して、通常のワイヤレス すと、スタンド式充電器と 充電対応できます。 して利用できます。

① 回転角度は120°となるスタンドは本体をしっかり支えて、お客さ

まの両手を解放します。

07. Beachten Sie, dass entladene Batterien Feuer oder Rauch

39

entsorgen.

16. Verwenden Sie Original- oder zertifizierte Datenkabel.