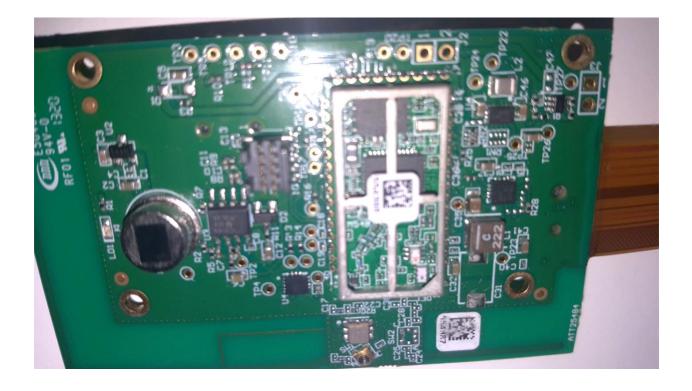

## Photograph No.5 ES700MDS-US-M03 PCBs second side view

Photograph No.6 ES700MDS-US-M03 the 916.5 MHz radio board front view

Note: the printed antenna is marked with red arrows

Photograph No.7 916.5 MHz radio board with shield removed