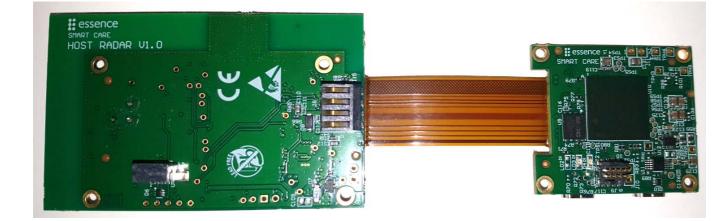

## Photograph No.5 ES700MDS-US-M03 PCBs second side view

Photograph No.6 ES700MDS-US-M03 the 916.5 MHz radio board front view

Note: the printed antenna is marked with red arrows

Photograph No.7 916.5 MHz radio board with shield removed