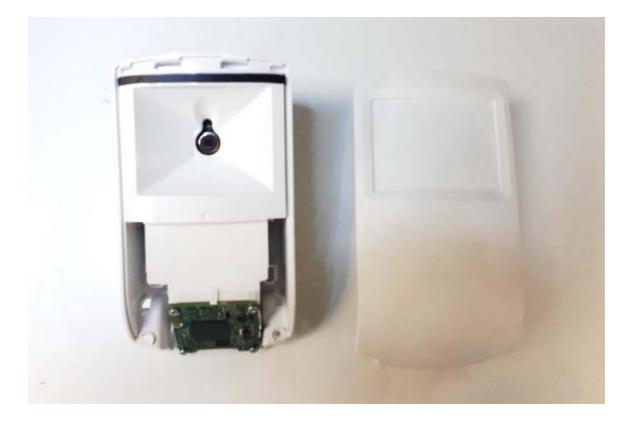

### Photograph No.1 ES700MDS-US-M03 Multi-Dimensional Fall Sense general internal view

Photograph No.2 ES700MDS-US-M03 Multi-Dimensional Fall Sense internal view with battery removed