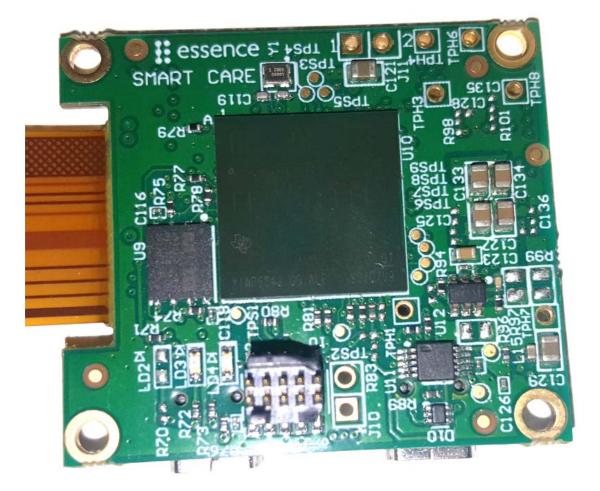

## Photograph No.8 ES700MDS-US-M03 radar board view

Note: the antenna is a part of the chip AoP