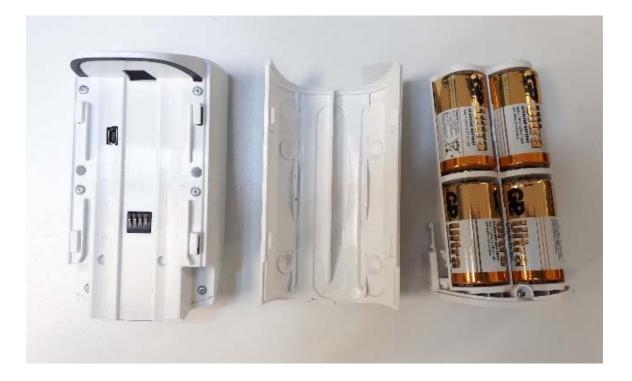

### Photograph No.1 ES700MDS-US-M03 Multi-Dimensional Fall Sense general internal view

Photograph No.2 ES700MDS-US-M03 Multi-Dimensional Fall Sense internal view with battery removed