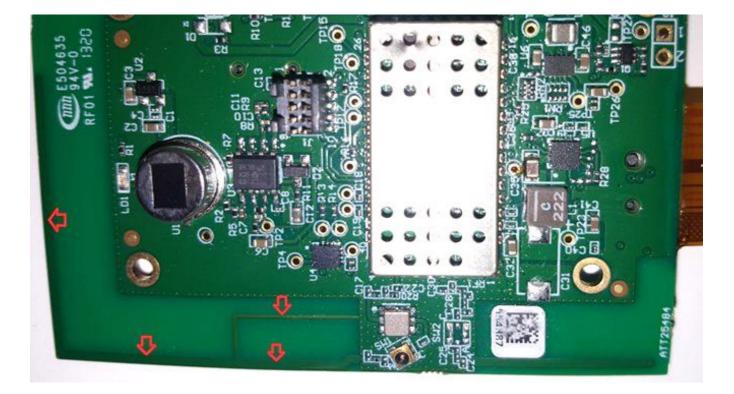

## Photograph No.5 ES700MDS-US-M03 PCBs second side view

Photograph No.6 ES700MDS-US-M03 the 916.5 MHz radio board front view

Note: the printed antenna is marked with red arrows

Photograph No.7 916.5 MHz radio board with shield removed