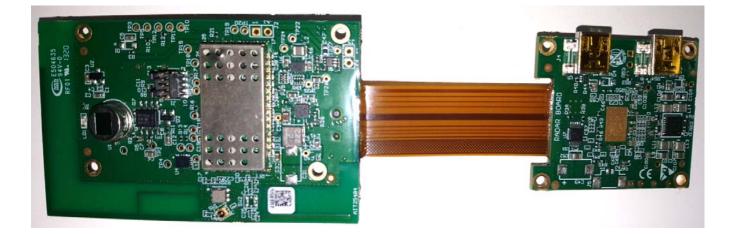

## Photograph No.4 ES700MDS-US-M03 PCBs front view

## Photograph No.5 ES700MDS-US-M03 PCBs second side view

Photograph No.6 ES700MDS-US-M03 the 916.5 MHz radio board front view

Note: the printed antenna is marked with red arrows

Photograph No.7 916.5 MHz radio board with shield removed