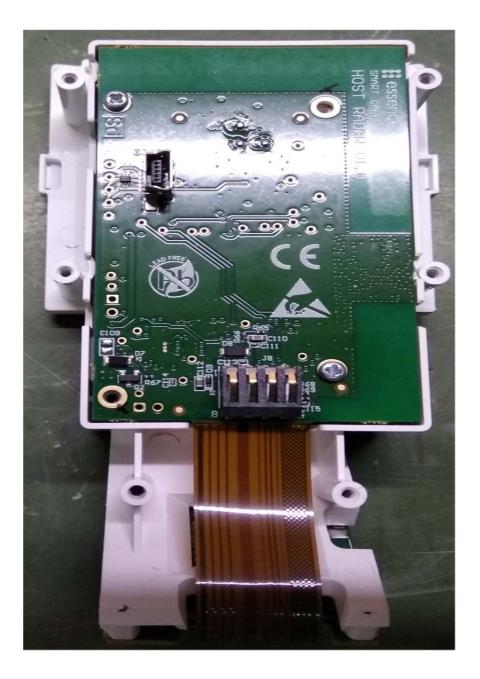

### Photograph No.1 ES700MDS-US-M03 Multi-Dimensional Fall Sense general internal view



Photograph No.2 ES700MDS-US-M03 Multi-Dimensional Fall Sense internal view with battery removed



# Photograph No.3 ES700MDS-US-M03 internal view



Essence Smartcare Ltd.

## Photograph No.4 ES700MDS-US-M03 PCBs front view



## Photograph No.5 ES700MDS-US-M03 PCBs second side view





Photograph No.6 ES700MDS-US-M03 the 916.5 MHz radio board front view

Note: the printed antenna is marked with red arrows



Photograph No.7 916.5 MHz radio board with shield removed

## Photograph No.8 ES700MDS-US-M03 radar board view



Note: the antenna is a part of the chip AoP