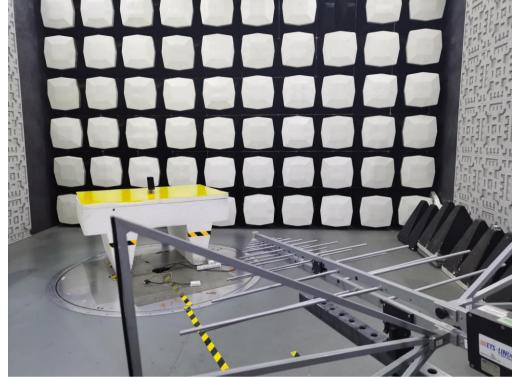

Page: 6 of 7

**1.5** Setup for Unwanted Emissions that fall Outside of the Restricted Bands(Radiated) and Unwanted Emissions in the Restricted Bands (Radiated) below 1GHz

(Test Location: SGS-CSTC Standards Technical Services Co., Ltd. Shenzhen Branch)