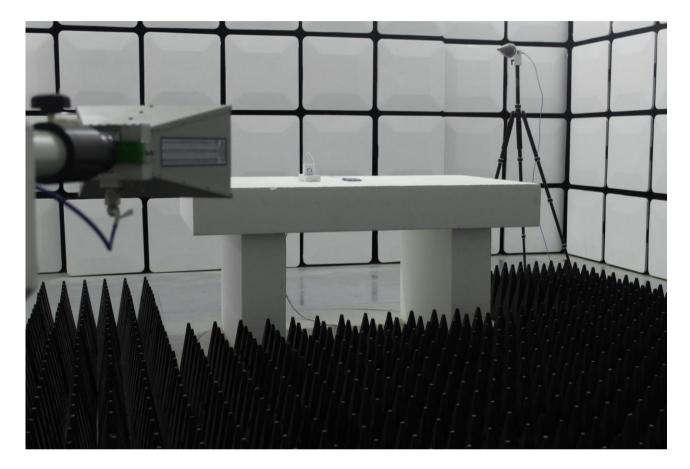

Page: 3 of 7

**1.2** Setup for Unwanted Emissions that fall Outside of the Restricted Bands(Radiated) and Unwanted Emissions in the Restricted Bands (Radiated) below 1GHz

(Test Location: SGS-CSTC STANDARDS TECHNICAL SERVICES (XI 'AN) CO., LTD.)