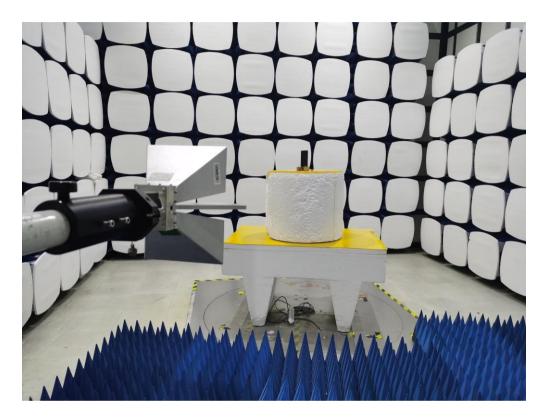

Page: 7 of 7

**1.6** Setup for Unwanted Emissions that fall Outside of the Restricted Bands(Radiated) and Unwanted Emissions in the Restricted Bands (Radiated) above 1GHz

(Test Location: SGS-CSTC Standards Technical Services Co., Ltd. Shenzhen Branch)