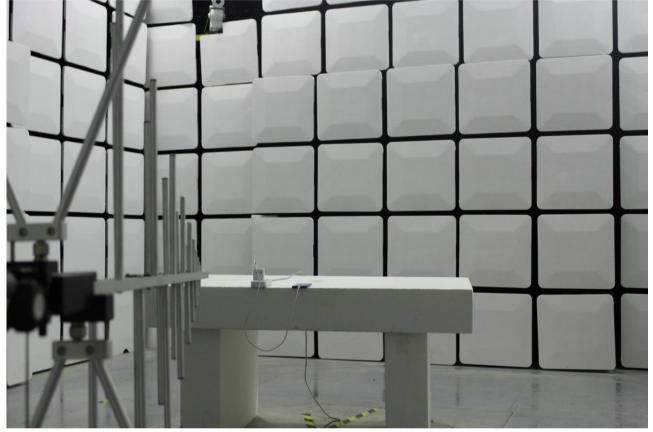

Page: 3 of 7

**1.2** Setup for Unwanted Emissions that fall Outside of the Restricted Bands(Radiated) and Unwanted Emissions in the Restricted Bands (Radiated) below 1GHz

(Test Location: SGS-CSTC STANDARDS TECHNICAL SERVICES (XI 'AN) CO., LTD.)