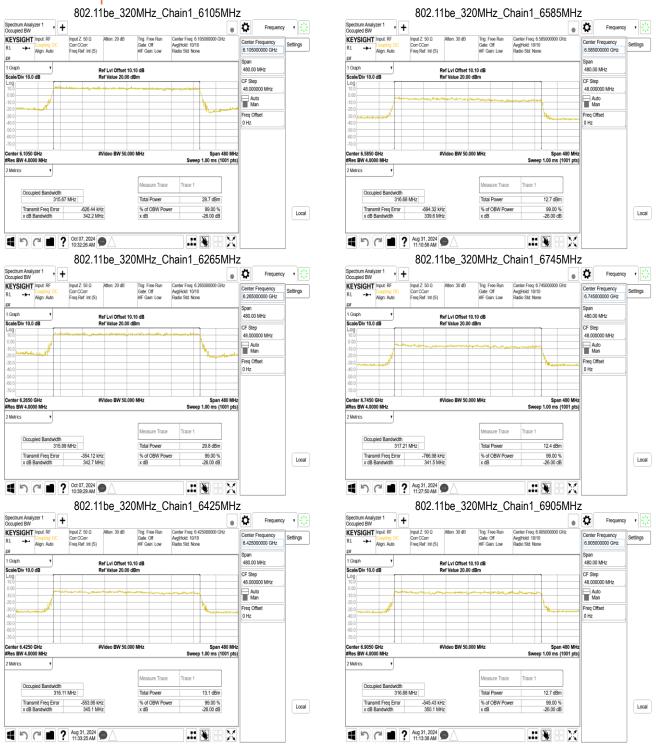

# 9.4 Duty Cycle Measurement Result

|              | Mode               | Duty Cycle (%)<br>=Ton / (Ton+Toff) | Duty Factor (dB)<br>=10*log ( 1/Duty Cycle ) | 1/T (kHz) | VBW<br>setting<br>(kHz) |
|--------------|--------------------|-------------------------------------|----------------------------------------------|-----------|-------------------------|
| 802.11a      |                    | 99.15                               | 0.04                                         | 0.48      | 0.01                    |
| 802.11n_20   |                    | 99.67                               | 0.01                                         | 0.18      | 0.01                    |
| 802.11ac_20  |                    | 99.67                               | 0.01                                         | 0.18      | 0.01                    |
| 802.11n_40   |                    | 99.67                               | 0.01                                         | 0.18      | 0.01                    |
| 802.11ac_40  |                    | 99.67                               | 0.01                                         | 0.18      | 0.01                    |
| 802.11ac_80  |                    | 99.67                               | 0.01                                         | 0.18      | 0.01                    |
| 802.11ac_160 |                    | 99.67                               | 0.01                                         | 0.18      | 0.01                    |
| Mode         | RU Config          | Duty Cycle (%)<br>=Ton / (Ton+Toff) | Duty Factor (dB) =10*log (<br>1/Duty Cycle ) | 1/T (kHz) | VBW<br>setting<br>(kHz) |
| 802.11ax_20  | Full               | 99.63                               | 0.02                                         | 0.18      | 0.01                    |
| 802.11ax_40  | Full               | 99.71                               | 0.01                                         | 0.18      | 0.01                    |
| 802.11ax_80  | Full               | 99.67                               | 0.01                                         | 0.18      | 0.01                    |
| 802.11ax_160 | Full               | 99.67                               | 0.01                                         | 0.18      | 0.01                    |
|              | Full               | 99.67                               | 0.01                                         | 0.18      | 0.01                    |
|              | 26 RU              | 99.03                               | 0.04                                         | 0.20      | 0.01                    |
| 902 11ha 20  | 52 RU              | 99.61                               | 0.02                                         | 0.20      | 0.01                    |
| 802.11be_20  | 106 RU             | 99.35                               | 0.03                                         | 0.33      | 0.01                    |
|              | 52+26 MRU          | 99.56                               | 0.02                                         | 0.22      | 0.01                    |
|              | 106+26 MRU         | 99.54                               | 0.02                                         | 0.23      | 0.01                    |
| 802.11be_40  | Full               | 99.67                               | 0.01                                         | 0.18      | 0.01                    |
|              | Full               | 99.67                               | 0.01                                         | 0.18      | 0.01                    |
| 802.11be_80  | SU_Punct20_Mid2    | 99.63                               | 0.02                                         | 0.18      | 0.01                    |
|              | RU484+242_Punc20   | 98.23                               | 0.08                                         | 0.90      | 0.01                    |
|              | Full               | 99.67                               | 0.01                                         | 0.18      | 0.01                    |
|              | 996/67             | 99.09                               | 0.04                                         | 0.61      | 0.01                    |
| 802.11be_160 | SU_Punct20_Mid3    | 99.63                               | 0.02                                         | 0.18      | 0.01                    |
| 002.11be_100 | SU_Punct40_Mid2    | 99.63                               | 0.02                                         | 0.18      | 0.01                    |
|              | RU996+484_Punc40   | 97.89                               | 0.09                                         | 1.08      | 2.00                    |
|              | 996+484 MRU4       | 98.41                               | 0.07                                         | 1.08      | 0.01                    |
|              | Full               | 99.71                               | 0.01                                         | 0.18      | 0.01                    |
|              | RU996x2+484_Punc40 | 96.67                               | 0.15                                         | 1.72      | 2.00                    |
| 802.11be_320 | 2*996+484 MRU6     | 97.48                               | 0.11                                         | 1.72      | 2.00                    |
|              | 3*996 MRU4         | 97.03                               | 0.13                                         | 2.04      | 3.00                    |
|              | 3*996+484 MRU8     | 95.56                               | 0.20                                         | 2.33      | 3.00                    |