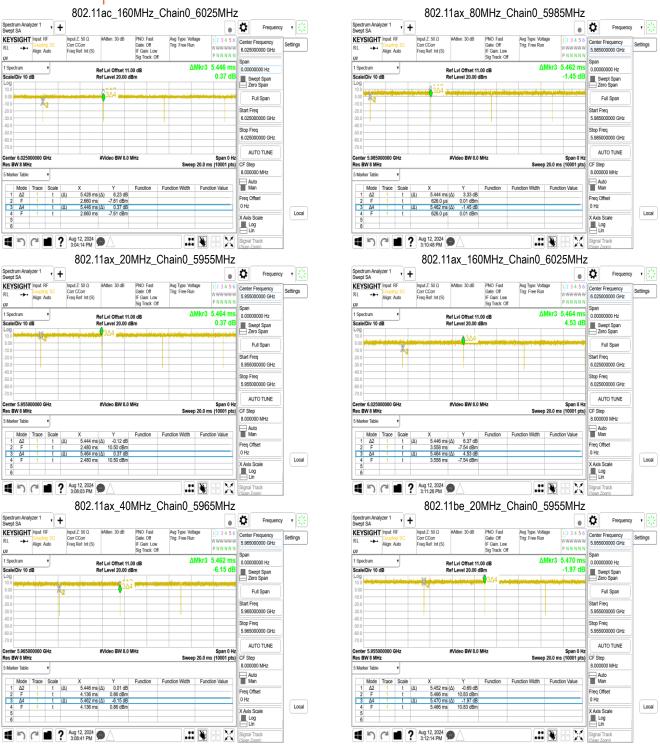

# 9.4 Duty Cycle Measurement Result

|              | Mode               | Duty Cycle (%)<br>=Ton / (Ton+Toff) | Duty Factor (dB)<br>=10*log ( 1/Duty Cycle ) | 1/T (kHz) | VBW<br>setting<br>(kHz) |
|--------------|--------------------|-------------------------------------|----------------------------------------------|-----------|-------------------------|
| 802.11a      |                    | 99.15                               | 0.04                                         | 0.48      | 0.01                    |
| 802.11n_20   |                    | 99.67                               | 0.01                                         | 0.18      | 0.01                    |
| 802.11ac_20  |                    | 99.67                               | 0.01                                         | 0.18      | 0.01                    |
| 802.11n_40   |                    | 99.67                               | 0.01                                         | 0.18      | 0.01                    |
| 802.11ac_40  |                    | 99.67                               | 0.01                                         | 0.18      | 0.01                    |
| 802.11ac_80  |                    | 99.67                               | 0.01                                         | 0.18      | 0.01                    |
| 802.11ac_160 |                    | 99.67                               | 0.01                                         | 0.18      | 0.01                    |
| Mode         | RU Config          | Duty Cycle (%)<br>=Ton / (Ton+Toff) | Duty Factor (dB) =10*log (<br>1/Duty Cycle ) | 1/T (kHz) | VBW<br>setting<br>(kHz) |
| 802.11ax_20  | Full               | 99.63                               | 0.02                                         | 0.18      | 0.01                    |
| 802.11ax_40  | Full               | 99.71                               | 0.01                                         | 0.18      | 0.01                    |
| 802.11ax_80  | Full               | 99.67                               | 0.01                                         | 0.18      | 0.01                    |
| 802.11ax_160 | Full               | 99.67                               | 0.01                                         | 0.18      | 0.01                    |
|              | Full               | 99.67                               | 0.01                                         | 0.18      | 0.01                    |
|              | 26 RU              | 99.03                               | 0.04                                         | 0.20      | 0.01                    |
| 902 11ha 20  | 52 RU              | 99.61                               | 0.02                                         | 0.20      | 0.01                    |
| 802.11be_20  | 106 RU             | 99.35                               | 0.03                                         | 0.33      | 0.01                    |
|              | 52+26 MRU          | 99.56                               | 0.02                                         | 0.22      | 0.01                    |
|              | 106+26 MRU         | 99.54                               | 0.02                                         | 0.23      | 0.01                    |
| 802.11be_40  | Full               | 99.67                               | 0.01                                         | 0.18      | 0.01                    |
|              | Full               | 99.67                               | 0.01                                         | 0.18      | 0.01                    |
| 802.11be_80  | SU_Punct20_Mid2    | 99.63                               | 0.02                                         | 0.18      | 0.01                    |
|              | RU484+242_Punc20   | 98.23                               | 0.08                                         | 0.90      | 0.01                    |
|              | Full               | 99.67                               | 0.01                                         | 0.18      | 0.01                    |
|              | 996/67             | 99.09                               | 0.04                                         | 0.61      | 0.01                    |
| 802.11be_160 | SU_Punct20_Mid3    | 99.63                               | 0.02                                         | 0.18      | 0.01                    |
| 002.11be_100 | SU_Punct40_Mid2    | 99.63                               | 0.02                                         | 0.18      | 0.01                    |
|              | RU996+484_Punc40   | 97.89                               | 0.09                                         | 1.08      | 2.00                    |
|              | 996+484 MRU4       | 98.41                               | 0.07                                         | 1.08      | 0.01                    |
|              | Full               | 99.71                               | 0.01                                         | 0.18      | 0.01                    |
|              | RU996x2+484_Punc40 | 96.67                               | 0.15                                         | 1.72      | 2.00                    |
| 802.11be_320 | 2*996+484 MRU6     | 97.48                               | 0.11                                         | 1.72      | 2.00                    |
|              | 3*996 MRU4         | 97.03                               | 0.13                                         | 2.04      | 3.00                    |
|              | 3*996+484 MRU8     | 95.56                               | 0.20                                         | 2.33      | 3.00                    |