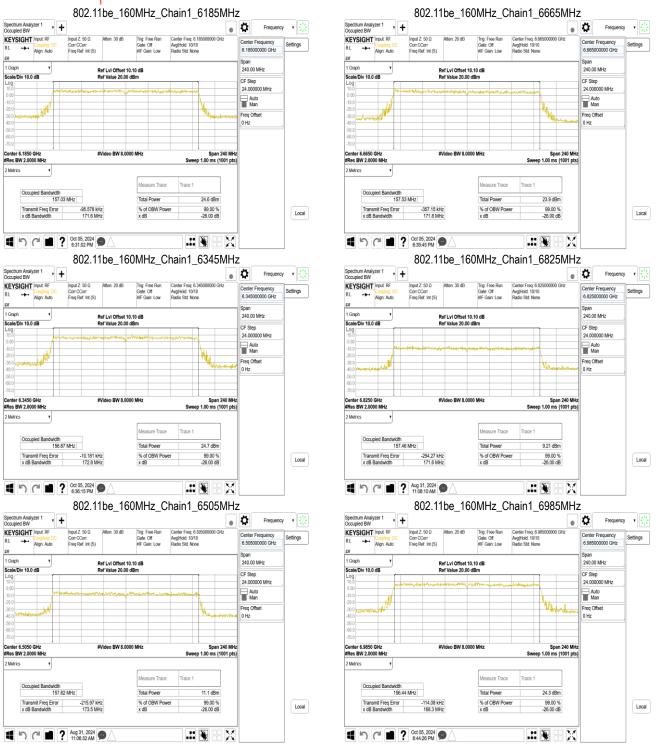

# 9.4 Duty Cycle Measurement Result

|              | Mode               | Duty Cycle (%)<br>=Ton / (Ton+Toff) | Duty Factor (dB)<br>=10*log ( 1/Duty Cycle ) | 1/T (kHz) | VBW<br>setting<br>(kHz) |
|--------------|--------------------|-------------------------------------|----------------------------------------------|-----------|-------------------------|
| 802.11a      |                    | 99.15                               | 0.04                                         | 0.48      | 0.01                    |
| 802.11n_20   |                    | 99.67                               | 0.01                                         | 0.18      | 0.01                    |
| 802.11ac_20  |                    | 99.67                               | 0.01                                         | 0.18      | 0.01                    |
| 802.11n_40   |                    | 99.67                               | 0.01                                         | 0.18      | 0.01                    |
| 802.11ac_40  |                    | 99.67                               | 0.01                                         | 0.18      | 0.01                    |
| 802.11ac_80  |                    | 99.67                               | 0.01                                         | 0.18      | 0.01                    |
| 802.11ac_160 |                    | 99.67                               | 0.01                                         | 0.18      | 0.01                    |
| Mode         | RU Config          | Duty Cycle (%)<br>=Ton / (Ton+Toff) | Duty Factor (dB) =10*log (<br>1/Duty Cycle ) | 1/T (kHz) | VBW<br>setting<br>(kHz) |
| 802.11ax_20  | Full               | 99.63                               | 0.02                                         | 0.18      | 0.01                    |
| 802.11ax_40  | Full               | 99.71                               | 0.01                                         | 0.18      | 0.01                    |
| 802.11ax_80  | Full               | 99.67                               | 0.01                                         | 0.18      | 0.01                    |
| 802.11ax_160 | Full               | 99.67                               | 0.01                                         | 0.18      | 0.01                    |
|              | Full               | 99.67                               | 0.01                                         | 0.18      | 0.01                    |
|              | 26 RU              | 99.03                               | 0.04                                         | 0.20      | 0.01                    |
| 902 11ha 20  | 52 RU              | 99.61                               | 0.02                                         | 0.20      | 0.01                    |
| 802.11be_20  | 106 RU             | 99.35                               | 0.03                                         | 0.33      | 0.01                    |
|              | 52+26 MRU          | 99.56                               | 0.02                                         | 0.22      | 0.01                    |
|              | 106+26 MRU         | 99.54                               | 0.02                                         | 0.23      | 0.01                    |
| 802.11be_40  | Full               | 99.67                               | 0.01                                         | 0.18      | 0.01                    |
|              | Full               | 99.67                               | 0.01                                         | 0.18      | 0.01                    |
| 802.11be_80  | SU_Punct20_Mid2    | 99.63                               | 0.02                                         | 0.18      | 0.01                    |
|              | RU484+242_Punc20   | 98.23                               | 0.08                                         | 0.90      | 0.01                    |
|              | Full               | 99.67                               | 0.01                                         | 0.18      | 0.01                    |
|              | 996/67             | 99.09                               | 0.04                                         | 0.61      | 0.01                    |
| 802.11be_160 | SU_Punct20_Mid3    | 99.63                               | 0.02                                         | 0.18      | 0.01                    |
| 002.11be_100 | SU_Punct40_Mid2    | 99.63                               | 0.02                                         | 0.18      | 0.01                    |
|              | RU996+484_Punc40   | 97.89                               | 0.09                                         | 1.08      | 2.00                    |
|              | 996+484 MRU4       | 98.41                               | 0.07                                         | 1.08      | 0.01                    |
|              | Full               | 99.71                               | 0.01                                         | 0.18      | 0.01                    |
|              | RU996x2+484_Punc40 | 96.67                               | 0.15                                         | 1.72      | 2.00                    |
| 802.11be_320 | 2*996+484 MRU6     | 97.48                               | 0.11                                         | 1.72      | 2.00                    |
|              | 3*996 MRU4         | 97.03                               | 0.13                                         | 2.04      | 3.00                    |
|              | 3*996+484 MRU8     | 95.56                               | 0.20                                         | 2.33      | 3.00                    |