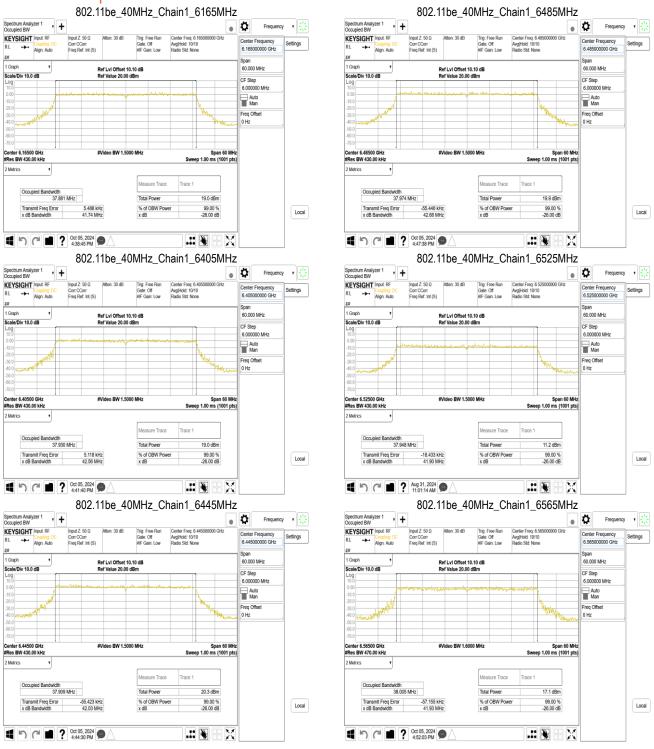

# 9.4 Duty Cycle Measurement Result

|              | Mode               | Duty Cycle (%)<br>=Ton / (Ton+Toff) | Duty Factor (dB)<br>=10*log ( 1/Duty Cycle ) | 1/T (kHz) | VBW<br>setting<br>(kHz) |
|--------------|--------------------|-------------------------------------|----------------------------------------------|-----------|-------------------------|
| 802.11a      |                    | 99.15                               | 0.04                                         | 0.48      | 0.01                    |
| 802.11n_20   |                    | 99.67                               | 0.01                                         | 0.18      | 0.01                    |
| 802.11ac_20  |                    | 99.67                               | 0.01                                         | 0.18      | 0.01                    |
| 802.11n_40   |                    | 99.67                               | 0.01                                         | 0.18      | 0.01                    |
| 802.11ac_40  |                    | 99.67                               | 0.01                                         | 0.18      | 0.01                    |
| 802.11ac_80  |                    | 99.67                               | 0.01                                         | 0.18      | 0.01                    |
| 802.11ac_160 |                    | 99.67                               | 0.01                                         | 0.18      | 0.01                    |
| Mode         | RU Config          | Duty Cycle (%)<br>=Ton / (Ton+Toff) | Duty Factor (dB) =10*log (<br>1/Duty Cycle ) | 1/T (kHz) | VBW<br>setting<br>(kHz) |
| 802.11ax_20  | Full               | 99.63                               | 0.02                                         | 0.18      | 0.01                    |
| 802.11ax_40  | Full               | 99.71                               | 0.01                                         | 0.18      | 0.01                    |
| 802.11ax_80  | Full               | 99.67                               | 0.01                                         | 0.18      | 0.01                    |
| 802.11ax_160 | Full               | 99.67                               | 0.01                                         | 0.18      | 0.01                    |
|              | Full               | 99.67                               | 0.01                                         | 0.18      | 0.01                    |
|              | 26 RU              | 99.03                               | 0.04                                         | 0.20      | 0.01                    |
| 902 11ha 20  | 52 RU              | 99.61                               | 0.02                                         | 0.20      | 0.01                    |
| 802.11be_20  | 106 RU             | 99.35                               | 0.03                                         | 0.33      | 0.01                    |
|              | 52+26 MRU          | 99.56                               | 0.02                                         | 0.22      | 0.01                    |
|              | 106+26 MRU         | 99.54                               | 0.02                                         | 0.23      | 0.01                    |
| 802.11be_40  | Full               | 99.67                               | 0.01                                         | 0.18      | 0.01                    |
|              | Full               | 99.67                               | 0.01                                         | 0.18      | 0.01                    |
| 802.11be_80  | SU_Punct20_Mid2    | 99.63                               | 0.02                                         | 0.18      | 0.01                    |
|              | RU484+242_Punc20   | 98.23                               | 0.08                                         | 0.90      | 0.01                    |
|              | Full               | 99.67                               | 0.01                                         | 0.18      | 0.01                    |
|              | 996/67             | 99.09                               | 0.04                                         | 0.61      | 0.01                    |
| 802.11be_160 | SU_Punct20_Mid3    | 99.63                               | 0.02                                         | 0.18      | 0.01                    |
| 002.11be_100 | SU_Punct40_Mid2    | 99.63                               | 0.02                                         | 0.18      | 0.01                    |
|              | RU996+484_Punc40   | 97.89                               | 0.09                                         | 1.08      | 2.00                    |
|              | 996+484 MRU4       | 98.41                               | 0.07                                         | 1.08      | 0.01                    |
|              | Full               | 99.71                               | 0.01                                         | 0.18      | 0.01                    |
|              | RU996x2+484_Punc40 | 96.67                               | 0.15                                         | 1.72      | 2.00                    |
| 802.11be_320 | 2*996+484 MRU6     | 97.48                               | 0.11                                         | 1.72      | 2.00                    |
|              | 3*996 MRU4         | 97.03                               | 0.13                                         | 2.04      | 3.00                    |
|              | 3*996+484 MRU8     | 95.56                               | 0.20                                         | 2.33      | 3.00                    |