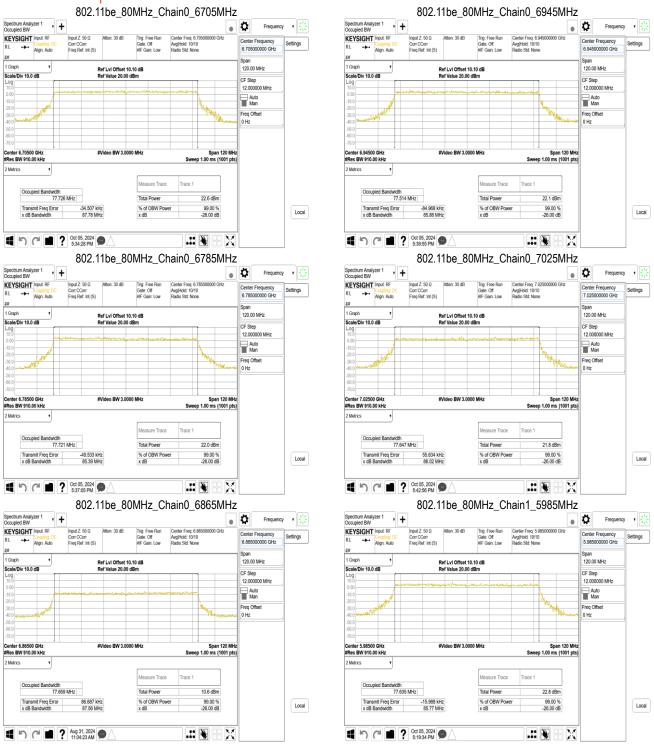

#### 9.3.2 **Output Power**

- Place the EUT on the table and set it in transmitting mode.
- The testing follows FCC KDB 789033 D02 General UNII Test Procedures New Rules. 2.
- Remove the antenna from the EUT and then connect a low loss RF cable from the antenna port to the power meter
- Power Meter is used as the auxiliary test equipment to conduct the output power meas-4.
- Record the max. reading and add 10 log(1/duty cycle).
- Repeat above procedures until all frequency (low, middle, and high channel) measured were complete.
- MIMO mode: offset is set with "measure and add 10 Log (N)" to measurement for MIMO mode. Offset = cable loss + 10 log (N), where N is number of transmitting antenna, cable loss is specified below.

# 9.4 Duty Cycle Measurement Result

|              | Mode               | Duty Cycle (%)<br>=Ton / (Ton+Toff) | Duty Factor (dB)<br>=10*log ( 1/Duty Cycle ) | 1/T (kHz) | VBW<br>setting<br>(kHz) |
|--------------|--------------------|-------------------------------------|----------------------------------------------|-----------|-------------------------|
| 802.11a      |                    | 99.15                               | 0.04                                         | 0.48      | 0.01                    |
| 802.11n_20   |                    | 99.67                               | 0.01                                         | 0.18      | 0.01                    |
| 802.11ac_20  |                    | 99.67                               | 0.01                                         | 0.18      | 0.01                    |
| 802.11n_40   |                    | 99.67                               | 0.01                                         | 0.18      | 0.01                    |
| 802.11ac_40  |                    | 99.67                               | 0.01                                         | 0.18      | 0.01                    |
| 802.11ac_80  |                    | 99.67                               | 0.01                                         | 0.18      | 0.01                    |
| 802.11ac_160 |                    | 99.67                               | 0.01                                         | 0.18      | 0.01                    |
| Mode         | RU Config          | Duty Cycle (%)<br>=Ton / (Ton+Toff) | Duty Factor (dB) =10*log (<br>1/Duty Cycle ) | 1/T (kHz) | VBW<br>setting<br>(kHz) |
| 802.11ax_20  | Full               | 99.63                               | 0.02                                         | 0.18      | 0.01                    |
| 802.11ax_40  | Full               | 99.71                               | 0.01                                         | 0.18      | 0.01                    |
| 802.11ax_80  | Full               | 99.67                               | 0.01                                         | 0.18      | 0.01                    |
| 802.11ax_160 | Full               | 99.67                               | 0.01                                         | 0.18      | 0.01                    |
|              | Full               | 99.67                               | 0.01                                         | 0.18      | 0.01                    |
|              | 26 RU              | 99.03                               | 0.04                                         | 0.20      | 0.01                    |
| 902 11ha 20  | 52 RU              | 99.61                               | 0.02                                         | 0.20      | 0.01                    |
| 802.11be_20  | 106 RU             | 99.35                               | 0.03                                         | 0.33      | 0.01                    |
|              | 52+26 MRU          | 99.56                               | 0.02                                         | 0.22      | 0.01                    |
|              | 106+26 MRU         | 99.54                               | 0.02                                         | 0.23      | 0.01                    |
| 802.11be_40  | Full               | 99.67                               | 0.01                                         | 0.18      | 0.01                    |
|              | Full               | 99.67                               | 0.01                                         | 0.18      | 0.01                    |
| 802.11be_80  | SU_Punct20_Mid2    | 99.63                               | 0.02                                         | 0.18      | 0.01                    |
|              | RU484+242_Punc20   | 98.23                               | 0.08                                         | 0.90      | 0.01                    |
|              | Full               | 99.67                               | 0.01                                         | 0.18      | 0.01                    |
|              | 996/67             | 99.09                               | 0.04                                         | 0.61      | 0.01                    |
| 802.11be_160 | SU_Punct20_Mid3    | 99.63                               | 0.02                                         | 0.18      | 0.01                    |
| 002.11be_100 | SU_Punct40_Mid2    | 99.63                               | 0.02                                         | 0.18      | 0.01                    |
|              | RU996+484_Punc40   | 97.89                               | 0.09                                         | 1.08      | 2.00                    |
|              | 996+484 MRU4       | 98.41                               | 0.07                                         | 1.08      | 0.01                    |
|              | Full               | 99.71                               | 0.01                                         | 0.18      | 0.01                    |
|              | RU996x2+484_Punc40 | 96.67                               | 0.15                                         | 1.72      | 2.00                    |
| 802.11be_320 | 2*996+484 MRU6     | 97.48                               | 0.11                                         | 1.72      | 2.00                    |
|              | 3*996 MRU4         | 97.03                               | 0.13                                         | 2.04      | 3.00                    |
|              | 3*996+484 MRU8     | 95.56                               | 0.20                                         | 2.33      | 3.00                    |