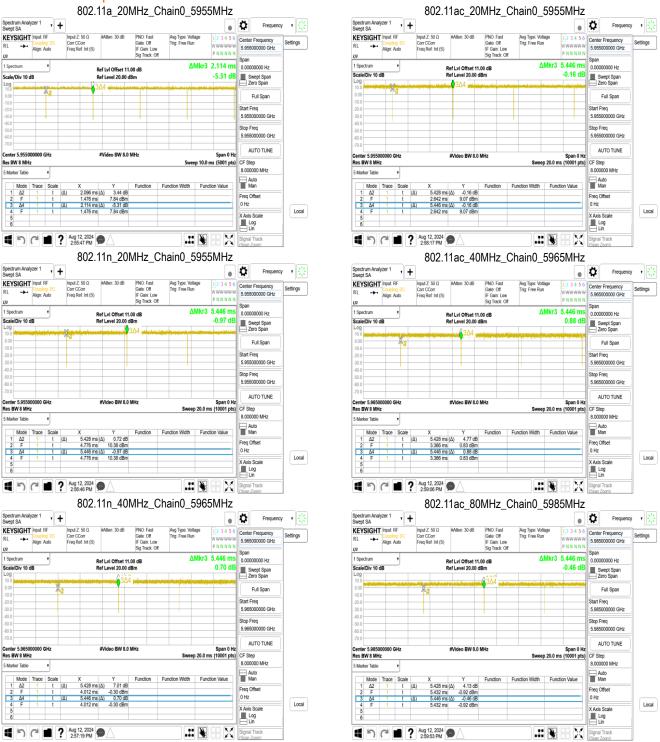

# 9.4 Duty Cycle Measurement Result

|              | Mode               | Duty Cycle (%)<br>=Ton / (Ton+Toff) | Duty Factor (dB)<br>=10*log ( 1/Duty Cycle ) | 1/T (kHz) | VBW<br>setting<br>(kHz) |
|--------------|--------------------|-------------------------------------|----------------------------------------------|-----------|-------------------------|
| 802.11a      |                    | 99.15                               | 0.04                                         | 0.48      | 0.01                    |
| 802.11n_20   |                    | 99.67                               | 0.01                                         | 0.18      | 0.01                    |
| 802.11ac_20  |                    | 99.67                               | 0.01                                         | 0.18      | 0.01                    |
| 802.11n_40   |                    | 99.67                               | 0.01                                         | 0.18      | 0.01                    |
| 802.11ac_40  |                    | 99.67                               | 0.01                                         | 0.18      | 0.01                    |
| 802.11ac_80  |                    | 99.67                               | 0.01                                         | 0.18      | 0.01                    |
| 802.11ac_160 |                    | 99.67                               | 0.01                                         | 0.18      | 0.01                    |
| Mode         | RU Config          | Duty Cycle (%)<br>=Ton / (Ton+Toff) | Duty Factor (dB) =10*log (<br>1/Duty Cycle ) | 1/T (kHz) | VBW<br>setting<br>(kHz) |
| 802.11ax_20  | Full               | 99.63                               | 0.02                                         | 0.18      | 0.01                    |
| 802.11ax_40  | Full               | 99.71                               | 0.01                                         | 0.18      | 0.01                    |
| 802.11ax_80  | Full               | 99.67                               | 0.01                                         | 0.18      | 0.01                    |
| 802.11ax_160 | Full               | 99.67                               | 0.01                                         | 0.18      | 0.01                    |
|              | Full               | 99.67                               | 0.01                                         | 0.18      | 0.01                    |
|              | 26 RU              | 99.03                               | 0.04                                         | 0.20      | 0.01                    |
| 902 11ha 20  | 52 RU              | 99.61                               | 0.02                                         | 0.20      | 0.01                    |
| 802.11be_20  | 106 RU             | 99.35                               | 0.03                                         | 0.33      | 0.01                    |
|              | 52+26 MRU          | 99.56                               | 0.02                                         | 0.22      | 0.01                    |
|              | 106+26 MRU         | 99.54                               | 0.02                                         | 0.23      | 0.01                    |
| 802.11be_40  | Full               | 99.67                               | 0.01                                         | 0.18      | 0.01                    |
|              | Full               | 99.67                               | 0.01                                         | 0.18      | 0.01                    |
| 802.11be_80  | SU_Punct20_Mid2    | 99.63                               | 0.02                                         | 0.18      | 0.01                    |
|              | RU484+242_Punc20   | 98.23                               | 0.08                                         | 0.90      | 0.01                    |
|              | Full               | 99.67                               | 0.01                                         | 0.18      | 0.01                    |
|              | 996/67             | 99.09                               | 0.04                                         | 0.61      | 0.01                    |
| 802.11be_160 | SU_Punct20_Mid3    | 99.63                               | 0.02                                         | 0.18      | 0.01                    |
| 002.11be_100 | SU_Punct40_Mid2    | 99.63                               | 0.02                                         | 0.18      | 0.01                    |
|              | RU996+484_Punc40   | 97.89                               | 0.09                                         | 1.08      | 2.00                    |
|              | 996+484 MRU4       | 98.41                               | 0.07                                         | 1.08      | 0.01                    |
|              | Full               | 99.71                               | 0.01                                         | 0.18      | 0.01                    |
|              | RU996x2+484_Punc40 | 96.67                               | 0.15                                         | 1.72      | 2.00                    |
| 802.11be_320 | 2*996+484 MRU6     | 97.48                               | 0.11                                         | 1.72      | 2.00                    |
|              | 3*996 MRU4         | 97.03                               | 0.13                                         | 2.04      | 3.00                    |
|              | 3*996+484 MRU8     | 95.56                               | 0.20                                         | 2.33      | 3.00                    |