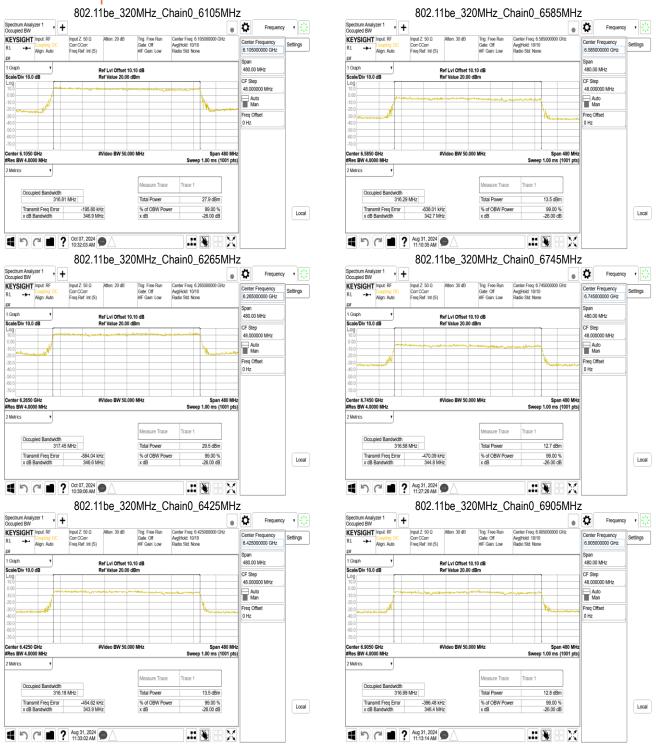

# 9.4 Duty Cycle Measurement Result

|              | Mode               | Duty Cycle (%)<br>=Ton / (Ton+Toff) | Duty Factor (dB)<br>=10*log ( 1/Duty Cycle ) | 1/T (kHz) | VBW<br>setting<br>(kHz) |
|--------------|--------------------|-------------------------------------|----------------------------------------------|-----------|-------------------------|
| 802.11a      |                    | 99.15                               | 0.04                                         | 0.48      | 0.01                    |
| 802.11n_20   |                    | 99.67                               | 0.01                                         | 0.18      | 0.01                    |
| 802.11ac_20  |                    | 99.67                               | 0.01                                         | 0.18      | 0.01                    |
| 802.11n_40   |                    | 99.67                               | 0.01                                         | 0.18      | 0.01                    |
| 802.11ac_40  |                    | 99.67                               | 0.01                                         | 0.18      | 0.01                    |
| 802.11ac_80  |                    | 99.67                               | 0.01                                         | 0.18      | 0.01                    |
| 802.11ac_160 |                    | 99.67                               | 0.01                                         | 0.18      | 0.01                    |
| Mode         | RU Config          | Duty Cycle (%)<br>=Ton / (Ton+Toff) | Duty Factor (dB) =10*log (<br>1/Duty Cycle ) | 1/T (kHz) | VBW<br>setting<br>(kHz) |
| 802.11ax_20  | Full               | 99.63                               | 0.02                                         | 0.18      | 0.01                    |
| 802.11ax_40  | Full               | 99.71                               | 0.01                                         | 0.18      | 0.01                    |
| 802.11ax_80  | Full               | 99.67                               | 0.01                                         | 0.18      | 0.01                    |
| 802.11ax_160 | Full               | 99.67                               | 0.01                                         | 0.18      | 0.01                    |
|              | Full               | 99.67                               | 0.01                                         | 0.18      | 0.01                    |
|              | 26 RU              | 99.03                               | 0.04                                         | 0.20      | 0.01                    |
| 902 11ha 20  | 52 RU              | 99.61                               | 0.02                                         | 0.20      | 0.01                    |
| 802.11be_20  | 106 RU             | 99.35                               | 0.03                                         | 0.33      | 0.01                    |
|              | 52+26 MRU          | 99.56                               | 0.02                                         | 0.22      | 0.01                    |
|              | 106+26 MRU         | 99.54                               | 0.02                                         | 0.23      | 0.01                    |
| 802.11be_40  | Full               | 99.67                               | 0.01                                         | 0.18      | 0.01                    |
|              | Full               | 99.67                               | 0.01                                         | 0.18      | 0.01                    |
| 802.11be_80  | SU_Punct20_Mid2    | 99.63                               | 0.02                                         | 0.18      | 0.01                    |
|              | RU484+242_Punc20   | 98.23                               | 0.08                                         | 0.90      | 0.01                    |
|              | Full               | 99.67                               | 0.01                                         | 0.18      | 0.01                    |
|              | 996/67             | 99.09                               | 0.04                                         | 0.61      | 0.01                    |
| 802.11be_160 | SU_Punct20_Mid3    | 99.63                               | 0.02                                         | 0.18      | 0.01                    |
| 002.11be_100 | SU_Punct40_Mid2    | 99.63                               | 0.02                                         | 0.18      | 0.01                    |
|              | RU996+484_Punc40   | 97.89                               | 0.09                                         | 1.08      | 2.00                    |
|              | 996+484 MRU4       | 98.41                               | 0.07                                         | 1.08      | 0.01                    |
|              | Full               | 99.71                               | 0.01                                         | 0.18      | 0.01                    |
|              | RU996x2+484_Punc40 | 96.67                               | 0.15                                         | 1.72      | 2.00                    |
| 802.11be_320 | 2*996+484 MRU6     | 97.48                               | 0.11                                         | 1.72      | 2.00                    |
|              | 3*996 MRU4         | 97.03                               | 0.13                                         | 2.04      | 3.00                    |
|              | 3*996+484 MRU8     | 95.56                               | 0.20                                         | 2.33      | 3.00                    |