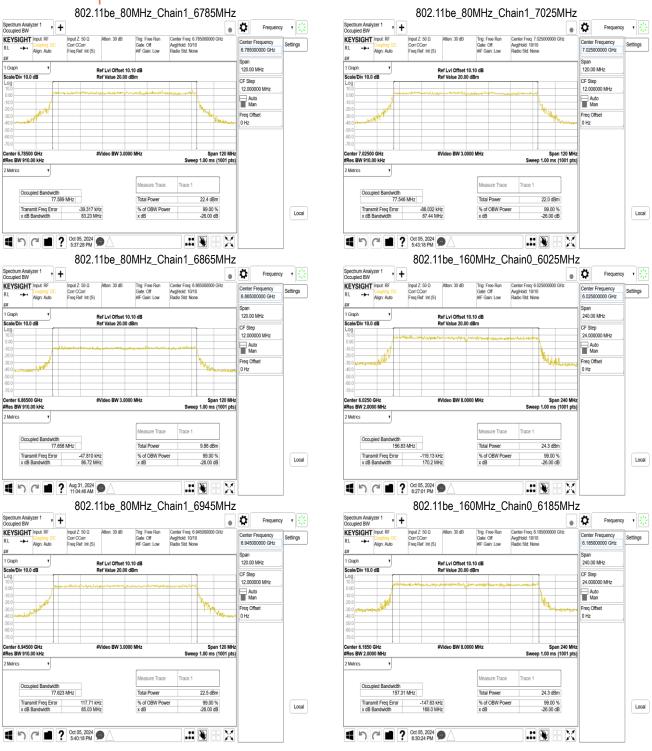

# 9.4 Duty Cycle Measurement Result

|              | Mode               | Duty Cycle (%)<br>=Ton / (Ton+Toff) | Duty Factor (dB)<br>=10*log ( 1/Duty Cycle ) | 1/T (kHz) | VBW<br>setting<br>(kHz) |
|--------------|--------------------|-------------------------------------|----------------------------------------------|-----------|-------------------------|
| 802.11a      |                    | 99.15                               | 0.04                                         | 0.48      | 0.01                    |
| 802.11n_20   |                    | 99.67                               | 0.01                                         | 0.18      | 0.01                    |
| 802.11ac_20  |                    | 99.67                               | 0.01                                         | 0.18      | 0.01                    |
| 802.11n_40   |                    | 99.67                               | 0.01                                         | 0.18      | 0.01                    |
| 802.11ac_40  |                    | 99.67                               | 0.01                                         | 0.18      | 0.01                    |
| 802.11ac_80  |                    | 99.67                               | 0.01                                         | 0.18      | 0.01                    |
| 802.11ac_160 |                    | 99.67                               | 0.01                                         | 0.18      | 0.01                    |
| Mode         | RU Config          | Duty Cycle (%)<br>=Ton / (Ton+Toff) | Duty Factor (dB) =10*log (<br>1/Duty Cycle ) | 1/T (kHz) | VBW<br>setting<br>(kHz) |
| 802.11ax_20  | Full               | 99.63                               | 0.02                                         | 0.18      | 0.01                    |
| 802.11ax_40  | Full               | 99.71                               | 0.01                                         | 0.18      | 0.01                    |
| 802.11ax_80  | Full               | 99.67                               | 0.01                                         | 0.18      | 0.01                    |
| 802.11ax_160 | Full               | 99.67                               | 0.01                                         | 0.18      | 0.01                    |
|              | Full               | 99.67                               | 0.01                                         | 0.18      | 0.01                    |
|              | 26 RU              | 99.03                               | 0.04                                         | 0.20      | 0.01                    |
| 902 11ha 20  | 52 RU              | 99.61                               | 0.02                                         | 0.20      | 0.01                    |
| 802.11be_20  | 106 RU             | 99.35                               | 0.03                                         | 0.33      | 0.01                    |
|              | 52+26 MRU          | 99.56                               | 0.02                                         | 0.22      | 0.01                    |
|              | 106+26 MRU         | 99.54                               | 0.02                                         | 0.23      | 0.01                    |
| 802.11be_40  | Full               | 99.67                               | 0.01                                         | 0.18      | 0.01                    |
|              | Full               | 99.67                               | 0.01                                         | 0.18      | 0.01                    |
| 802.11be_80  | SU_Punct20_Mid2    | 99.63                               | 0.02                                         | 0.18      | 0.01                    |
|              | RU484+242_Punc20   | 98.23                               | 0.08                                         | 0.90      | 0.01                    |
|              | Full               | 99.67                               | 0.01                                         | 0.18      | 0.01                    |
|              | 996/67             | 99.09                               | 0.04                                         | 0.61      | 0.01                    |
| 802.11be_160 | SU_Punct20_Mid3    | 99.63                               | 0.02                                         | 0.18      | 0.01                    |
| 002.11be_100 | SU_Punct40_Mid2    | 99.63                               | 0.02                                         | 0.18      | 0.01                    |
|              | RU996+484_Punc40   | 97.89                               | 0.09                                         | 1.08      | 2.00                    |
|              | 996+484 MRU4       | 98.41                               | 0.07                                         | 1.08      | 0.01                    |
|              | Full               | 99.71                               | 0.01                                         | 0.18      | 0.01                    |
|              | RU996x2+484_Punc40 | 96.67                               | 0.15                                         | 1.72      | 2.00                    |
| 802.11be_320 | 2*996+484 MRU6     | 97.48                               | 0.11                                         | 1.72      | 2.00                    |
|              | 3*996 MRU4         | 97.03                               | 0.13                                         | 2.04      | 3.00                    |
|              | 3*996+484 MRU8     | 95.56                               | 0.20                                         | 2.33      | 3.00                    |