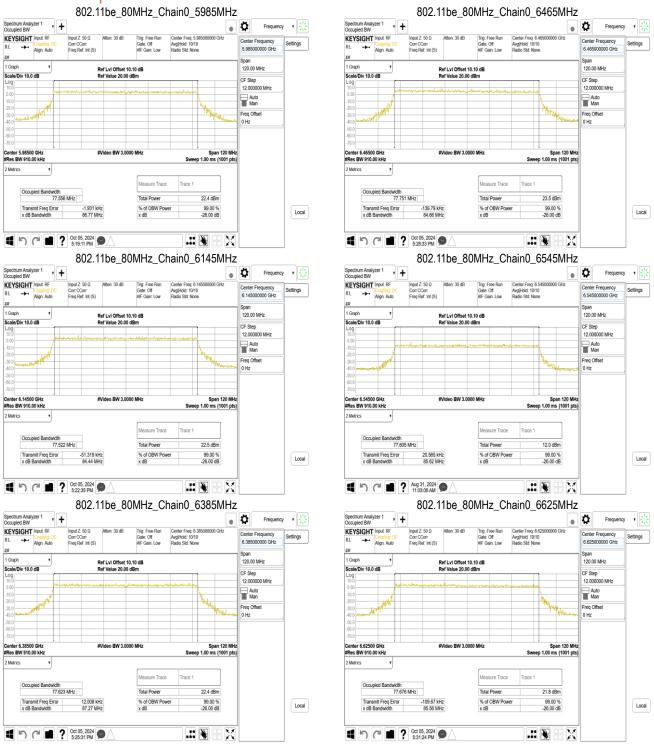

#### 9.3.2 **Output Power**

- Place the EUT on the table and set it in transmitting mode.
- The testing follows FCC KDB 789033 D02 General UNII Test Procedures New Rules. 2.
- Remove the antenna from the EUT and then connect a low loss RF cable from the antenna port to the power meter
- Power Meter is used as the auxiliary test equipment to conduct the output power meas-4.
- Record the max. reading and add 10 log(1/duty cycle).
- Repeat above procedures until all frequency (low, middle, and high channel) measured were complete.
- MIMO mode: offset is set with "measure and add 10 Log (N)" to measurement for MIMO mode. Offset = cable loss + 10 log (N), where N is number of transmitting antenna, cable loss is specified below.

# 9.4 Duty Cycle Measurement Result

|              | Mode               | Duty Cycle (%)<br>=Ton / (Ton+Toff) | Duty Factor (dB)<br>=10*log ( 1/Duty Cycle ) | 1/T (kHz) | VBW<br>setting<br>(kHz) |
|--------------|--------------------|-------------------------------------|----------------------------------------------|-----------|-------------------------|
| 802.11a      |                    | 99.15                               | 0.04                                         | 0.48      | 0.01                    |
| 802.11n_20   |                    | 99.67                               | 0.01                                         | 0.18      | 0.01                    |
| 802.11ac_20  |                    | 99.67                               | 0.01                                         | 0.18      | 0.01                    |
| 802.11n_40   |                    | 99.67                               | 0.01                                         | 0.18      | 0.01                    |
| 802.11ac_40  |                    | 99.67                               | 0.01                                         | 0.18      | 0.01                    |
| 802.11ac_80  |                    | 99.67                               | 0.01                                         | 0.18      | 0.01                    |
| 802.11ac_160 |                    | 99.67                               | 0.01                                         | 0.18      | 0.01                    |
| Mode         | RU Config          | Duty Cycle (%)<br>=Ton / (Ton+Toff) | Duty Factor (dB) =10*log (<br>1/Duty Cycle ) | 1/T (kHz) | VBW<br>setting<br>(kHz) |
| 802.11ax_20  | Full               | 99.63                               | 0.02                                         | 0.18      | 0.01                    |
| 802.11ax_40  | Full               | 99.71                               | 0.01                                         | 0.18      | 0.01                    |
| 802.11ax_80  | Full               | 99.67                               | 0.01                                         | 0.18      | 0.01                    |
| 802.11ax_160 | Full               | 99.67                               | 0.01                                         | 0.18      | 0.01                    |
|              | Full               | 99.67                               | 0.01                                         | 0.18      | 0.01                    |
|              | 26 RU              | 99.03                               | 0.04                                         | 0.20      | 0.01                    |
| 902 11ha 20  | 52 RU              | 99.61                               | 0.02                                         | 0.20      | 0.01                    |
| 802.11be_20  | 106 RU             | 99.35                               | 0.03                                         | 0.33      | 0.01                    |
|              | 52+26 MRU          | 99.56                               | 0.02                                         | 0.22      | 0.01                    |
|              | 106+26 MRU         | 99.54                               | 0.02                                         | 0.23      | 0.01                    |
| 802.11be_40  | Full               | 99.67                               | 0.01                                         | 0.18      | 0.01                    |
|              | Full               | 99.67                               | 0.01                                         | 0.18      | 0.01                    |
| 802.11be_80  | SU_Punct20_Mid2    | 99.63                               | 0.02                                         | 0.18      | 0.01                    |
|              | RU484+242_Punc20   | 98.23                               | 0.08                                         | 0.90      | 0.01                    |
|              | Full               | 99.67                               | 0.01                                         | 0.18      | 0.01                    |
|              | 996/67             | 99.09                               | 0.04                                         | 0.61      | 0.01                    |
| 802.11be_160 | SU_Punct20_Mid3    | 99.63                               | 0.02                                         | 0.18      | 0.01                    |
| 002.11be_100 | SU_Punct40_Mid2    | 99.63                               | 0.02                                         | 0.18      | 0.01                    |
|              | RU996+484_Punc40   | 97.89                               | 0.09                                         | 1.08      | 2.00                    |
|              | 996+484 MRU4       | 98.41                               | 0.07                                         | 1.08      | 0.01                    |
|              | Full               | 99.71                               | 0.01                                         | 0.18      | 0.01                    |
|              | RU996x2+484_Punc40 | 96.67                               | 0.15                                         | 1.72      | 2.00                    |
| 802.11be_320 | 2*996+484 MRU6     | 97.48                               | 0.11                                         | 1.72      | 2.00                    |
|              | 3*996 MRU4         | 97.03                               | 0.13                                         | 2.04      | 3.00                    |
|              | 3*996+484 MRU8     | 95.56                               | 0.20                                         | 2.33      | 3.00                    |