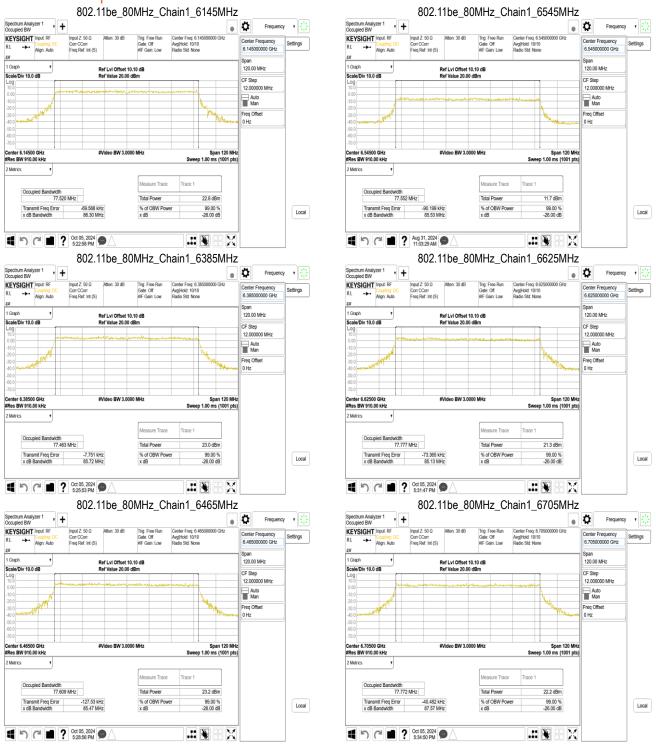

#### 9.3.2 **Output Power**

- Place the EUT on the table and set it in transmitting mode.
- The testing follows FCC KDB 789033 D02 General UNII Test Procedures New Rules. 2.
- Remove the antenna from the EUT and then connect a low loss RF cable from the antenna port to the power meter
- Power Meter is used as the auxiliary test equipment to conduct the output power meas-4.
- Record the max. reading and add 10 log(1/duty cycle).
- Repeat above procedures until all frequency (low, middle, and high channel) measured were complete.
- MIMO mode: offset is set with "measure and add 10 Log (N)" to measurement for MIMO mode. Offset = cable loss + 10 log (N), where N is number of transmitting antenna, cable loss is specified below.

# 9.4 Duty Cycle Measurement Result

|              | Mode               | Duty Cycle (%)<br>=Ton / (Ton+Toff) | Duty Factor (dB)<br>=10*log ( 1/Duty Cycle ) | 1/T (kHz) | VBW<br>setting<br>(kHz) |
|--------------|--------------------|-------------------------------------|----------------------------------------------|-----------|-------------------------|
| 802.11a      |                    | 99.15                               | 0.04                                         | 0.48      | 0.01                    |
| 802.11n_20   |                    | 99.67                               | 0.01                                         | 0.18      | 0.01                    |
| 802.11ac_20  |                    | 99.67                               | 0.01                                         | 0.18      | 0.01                    |
| 802.11n_40   |                    | 99.67                               | 0.01                                         | 0.18      | 0.01                    |
| 802.11ac_40  |                    | 99.67                               | 0.01                                         | 0.18      | 0.01                    |
| 802.11ac_80  |                    | 99.67                               | 0.01                                         | 0.18      | 0.01                    |
| 802.11ac_160 |                    | 99.67                               | 0.01                                         | 0.18      | 0.01                    |
| Mode         | RU Config          | Duty Cycle (%)<br>=Ton / (Ton+Toff) | Duty Factor (dB) =10*log (<br>1/Duty Cycle ) | 1/T (kHz) | VBW<br>setting<br>(kHz) |
| 802.11ax_20  | Full               | 99.63                               | 0.02                                         | 0.18      | 0.01                    |
| 802.11ax_40  | Full               | 99.71                               | 0.01                                         | 0.18      | 0.01                    |
| 802.11ax_80  | Full               | 99.67                               | 0.01                                         | 0.18      | 0.01                    |
| 802.11ax_160 | Full               | 99.67                               | 0.01                                         | 0.18      | 0.01                    |
|              | Full               | 99.67                               | 0.01                                         | 0.18      | 0.01                    |
|              | 26 RU              | 99.03                               | 0.04                                         | 0.20      | 0.01                    |
| 902 11ha 20  | 52 RU              | 99.61                               | 0.02                                         | 0.20      | 0.01                    |
| 802.11be_20  | 106 RU             | 99.35                               | 0.03                                         | 0.33      | 0.01                    |
|              | 52+26 MRU          | 99.56                               | 0.02                                         | 0.22      | 0.01                    |
|              | 106+26 MRU         | 99.54                               | 0.02                                         | 0.23      | 0.01                    |
| 802.11be_40  | Full               | 99.67                               | 0.01                                         | 0.18      | 0.01                    |
|              | Full               | 99.67                               | 0.01                                         | 0.18      | 0.01                    |
| 802.11be_80  | SU_Punct20_Mid2    | 99.63                               | 0.02                                         | 0.18      | 0.01                    |
|              | RU484+242_Punc20   | 98.23                               | 0.08                                         | 0.90      | 0.01                    |
|              | Full               | 99.67                               | 0.01                                         | 0.18      | 0.01                    |
|              | 996/67             | 99.09                               | 0.04                                         | 0.61      | 0.01                    |
| 802.11be_160 | SU_Punct20_Mid3    | 99.63                               | 0.02                                         | 0.18      | 0.01                    |
| 002.11be_100 | SU_Punct40_Mid2    | 99.63                               | 0.02                                         | 0.18      | 0.01                    |
|              | RU996+484_Punc40   | 97.89                               | 0.09                                         | 1.08      | 2.00                    |
|              | 996+484 MRU4       | 98.41                               | 0.07                                         | 1.08      | 0.01                    |
|              | Full               | 99.71                               | 0.01                                         | 0.18      | 0.01                    |
|              | RU996x2+484_Punc40 | 96.67                               | 0.15                                         | 1.72      | 2.00                    |
| 802.11be_320 | 2*996+484 MRU6     | 97.48                               | 0.11                                         | 1.72      | 2.00                    |
|              | 3*996 MRU4         | 97.03                               | 0.13                                         | 2.04      | 3.00                    |
|              | 3*996+484 MRU8     | 95.56                               | 0.20                                         | 2.33      | 3.00                    |