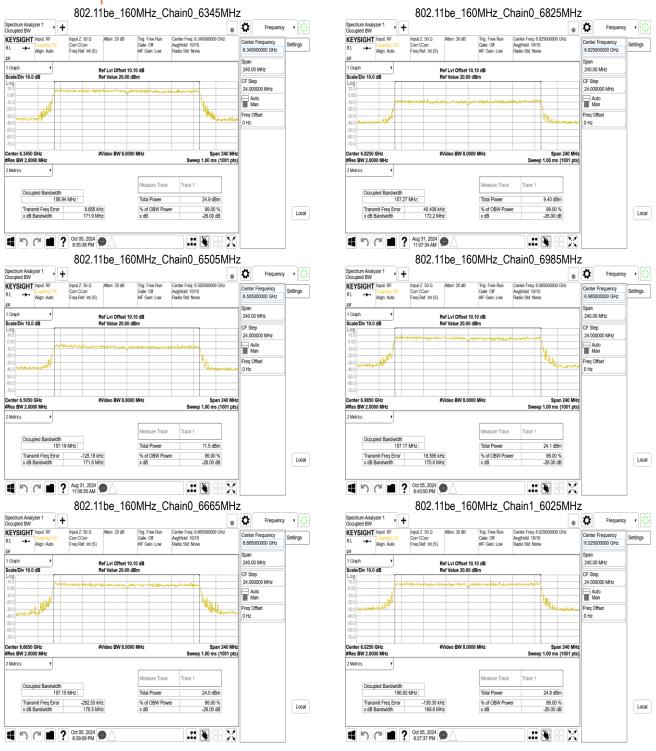

# 9.4 Duty Cycle Measurement Result

|              | Mode               | Duty Cycle (%)<br>=Ton / (Ton+Toff) | Duty Factor (dB)<br>=10*log ( 1/Duty Cycle ) | 1/T (kHz) | VBW<br>setting<br>(kHz) |
|--------------|--------------------|-------------------------------------|----------------------------------------------|-----------|-------------------------|
| 802.11a      |                    | 99.15                               | 0.04                                         | 0.48      | 0.01                    |
| 802.11n_20   |                    | 99.67                               | 0.01                                         | 0.18      | 0.01                    |
| 802.11ac_20  |                    | 99.67                               | 0.01                                         | 0.18      | 0.01                    |
| 802.11n_40   |                    | 99.67                               | 0.01                                         | 0.18      | 0.01                    |
| 802.11ac_40  |                    | 99.67                               | 0.01                                         | 0.18      | 0.01                    |
| 802.11ac_80  |                    | 99.67                               | 0.01                                         | 0.18      | 0.01                    |
| 802.11ac_160 |                    | 99.67                               | 0.01                                         | 0.18      | 0.01                    |
| Mode         | RU Config          | Duty Cycle (%)<br>=Ton / (Ton+Toff) | Duty Factor (dB) =10*log (<br>1/Duty Cycle ) | 1/T (kHz) | VBW<br>setting<br>(kHz) |
| 802.11ax_20  | Full               | 99.63                               | 0.02                                         | 0.18      | 0.01                    |
| 802.11ax_40  | Full               | 99.71                               | 0.01                                         | 0.18      | 0.01                    |
| 802.11ax_80  | Full               | 99.67                               | 0.01                                         | 0.18      | 0.01                    |
| 802.11ax_160 | Full               | 99.67                               | 0.01                                         | 0.18      | 0.01                    |
|              | Full               | 99.67                               | 0.01                                         | 0.18      | 0.01                    |
|              | 26 RU              | 99.03                               | 0.04                                         | 0.20      | 0.01                    |
| 902 11ha 20  | 52 RU              | 99.61                               | 0.02                                         | 0.20      | 0.01                    |
| 802.11be_20  | 106 RU             | 99.35                               | 0.03                                         | 0.33      | 0.01                    |
|              | 52+26 MRU          | 99.56                               | 0.02                                         | 0.22      | 0.01                    |
|              | 106+26 MRU         | 99.54                               | 0.02                                         | 0.23      | 0.01                    |
| 802.11be_40  | Full               | 99.67                               | 0.01                                         | 0.18      | 0.01                    |
|              | Full               | 99.67                               | 0.01                                         | 0.18      | 0.01                    |
| 802.11be_80  | SU_Punct20_Mid2    | 99.63                               | 0.02                                         | 0.18      | 0.01                    |
|              | RU484+242_Punc20   | 98.23                               | 0.08                                         | 0.90      | 0.01                    |
|              | Full               | 99.67                               | 0.01                                         | 0.18      | 0.01                    |
|              | 996/67             | 99.09                               | 0.04                                         | 0.61      | 0.01                    |
| 802.11be_160 | SU_Punct20_Mid3    | 99.63                               | 0.02                                         | 0.18      | 0.01                    |
| 002.11be_100 | SU_Punct40_Mid2    | 99.63                               | 0.02                                         | 0.18      | 0.01                    |
|              | RU996+484_Punc40   | 97.89                               | 0.09                                         | 1.08      | 2.00                    |
|              | 996+484 MRU4       | 98.41                               | 0.07                                         | 1.08      | 0.01                    |
|              | Full               | 99.71                               | 0.01                                         | 0.18      | 0.01                    |
|              | RU996x2+484_Punc40 | 96.67                               | 0.15                                         | 1.72      | 2.00                    |
| 802.11be_320 | 2*996+484 MRU6     | 97.48                               | 0.11                                         | 1.72      | 2.00                    |
|              | 3*996 MRU4         | 97.03                               | 0.13                                         | 2.04      | 3.00                    |
|              | 3*996+484 MRU8     | 95.56                               | 0.20                                         | 2.33      | 3.00                    |