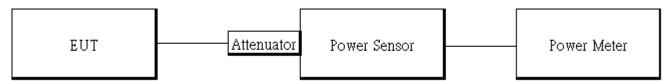

## Test Setup

### 9.2.2 **Output Power**

#### 9.3.2 **Output Power**

- Place the EUT on the table and set it in transmitting mode.
- The testing follows FCC KDB 789033 D02 General UNII Test Procedures New Rules. 2.
- Remove the antenna from the EUT and then connect a low loss RF cable from the antenna port to the power meter
- Power Meter is used as the auxiliary test equipment to conduct the output power meas-4.
- Record the max. reading and add 10 log(1/duty cycle).
- Repeat above procedures until all frequency (low, middle, and high channel) measured were complete.
- MIMO mode: offset is set with "measure and add 10 Log (N)" to measurement for MIMO mode. Offset = cable loss + 10 log (N), where N is number of transmitting antenna, cable loss is specified below.