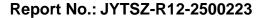

# **Band Edge**

| Condition | Mode | Frequency (MHz) | Antenna | Max Value (dBc) | Limit (dBc) | Verdict |
|-----------|------|-----------------|---------|-----------------|-------------|---------|
| NVNT      | BLE  | 2402            | Ant1    | -54.91          | -20         | Pass    |
| NVNT      | BLE  | 2480            | Ant1    | -55.46          | -20         | Pass    |