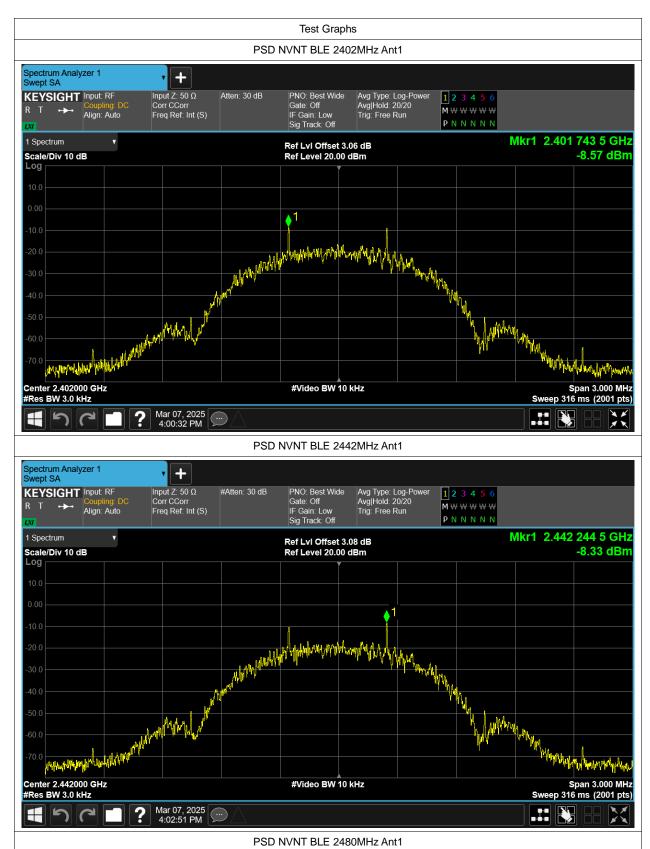

# **Maximum Power Spectral Density Level**

| Condition | Mode | Frequency (MHz) | Antenna | Max PSD (dBm) | Limit (dBm) | Verdict |
|-----------|------|-----------------|---------|---------------|-------------|---------|
| NVNT      | BLE  | 2402            | Ant1    | -8.573        | 8           | Pass    |
| NVNT      | BLE  | 2442            | Ant1    | -8.327        | 8           | Pass    |
| NVNT      | BLE  | 2480            | Ant1    | -7.563        | 8           | Pass    |