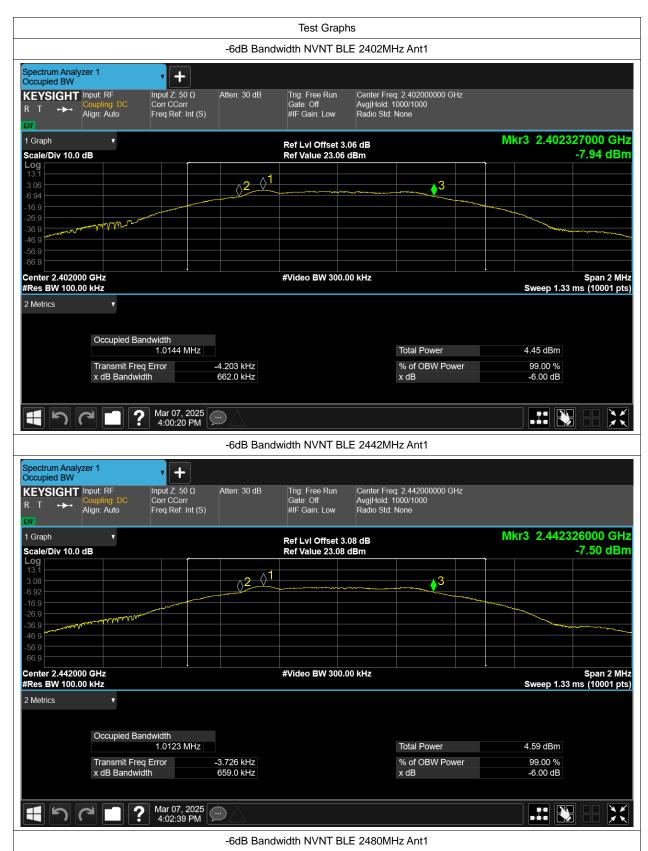

### -6dB Bandwidth

| Condition | Mode | Frequency (MHz) | Antenna | -6 dB Bandwidth (MHz) | limit | Verdic |
|-----------|------|-----------------|---------|-----------------------|-------|--------|
| NVNT      | BLE  | 2402            | Ant1    | 0.662                 | 0.5   | Pass   |
| NVNT      | BLE  | 2442            | Ant1    | 0.659                 | 0.5   | Pass   |
| NVNT      | BLE  | 2480            | Ant1    | 0.659                 | 0.5   | Pass   |

# **Occupied Channel Bandwidth**

| Condition | Mode | Frequency (MHz) | Antenna | 99% OBW (MHz) |  |
|-----------|------|-----------------|---------|---------------|--|
| NVNT      | BLE  | 2402            | Ant1    | 1.001         |  |
| NVNT      | BLE  | 2442            | Ant1    | 1.001         |  |
| NVNT      | BLE  | 2480            | Ant1    | 1.001         |  |