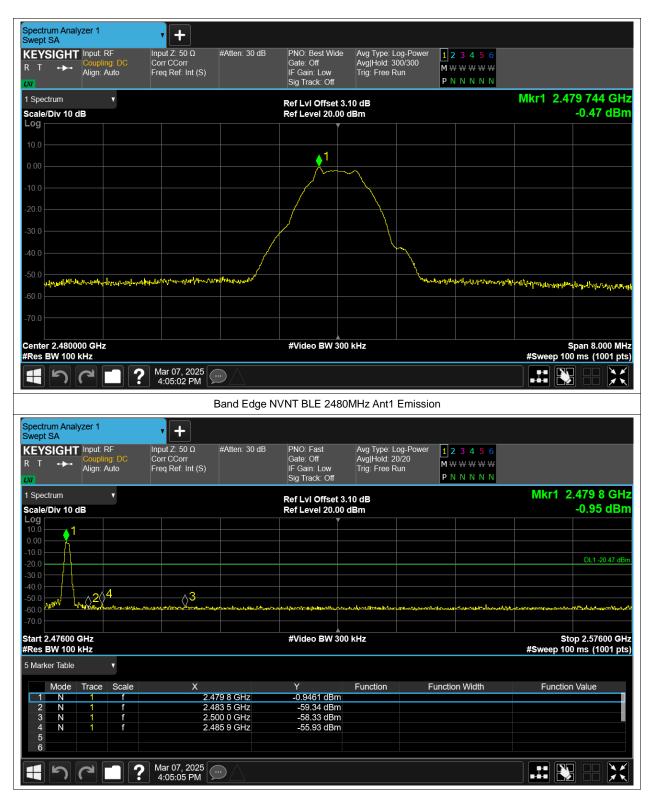

# **Band Edge**

| Condition | Mode | Frequency (MHz) | Antenna | Max Value (dBc) | Limit (dBc) | Verdict |
|-----------|------|-----------------|---------|-----------------|-------------|---------|
| NVNT      | BLE  | 2402            | Ant1    | -54.91          | -20         | Pass    |
| NVNT      | BLE  | 2480            | Ant1    | -55.46          | -20         | Pass    |