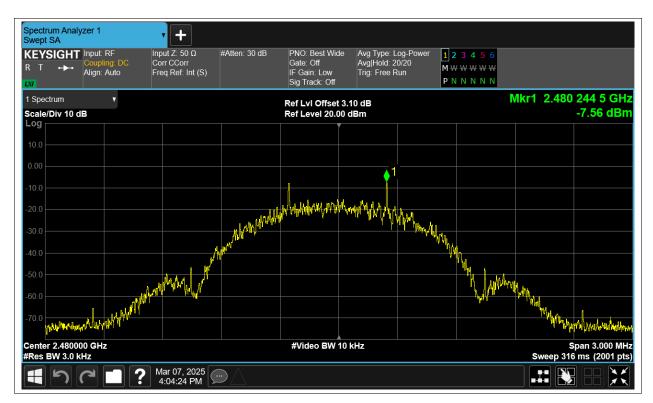

# **Maximum Power Spectral Density Level**

| Condition | Mode | Frequency (MHz) | Antenna | Max PSD (dBm) | Limit (dBm) | Verdict |
|-----------|------|-----------------|---------|---------------|-------------|---------|
| NVNT      | BLE  | 2402            | Ant1    | -8.573        | 8           | Pass    |
| NVNT      | BLE  | 2442            | Ant1    | -8.327        | 8           | Pass    |
| NVNT      | BLE  | 2480            | Ant1    | -7.563        | 8           | Pass    |