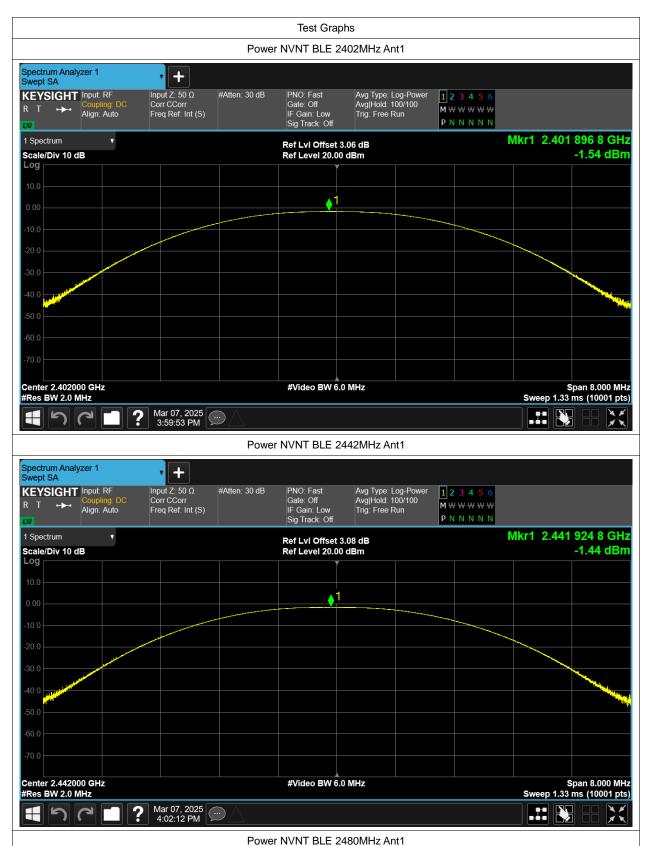

# **Maximum Conducted Output Power**

| Condition | Mode | Frequency (MHz) | Antenna | Conducted Power (dBm) | Limit (dBm) | Verdict |
|-----------|------|-----------------|---------|-----------------------|-------------|---------|
| NVNT      | BLE  | 2402            | Ant1    | -1.544                | 30          | Pass    |
| NVNT      | BLE  | 2442            | Ant1    | -1.438                | 30          | Pass    |
| NVNT      | BLE  | 2480            | Ant1    | -0.102                | 30          | Pass    |