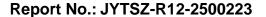

# **Maximum Conducted Output Power**

| Condition | Mode | Frequency (MHz) | Antenna | Conducted Power (dBm) | Limit (dBm) | Verdict |
|-----------|------|-----------------|---------|-----------------------|-------------|---------|
| NVNT      | BLE  | 2402            | Ant1    | -1.544                | 30          | Pass    |
| NVNT      | BLE  | 2442            | Ant1    | -1.438                | 30          | Pass    |
| NVNT      | BLE  | 2480            | Ant1    | -0.102                | 30          | Pass    |