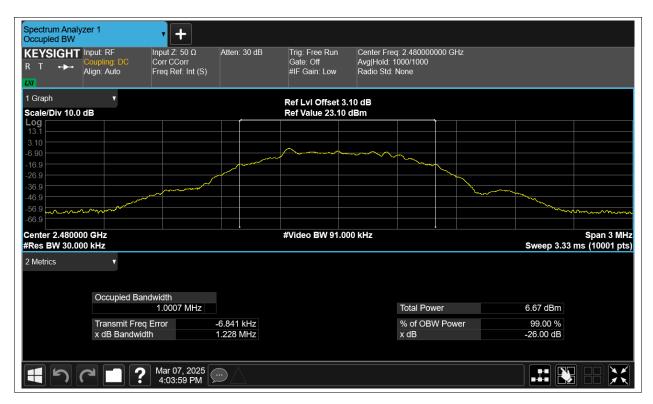

# **Occupied Channel Bandwidth**

| Condition | Mode | Frequency (MHz) | Antenna | 99% OBW (MHz) |  |
|-----------|------|-----------------|---------|---------------|--|
| NVNT      | BLE  | 2402            | Ant1    | 1.001         |  |
| NVNT      | BLE  | 2442            | Ant1    | 1.001         |  |
| NVNT      | BLE  | 2480            | Ant1    | 1.001         |  |