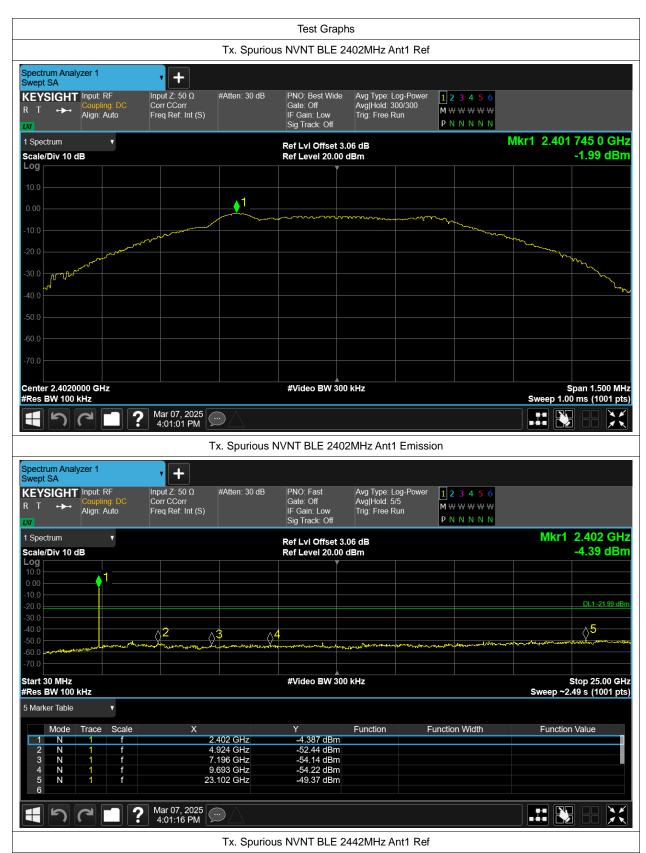

# **Conducted RF Spurious Emission**

| Condition | Mode | Frequency (MHz) | Antenna | Max Value (dBc) | Limit (dBc) | Verdict |
|-----------|------|-----------------|---------|-----------------|-------------|---------|
| NVNT      | BLE  | 2402            | Ant1    | -47.38          | -20         | Pass    |
| NVNT      | BLE  | 2442            | Ant1    | -47.22          | -20         | Pass    |
| NVNT      | BLE  | 2480            | Ant1    | -48.09          | -20         | Pass    |