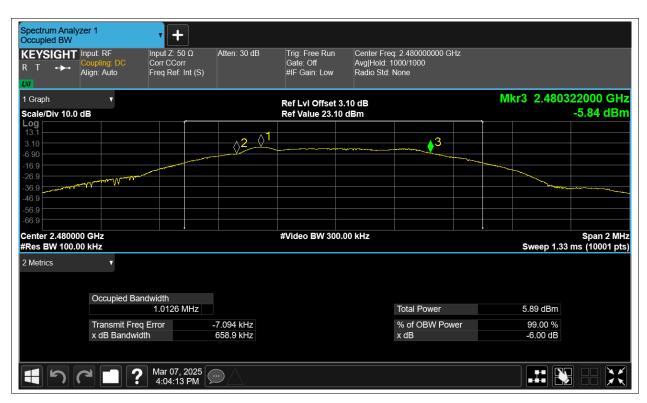

### -6dB Bandwidth

| Condition | Mode | Frequency (MHz) | Antenna | -6 dB Bandwidth (MHz) | limit | Verdic |
|-----------|------|-----------------|---------|-----------------------|-------|--------|
| NVNT      | BLE  | 2402            | Ant1    | 0.662                 | 0.5   | Pass   |
| NVNT      | BLE  | 2442            | Ant1    | 0.659                 | 0.5   | Pass   |
| NVNT      | BLE  | 2480            | Ant1    | 0.659                 | 0.5   | Pass   |

# **Occupied Channel Bandwidth**

| Condition | Mode | Frequency (MHz) | Antenna | 99% OBW (MHz) |  |
|-----------|------|-----------------|---------|---------------|--|
| NVNT      | BLE  | 2402            | Ant1    | 1.001         |  |
| NVNT      | BLE  | 2442            | Ant1    | 1.001         |  |
| NVNT      | BLE  | 2480            | Ant1    | 1.001         |  |