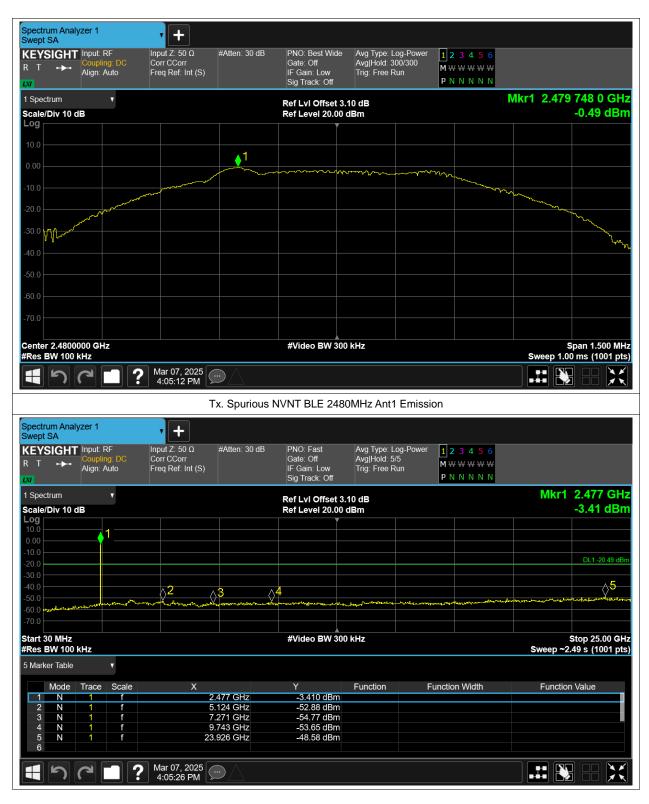

# **Conducted RF Spurious Emission**

| Condition | Mode | Frequency (MHz) | Antenna | Max Value (dBc) | Limit (dBc) | Verdict |
|-----------|------|-----------------|---------|-----------------|-------------|---------|
| NVNT      | BLE  | 2402            | Ant1    | -47.38          | -20         | Pass    |
| NVNT      | BLE  | 2442            | Ant1    | -47.22          | -20         | Pass    |
| NVNT      | BLE  | 2480            | Ant1    | -48.09          | -20         | Pass    |