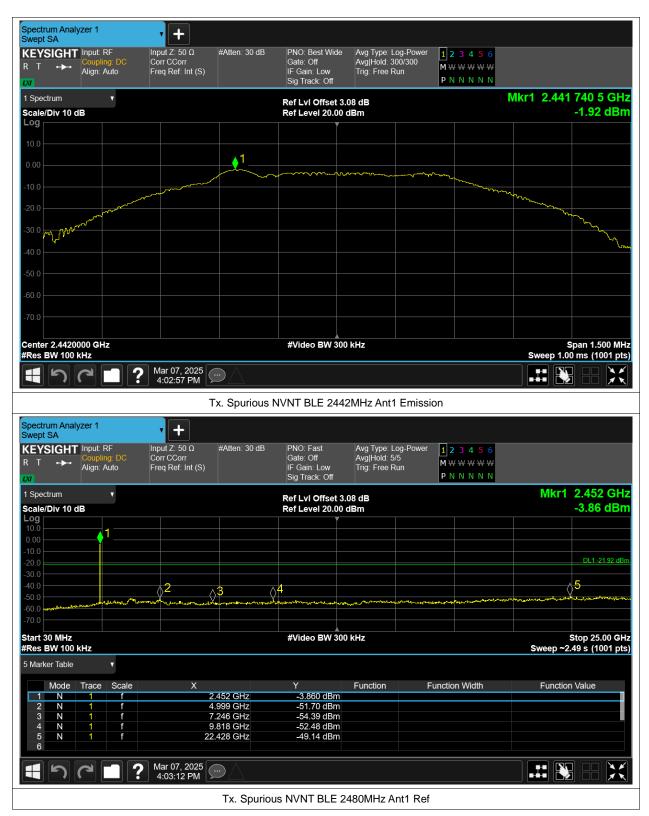

# **Conducted RF Spurious Emission**

| Condition | Mode | Frequency (MHz) | Antenna | Max Value (dBc) | Limit (dBc) | Verdict |
|-----------|------|-----------------|---------|-----------------|-------------|---------|
| NVNT      | BLE  | 2402            | Ant1    | -47.38          | -20         | Pass    |
| NVNT      | BLE  | 2442            | Ant1    | -47.22          | -20         | Pass    |
| NVNT      | BLE  | 2480            | Ant1    | -48.09          | -20         | Pass    |