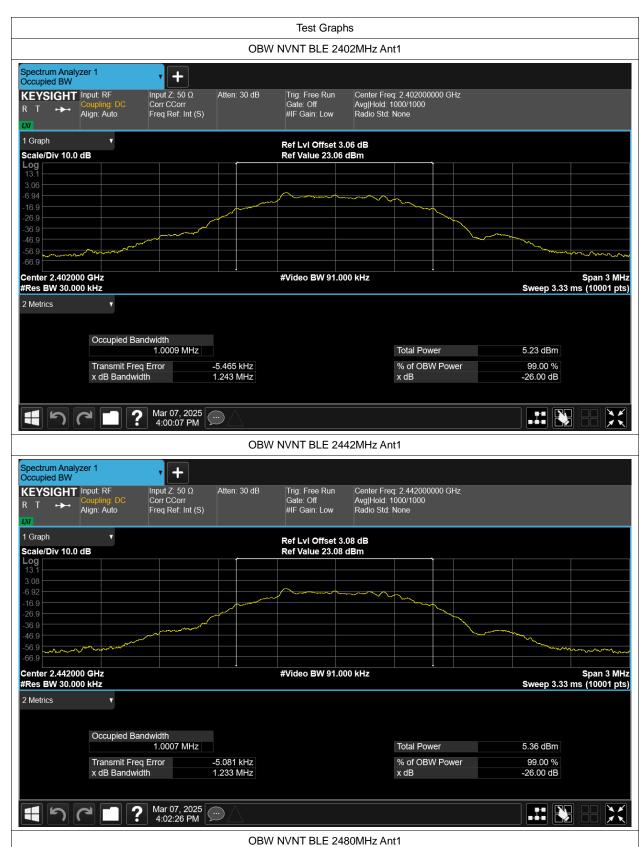

# **Occupied Channel Bandwidth**

| Condition | Mode | Frequency (MHz) | Antenna | 99% OBW (MHz) |  |
|-----------|------|-----------------|---------|---------------|--|
| NVNT      | BLE  | 2402            | Ant1    | 1.001         |  |
| NVNT      | BLE  | 2442            | Ant1    | 1.001         |  |
| NVNT      | BLE  | 2480            | Ant1    | 1.001         |  |