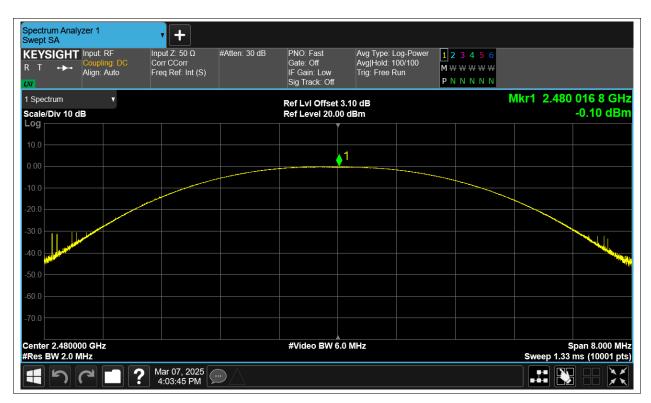

# **Maximum Conducted Output Power**

| Condition | Mode | Frequency (MHz) | Antenna | Conducted Power (dBm) | Limit (dBm) | Verdict |
|-----------|------|-----------------|---------|-----------------------|-------------|---------|
| NVNT      | BLE  | 2402            | Ant1    | -1.544                | 30          | Pass    |
| NVNT      | BLE  | 2442            | Ant1    | -1.438                | 30          | Pass    |
| NVNT      | BLE  | 2480            | Ant1    | -0.102                | 30          | Pass    |