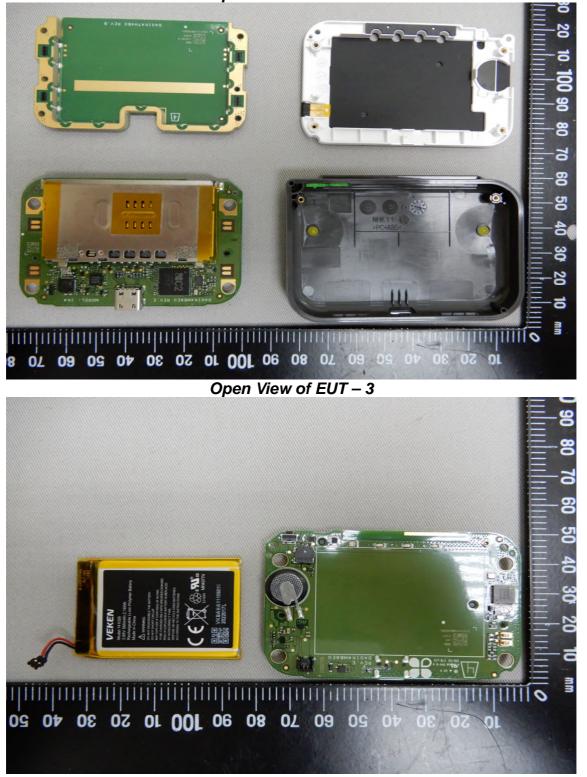

S Taiwan Ltd. No.134,Wu Kung Road, New Taipei Industrial Park, Wuku District, New Taipei City, Taiwan/新北市五股區新北產業園區五工路 134 號 f (886-2) 2298-0488

台灣檢驗科技股份有限公司

Internal View of EUT – 1

Unless otherwise stated the results shown in this test report refer only to the sample(s) tested and such sample(s) are retained for 90 days only. 除非另有說明,此報告結果僅對測試之樣品負責,同時此樣品僅保留90天。本報告未經本公司書面許可,不可部份複製。