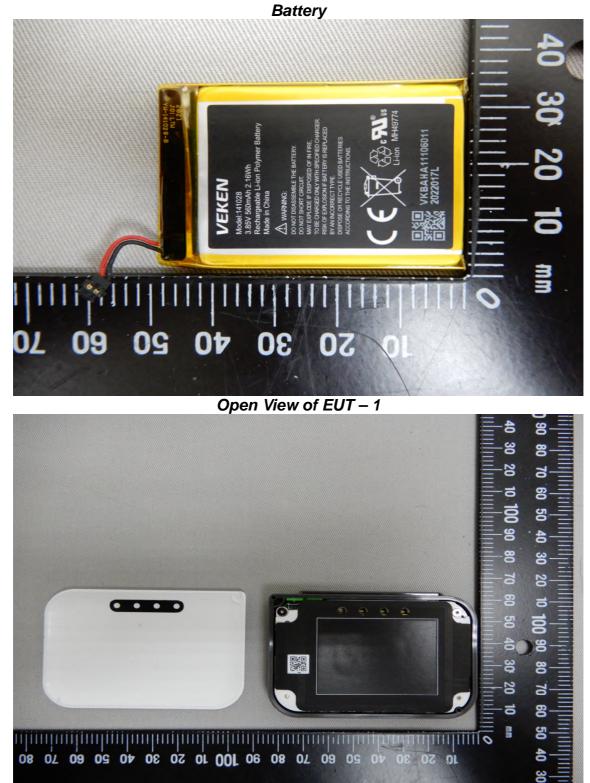

GS Taiwan Ltd. No.134,Wu Kung Road, New Taipei Industrial Park, Wuku District, New Taipei City, Taiwan/新北市五股區新北產業園區五工路 134 號 f (886-2) 2298-0488

台灣檢驗科技股份有限公司

**Open View of EUT – 2** 

Unless otherwise stated the results shown in this test report refer only to the sample(s) tested and such sample(s) are retained for 90 days only. 除非另有說明,此報告結果僅對測試之樣品負責,同時此樣品僅保留90天。本報告未經本公司書面許可,不可部份複製。